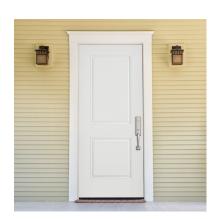

Create a lasting impression with Pella's steel entry doors. They provide a quality appearance to your home that's easy to maintain, while giving you extra durability.

#### Steel

\$\$ - \$\$\$\$

- Quality appearance and a smooth surface that is easy to maintain.
- · Steel provides extra durability.
- Optional built-in sensors for added security.