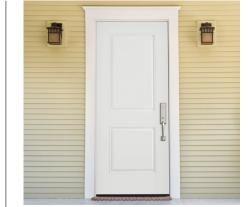

#### STEEL

FIBERGLASS

Windows and patio doors ready to handle virtually anything life throws at them. Pella's proprietary fiberglass material is the strongest material for windows and patio doors, engineered for lasting durability.\* It's tested to withstand the most extreme heat and cold, damaging UV rays and conditions of seacoast environments.

#### Steel

\$\$ - \$\$\$\$

- Quality appearance and a smooth surface that is easy to maintain.
- · Steel provides extra durability.
- Optional built-in sensors for added security.