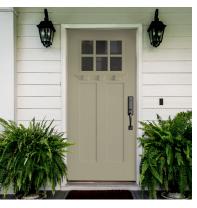

#### Pella<sup>®</sup> Entry Doors FIBERGLASS

Appreciate the warm, rich look of wood or a prefinished smooth panel with the low-maintenance benefits of fiberglass. These doors have dent-resistant panels and a rot-resistant frame.

#### Fiberglass

- \$\$ \$\$\$\$
- Dent-resistant and won't rust or corrode.
- Choose from Mahogany-grain, Oak-grain, Fir-grain and Smooth fiberglass.
- Optional multipoint lock system and built-in sensors for added security.