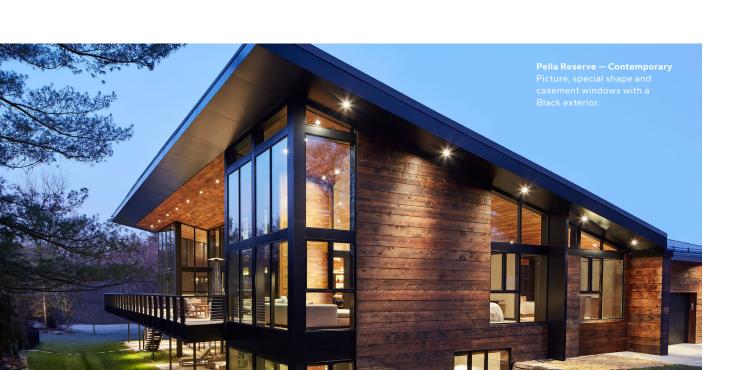

#### CLAD-WOOD

Enjoy the beauty and warmth of natural wood, our most customizable designs and exceptional energy efficiency. Our innovative EnduraGuard® wood protection provides advanced protection against the effects of moisture – helping to provide years of performance.

#### STEEL

FIBERGLASS

Windows and patio doors ready to handle virtually anything life throws at them. Pella's proprietary fiberglass material is the strongest material for windows and patio doors, engineered for lasting durability.\* It's tested to withstand the most extreme heat and cold, damaging UV rays and conditions of seacoast environments.