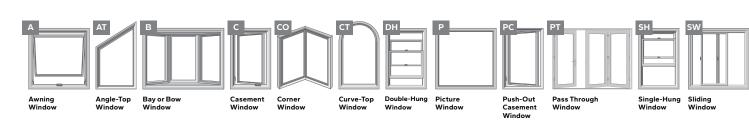

### Windows & Patio Doors

| Product Line     | Pella <sup>®</sup> Reserve <sup>-</sup>                                                                                                                                                                                                |                                                                                                                                                                                  | Pella Lifestyle<br>Series                                                                                                                                                                                                                                                                        | Pella<br>Impervia•                                                                                                                                                                                                          |
|------------------|----------------------------------------------------------------------------------------------------------------------------------------------------------------------------------------------------------------------------------------|----------------------------------------------------------------------------------------------------------------------------------------------------------------------------------|--------------------------------------------------------------------------------------------------------------------------------------------------------------------------------------------------------------------------------------------------------------------------------------------------|-----------------------------------------------------------------------------------------------------------------------------------------------------------------------------------------------------------------------------|
|                  | Traditional                                                                                                                                                                                                                            | Contemporary                                                                                                                                                                     | Jelles                                                                                                                                                                                                                                                                                           | impervia                                                                                                                                                                                                                    |
| Material         | Clad-Wood                                                                                                                                                                                                                              | Clad-Wood                                                                                                                                                                        | Clad-Wood                                                                                                                                                                                                                                                                                        | Fiberglass                                                                                                                                                                                                                  |
| Price            | \$\$\$\$                                                                                                                                                                                                                               | \$\$\$\$                                                                                                                                                                         | \$\$\$ - \$\$\$\$                                                                                                                                                                                                                                                                                | \$\$\$ - \$\$\$\$                                                                                                                                                                                                           |
| Description      | Exquisitely designed<br>windows and doors<br>with unparalleled<br>historical detailing.<br>Featuring through-<br>stile construction,<br>deliberate proportions<br>and intricate profiles<br>to achieve authentic<br>traditional style. | Simple and<br>sophisticated designs<br>with expansive glass,<br>sleek, minimal profiles<br>and through-stile<br>construction embody<br>the tenets of pure<br>contemporary style. | Purposeful innovations<br>delivering room-by-<br>room solutions like<br>the hidden screen<br>and integrated blinds,<br>shades and security<br>sensors. Available<br>performance packages<br>offer an unbeatable<br>combination of energy<br>efficiency, sound<br>control and value. <sup>3</sup> | Pella Impervia<br>are engineere<br>last. Our prop<br>fiberglass ma<br>provides unm<br>strength and<br>durability wit<br>timeless style<br>in extremes a<br>designed for<br>day, these win<br>and patio doo<br>proven perfor |
| Available Styles | Window Styles   A AT B C CO CT DH   P PC PT SH   Patio Door Styles   HD SD BF MS                                                                                                                                                       | Window Styles   A AT C CO P PT   Patio Door Styles   HD SD BF MS                                                                                                                 | Window Styles<br>A AT B C CT DH <sup>4</sup> P<br>Patio Door Styles<br>HD SD                                                                                                                                                                                                                     | Window Styles<br>A AT B C<br>SH SW<br>Patio Door Styles<br>SD                                                                                                                                                               |
| es²              |                                                                                                                                                                                                                                        |                                                                                                                                                                                  |                                                                                                                                                                                                                                                                                                  | Patio Door Styles                                                                                                                                                                                                           |
|                  |                                                                                                                                                                                                                                        |                                                                                                                                                                                  |                                                                                                                                                                                                                                                                                                  | _                                                                                                                                                                                                                           |