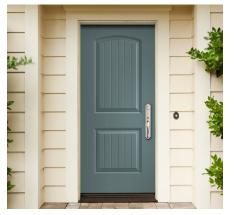

#### Pella<sup>®</sup> Entry Doors FIBERGLASS

Appreciate the warm, rich look of wood or a prefinished smooth panel with the low-maintenance benefits of fiberglass. These doors have dent-resistant panels and a rot-resistant frame.

#### Fiberglass

- \$\$ \$\$\$\$
- Dent-resistant and won't rust or corrode.
- Choose from Mahogany-grain, Oak-grain, Fir-grain and Smooth fiberglass.
- Optional multipoint lock system and built-in sensors for added security.