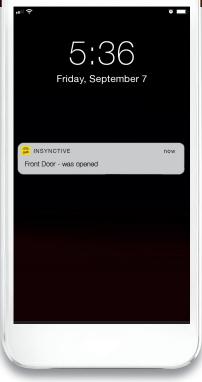

SECURITY ALERTS Get real-time notifications any time a window is opened or door is opened and unlocked.