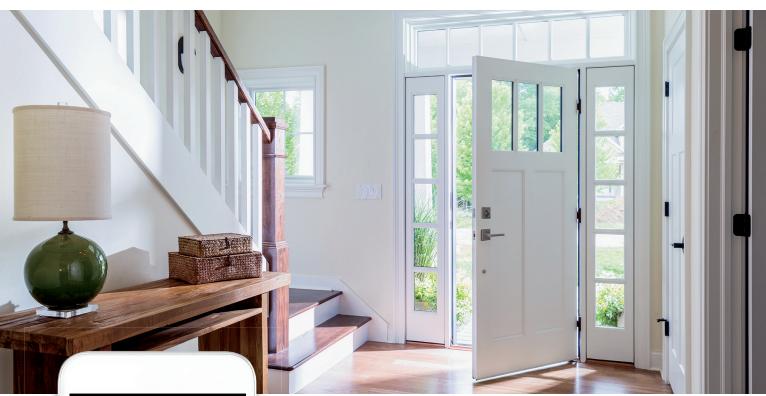

# Stay connected to your windows and doors.

Preserve beauty, add comfort and enhance home security with innovative Pella<sup>®</sup> Insynctive technology.

**Built-in beauty.** Integrated sensors with time-tested wireless technology are built in and tucked away, out of sight, to preserve the beauty of Pella windows and doors.

**Protect what matters most.** Monitor windows and doors while at home or away with the Pella Insynctive App.\*

**Maintain warranty.** Sensors are installed during manufacturing and require no additional drilling.

SECURITY ALERTS Get real-time notifications any time a window is opened or door is opened and unlocked.