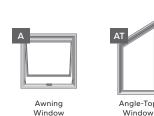

## **Compare Window & Door Lines**

Review our product lines to determine the best option for your project.

| Product Line               | Pella® 150 Series                                                                                                                                                                                                                                                                                                                                                                                                                        | Pella 250 Series                                                                                                                                                                                                                                                                                                                                                                                    | Pella Impervia®                                                                                                                                                                                                                                                                                                                                                                                                                                                                    |
|----------------------------|------------------------------------------------------------------------------------------------------------------------------------------------------------------------------------------------------------------------------------------------------------------------------------------------------------------------------------------------------------------------------------------------------------------------------------------|-----------------------------------------------------------------------------------------------------------------------------------------------------------------------------------------------------------------------------------------------------------------------------------------------------------------------------------------------------------------------------------------------------|------------------------------------------------------------------------------------------------------------------------------------------------------------------------------------------------------------------------------------------------------------------------------------------------------------------------------------------------------------------------------------------------------------------------------------------------------------------------------------|
| Material                   | Vinyl                                                                                                                                                                                                                                                                                                                                                                                                                                    | Vinyl                                                                                                                                                                                                                                                                                                                                                                                               | Fiberglass                                                                                                                                                                                                                                                                                                                                                                                                                                                                         |
| Price<br>Description       | <ul> <li>\$ - \$\$</li> <li>Exclusively sold through<br/>Lowe's and backed by Pella,<br/>a leader in the window and<br/>door industry.</li> <li>Long-lasting, high-quality<br/>vinyl is made from a fade-<br/>resistant formula.</li> <li>To reduce installation time,<br/>block frame double-hung<br/>windows come with factory-<br/>applied perimeter foam<br/>insulation and sliding patio<br/>doors come fully assembled.</li> </ul> | <ul> <li>\$\$</li> <li>Built-in innovations paired with the most popular features and options.</li> <li>Solid- and dual-color frames available.</li> <li>Optional triple-pane glass.</li> <li>Multichambered frame design is 52% stronger than ordinary vinyl.<sup>2</sup></li> <li>Classic sliding patio door with integrated footbolt is our most secure vinyl patio door.<sup>3</sup></li> </ul> | <ul> <li>\$\$ - \$\$\$</li> <li>Versatile design elements<br/>combined with sleek profiles<br/>and clean lines deliver a<br/>timeless style.</li> <li>Delivering unmatched<br/>strength and engineered for<br/>lasting durability.<sup>4</sup></li> <li>Pella's exclusive fiberglass is<br/>on average, 100x more impact<br/>resistant than a leading wood/<br/>plastic composite.<sup>5</sup></li> <li>Available with patent-pending<br/>Easy-Slide Operator hardware.</li> </ul> |
| Window Styles <sup>8</sup> | AT CT DH SH SW                                                                                                                                                                                                                                                                                                                                                                                                                           | A AT B C CT DH<br>F SH SW                                                                                                                                                                                                                                                                                                                                                                           | A AT C CT DH<br>F SH SW                                                                                                                                                                                                                                                                                                                                                                                                                                                            |
| Patio Door Styles          | SD                                                                                                                                                                                                                                                                                                                                                                                                                                       | SD                                                                                                                                                                                                                                                                                                                                                                                                  | SD                                                                                                                                                                                                                                                                                                                                                                                                                                                                                 |
| Availability<br>Lead Time  | Stock / SOS<br>Average lead time varies depe                                                                                                                                                                                                                                                                                                                                                                                             | SOS<br>ending on the product line. Referen                                                                                                                                                                                                                                                                                                                                                          | SOS                                                                                                                                                                                                                                                                                                                                                                                                                                                                                |

| Product Line               | Pella Lifestyle Series                                                                                                                                                                                                                                                                                                                                              | Pella Entry Doors                                                                                                                                                                                                                                                                                                                                    |  |
|----------------------------|---------------------------------------------------------------------------------------------------------------------------------------------------------------------------------------------------------------------------------------------------------------------------------------------------------------------------------------------------------------------|------------------------------------------------------------------------------------------------------------------------------------------------------------------------------------------------------------------------------------------------------------------------------------------------------------------------------------------------------|--|
| Material                   | Clad-Wood                                                                                                                                                                                                                                                                                                                                                           | Fiberglass and Steel                                                                                                                                                                                                                                                                                                                                 |  |
| Price                      | \$\$ - \$\$\$                                                                                                                                                                                                                                                                                                                                                       | \$\$ - \$\$\$\$                                                                                                                                                                                                                                                                                                                                      |  |
| Description                | <ul> <li>#1 performing wood window and patio door<br/>for the combination of energy, sound<br/>and value.<sup>6</sup></li> <li>Get the design flexibility and durability of<br/>wood with the most desired features and<br/>options to achieve your customer's vision.</li> <li>Optional triple-pane glass and blinds- and<br/>shades-between-the-glass.</li> </ul> | <ul> <li>High performance and low maintenance<br/>materials are naturally strong and durable.</li> <li>Fiberglass doors are available with a grained or<br/>smooth panel and steel offers a smooth panel.</li> <li>Innovative, low-maintenance frame system is<br/>rot resistant and provides years of exceptional<br/>energy efficiency.</li> </ul> |  |
| Window Styles <sup>8</sup> | A AT B C CT DH <sup>7</sup><br>F                                                                                                                                                                                                                                                                                                                                    | Visit PellaAtLowes.com<br>for complete panel offering                                                                                                                                                                                                                                                                                                |  |
| Patio Door Styles          | HD SD                                                                                                                                                                                                                                                                                                                                                               |                                                                                                                                                                                                                                                                                                                                                      |  |
| Availability               | Stock / SOS                                                                                                                                                                                                                                                                                                                                                         | SOS                                                                                                                                                                                                                                                                                                                                                  |  |
| Lead Time                  | Average lead time varies depending on the product line. Reference CMC for current availability.                                                                                                                                                                                                                                                                     |                                                                                                                                                                                                                                                                                                                                                      |  |
|                            | See the Pella Architectural Design Manual for additional for detailed product specifications.                                                                                                                                                                                                                                                                       |                                                                                                                                                                                                                                                                                                                                                      |  |