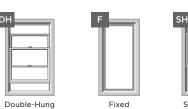

## **Compare Window & Door Lines**

Review our product lines to determine the best option for your project.

| Product Line               | Pella® 150 Series                                                                                                                                                                                                                                                                                                                                                                                                                        | Pella 250 Series                                                                                                                                                                                                                                                                                                                                                                                    | Pella Impervia®                                                                                                                                                                                                                                                                                                                                                                                                                                                                    |
|----------------------------|------------------------------------------------------------------------------------------------------------------------------------------------------------------------------------------------------------------------------------------------------------------------------------------------------------------------------------------------------------------------------------------------------------------------------------------|-----------------------------------------------------------------------------------------------------------------------------------------------------------------------------------------------------------------------------------------------------------------------------------------------------------------------------------------------------------------------------------------------------|------------------------------------------------------------------------------------------------------------------------------------------------------------------------------------------------------------------------------------------------------------------------------------------------------------------------------------------------------------------------------------------------------------------------------------------------------------------------------------|
| Material                   | Vinyl                                                                                                                                                                                                                                                                                                                                                                                                                                    | Vinyl                                                                                                                                                                                                                                                                                                                                                                                               | Fiberglass                                                                                                                                                                                                                                                                                                                                                                                                                                                                         |
| Price<br>Description       | <ul> <li>\$ - \$\$</li> <li>Exclusively sold through<br/>Lowe's and backed by Pella,<br/>a leader in the window and<br/>door industry.</li> <li>Long-lasting, high-quality<br/>vinyl is made from a fade-<br/>resistant formula.</li> <li>To reduce installation time,<br/>block frame double-hung<br/>windows come with factory-<br/>applied perimeter foam<br/>insulation and sliding patio<br/>doors come fully assembled.</li> </ul> | <ul> <li>\$\$</li> <li>Built-in innovations paired with the most popular features and options.</li> <li>Solid- and dual-color frames available.</li> <li>Optional triple-pane glass.</li> <li>Multichambered frame design is 52% stronger than ordinary vinyl.<sup>2</sup></li> <li>Classic sliding patio door with integrated footbolt is our most secure vinyl patio door.<sup>3</sup></li> </ul> | <ul> <li>\$\$ - \$\$\$</li> <li>Versatile design elements<br/>combined with sleek profiles<br/>and clean lines deliver a<br/>timeless style.</li> <li>Delivering unmatched<br/>strength and engineered for<br/>lasting durability.<sup>4</sup></li> <li>Pella's exclusive fiberglass is<br/>on average, 100x more impact<br/>resistant than a leading wood/<br/>plastic composite.<sup>5</sup></li> <li>Available with patent-pending<br/>Easy-Slide Operator hardware.</li> </ul> |
| Window Styles <sup>8</sup> | AT CT DH SH SW                                                                                                                                                                                                                                                                                                                                                                                                                           | A AT B C CT DH<br>F SH SW                                                                                                                                                                                                                                                                                                                                                                           | A AT C CT DH<br>F SH SW                                                                                                                                                                                                                                                                                                                                                                                                                                                            |
| Patio Door Styles          | SD                                                                                                                                                                                                                                                                                                                                                                                                                                       | SD                                                                                                                                                                                                                                                                                                                                                                                                  | SD                                                                                                                                                                                                                                                                                                                                                                                                                                                                                 |
| Availability<br>Lead Time  | Stock / SOS<br>Average lead time varies depe                                                                                                                                                                                                                                                                                                                                                                                             | SOS<br>ending on the product line. Referen                                                                                                                                                                                                                                                                                                                                                          | SOS                                                                                                                                                                                                                                                                                                                                                                                                                                                                                |

| Product Line               | Pella Lifestyle Series                                                                                                                                                                                                                                                                                                                                              | Pella Entry Doors                                                                                                                                                                                                                                                                                                                                    |  |
|----------------------------|---------------------------------------------------------------------------------------------------------------------------------------------------------------------------------------------------------------------------------------------------------------------------------------------------------------------------------------------------------------------|------------------------------------------------------------------------------------------------------------------------------------------------------------------------------------------------------------------------------------------------------------------------------------------------------------------------------------------------------|--|
| Material                   | Clad-Wood                                                                                                                                                                                                                                                                                                                                                           | Fiberglass and Steel                                                                                                                                                                                                                                                                                                                                 |  |
| Price                      | \$\$ - \$\$\$                                                                                                                                                                                                                                                                                                                                                       | \$\$ - \$\$\$\$                                                                                                                                                                                                                                                                                                                                      |  |
| Description                | <ul> <li>#1 performing wood window and patio door<br/>for the combination of energy, sound<br/>and value.<sup>6</sup></li> <li>Get the design flexibility and durability of<br/>wood with the most desired features and<br/>options to achieve your customer's vision.</li> <li>Optional triple-pane glass and blinds- and<br/>shades-between-the-glass.</li> </ul> | <ul> <li>High performance and low maintenance<br/>materials are naturally strong and durable.</li> <li>Fiberglass doors are available with a grained or<br/>smooth panel and steel offers a smooth panel.</li> <li>Innovative, low-maintenance frame system is<br/>rot resistant and provides years of exceptional<br/>energy efficiency.</li> </ul> |  |
| Window Styles <sup>8</sup> | A AT B C CT DH <sup>7</sup><br>F                                                                                                                                                                                                                                                                                                                                    | Visit PellaAtLowes.com<br>for complete panel offering                                                                                                                                                                                                                                                                                                |  |
| Patio Door Styles          | HD SD                                                                                                                                                                                                                                                                                                                                                               |                                                                                                                                                                                                                                                                                                                                                      |  |
| Availability               | Stock / SOS                                                                                                                                                                                                                                                                                                                                                         | SOS                                                                                                                                                                                                                                                                                                                                                  |  |
| Lead Time                  | Average lead time varies depending on the product line. Reference CMC for current availability.                                                                                                                                                                                                                                                                     |                                                                                                                                                                                                                                                                                                                                                      |  |
|                            | See the Pella Architectural Design Manual for additional for detailed product specifications.                                                                                                                                                                                                                                                                       |                                                                                                                                                                                                                                                                                                                                                      |  |