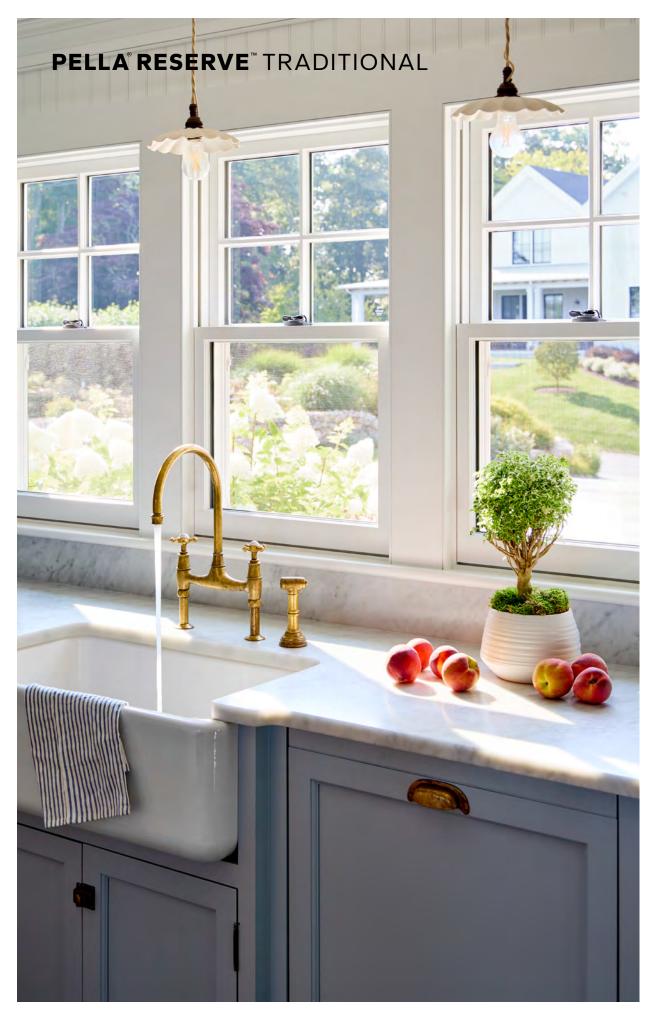

# **EVERY DETAIL MATTERS**

Created for those who refuse to settle for anything less than extraordinary, Pella Reserve – Traditional products provide unparalleled historical detailing. From authentic hardware and a disappearing screen to sash lugs that allow tilting, we've thought of every detail.

# WHY CHOOSE PELLA® RESERVE™ — TRADITIONAL?

Revel in the authenticity and bring your design vision to life. Exuding the tenets of traditional designs, Pella Reserve – Traditional products provide historical elements with uncompromised attention to detail.

# HISTORIC PUTTY PROFILE

Further your aesthetic with the putty profile, recreated with historically accurate angles providing meaningful depth and a realistic shadow. Pella Reserve products offer the industry's deepest sash dimensions for a richer and more dramatic aesthetic for your project.

#### **AUTHENTIC HARDWARE**

Complement your project with historically authentic spoon-lock window hardware. Our Antiek casement window hardware is inspired by period furniture to deliver authentic, traditional style. Add charm to patio doors with premium hardware created in collaboration with Baldwin®.