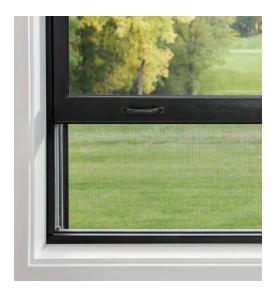

#### INTEGRATED ROLSCREEN®

The Integrated Rolscreen retractable screen provides a cleaner, more polished look. The Integrated Rolscreen is a double- and single-hung screen that appears when you open the window, and rolls away, out of sight, when you close it

#### **SCREENS**<sup>8</sup>

Flat

| Rolscreen®               | Rolscreen soft-closing retractable screens roll out of sight when not in use.<br>Available on casement windows.                                                                         |
|--------------------------|-----------------------------------------------------------------------------------------------------------------------------------------------------------------------------------------|
| Integrated<br>Rolscreen® | A concealed retractable screen that moves seamlessly with the sash of a single- or double-hung window—appearing when you open the window and rolling out of sight when you close it.    |
| TuffScreen®<br>by Phifer | The TuffScreen® is 2.5x stronger than a standard screen.9 It is tear, puncture and damage resistant, standing up to pets, children and harsh weather. Available on sliding patio doors. |

InView™ screens are clearer than conventional screens and come standard.

Color-matched to your product's interior and exterior color.

Appearance of exterior grille color may vary depending on the Low-E insulating glass selection.