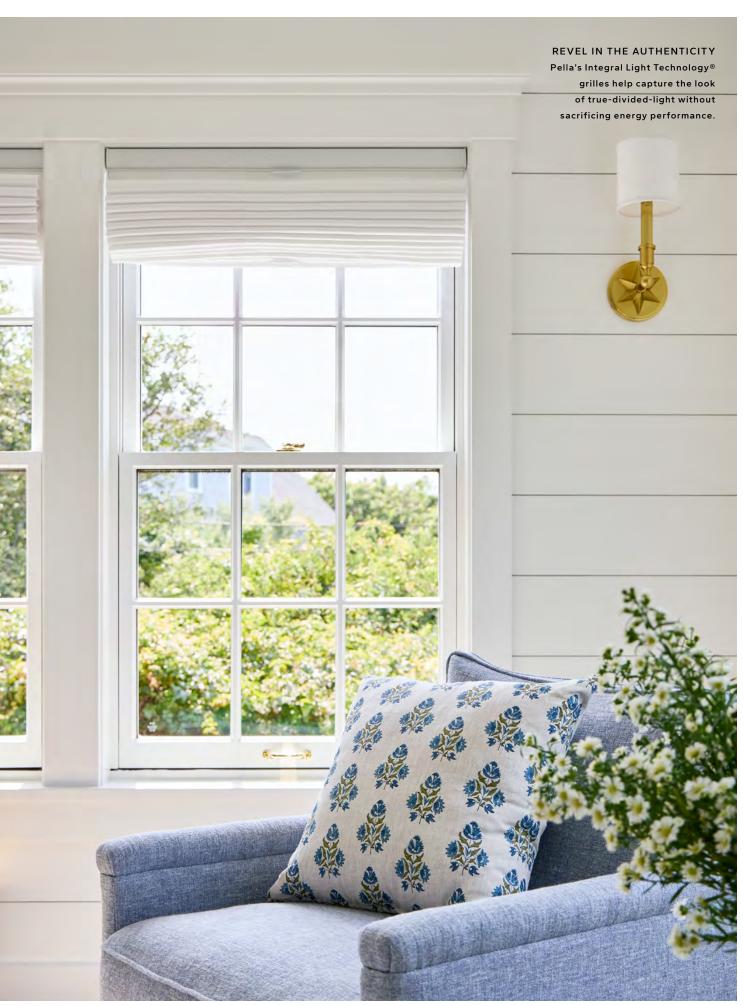

# INTEGRAL LIGHT TECHNOLOGY®

Pella's Integral Light Technology helps capture the look of true-divided-light without sacrificing energy efficiency.

# AUTHENTIC LOOK OF TRUE DIVIDED LIGHT

Our Integral Light Technology® grilles help capture the look of true-divided-light without sacrificing energy performance, giving you a more authentic look.