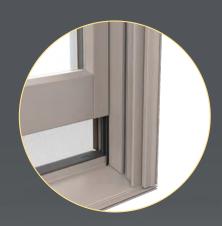

# HISTORIC PUTTY PROFILE

Further your aesthetic with the putty profile, recreated with historically accurate angles providing meaningful depth and a realistic shadow. Pella Reserve products offer the industry's deepest sash dimensions for a richer and more dramatic aesthetic for your project.

## THROUGH-STILE CONSTRUCTION

Essential to the tradition of window making, butt joinery and through-stile construction create authentic proportions and emulate historic window design.

#### PUTTY GLAZE PROFILE

Our putty profile with historically accurate angles provides a realistic shadow. Pella® Reserve™ products offer the industry's deepest sash dimension for a richer, deeper and more dramatic aesthetic for your project.

#### THROUGH-STILE CONSTRUCTION

Essential to the authenticity of traditional window making, historical accuracy is achieved with butt joinery and through-stile construction on the exterior cladding.