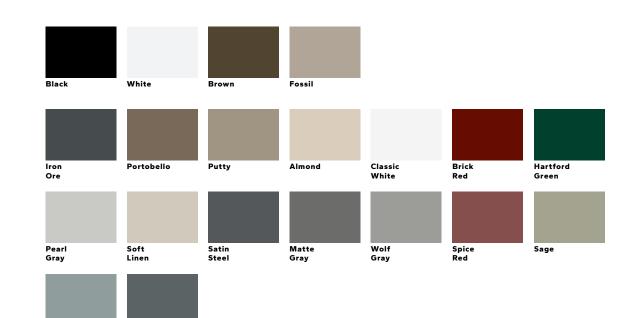

#### Extruded Aluminum-Clad Exterior Colors

Our low-maintenance EnduraClad® exterior finish resists chalking and fading. Take durability further with EnduraClad Plus protective finish, which meets the industry's highest exterior coating standard to defend against chalking and fading.\*

Custom colors are also available.

#### EnduraClad Plus protective finish is not available with all colors. See your local Pella sales representative for availability.