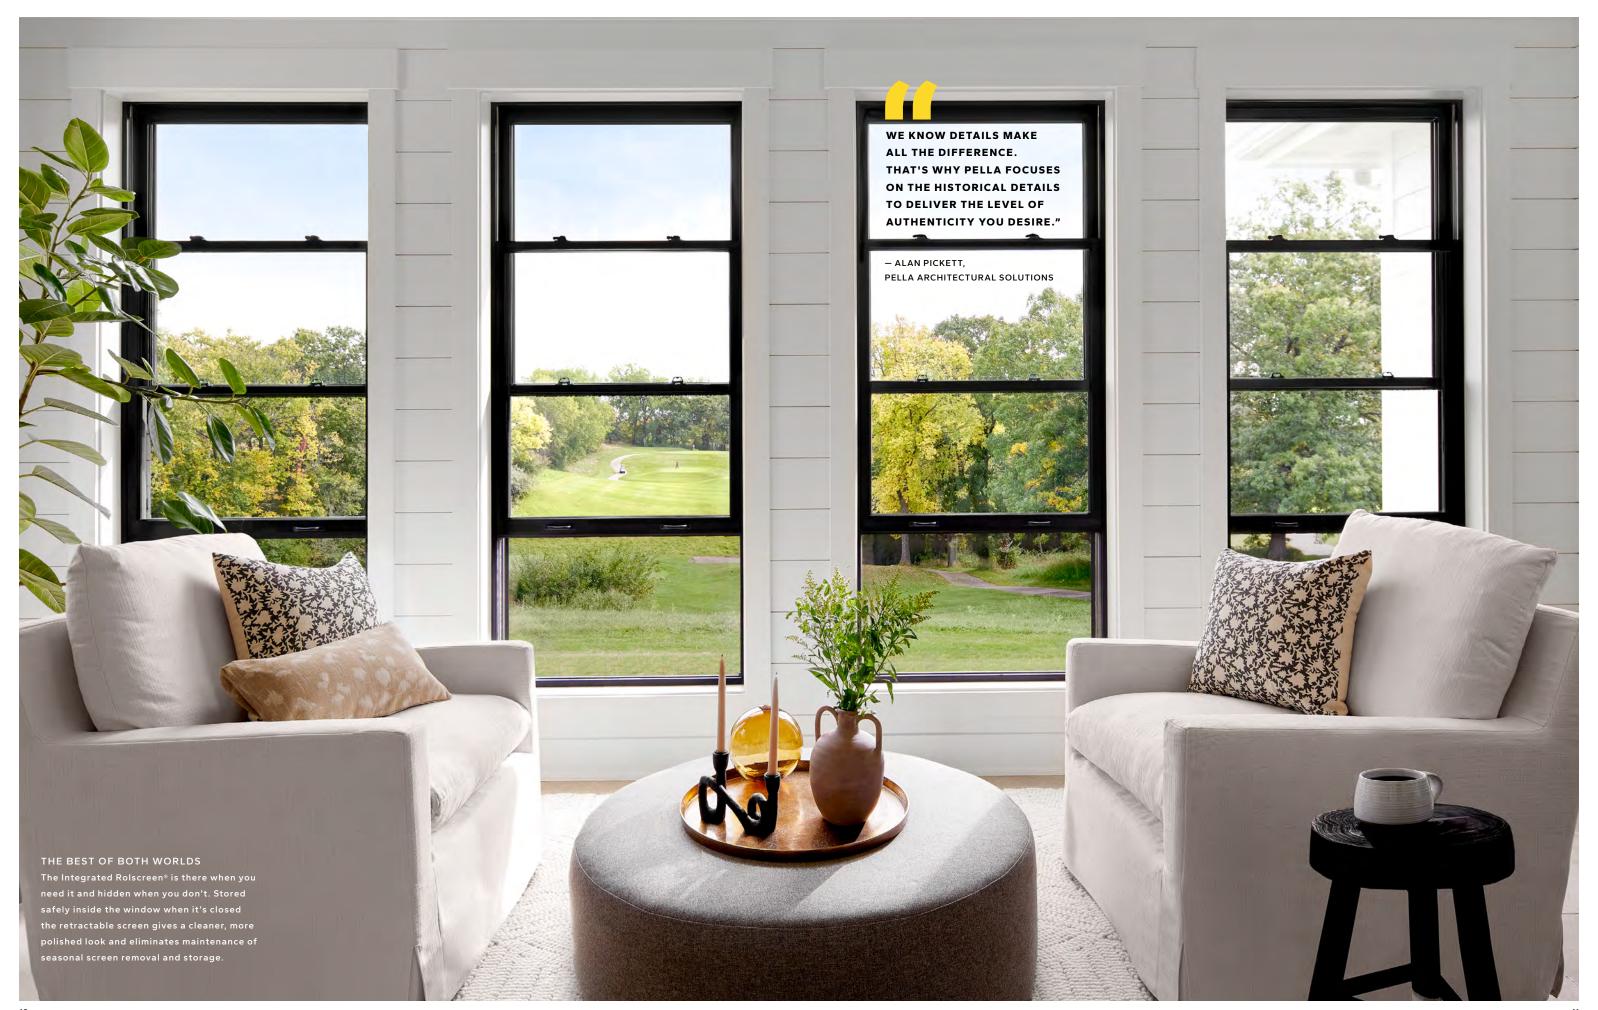

#### INTEGRATED ROLSCREEN®

The Integrated Rolscreen retractable screen provides a cleaner, more polished look. The Integrated Rolscreen is a double- and single-hung screen that appears when you open the window, and rolls away, out of sight, when you close it