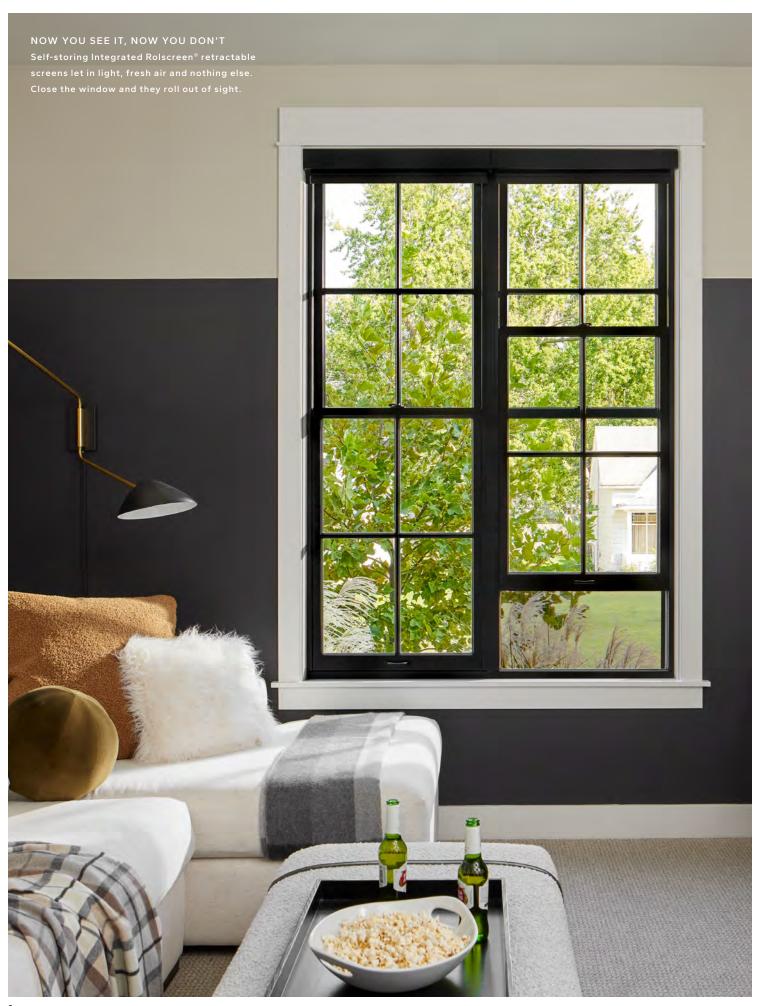

#### INTEGRATED ROLSCREEN®

The Integrated Rolscreen retractable screen provides a cleaner, more polished look. The Integrated Rolscreen is a double- and single-hung screen that appears when you open the window, and rolls away, out of sight, when you close it