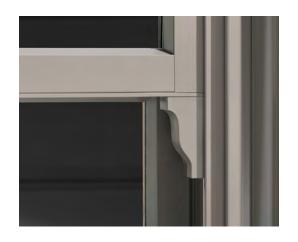

# HISTORIC PUTTY PROFILE

Further your aesthetic with the putty profile, recreated with historically accurate angles providing meaningful depth and a realistic shadow. Pella Reserve products offer the industry's deepest sash dimensions for a richer and more dramatic aesthetic for your project.

#### PUTTY GLAZE PROFILE

Our putty profile with historically accurate angles provides a realistic shadow. Pella® Reserve™ products offer the industry's deepest sash dimension for a richer, deeper and more dramatic aesthetic for your project.

## THROUGH-STILE CONSTRUCTION

Essential to the tradition of window making, butt joinery and through-stile construction create authentic proportions and emulate historic window design.

#### THROUGH-STILE CONSTRUCTION

Essential to the authenticity of traditional window making, historical accuracy is achieved with butt joinery and through-stile construction on the exterior cladding.