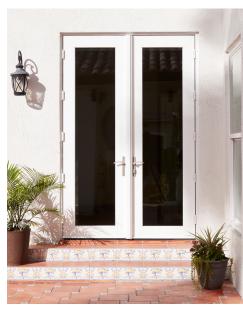

# Why Choose Pella<sup>®</sup> Hurricane Shield Series<sup>®</sup>?

Pella Hurricane Shield Series products are engineered to withstand hurricanes and the most stringent coastal requirements - all while providing exceptional everyday performance. Trust a leader in windows and doors since 1925 to help protect your home.

# Trusted hurricane protection.

Engineered and tested to withstand Florida hurricanes and the most stringent coastal requirements, Pella Hurricane Shield Series impact-resistant windows and patio doors help protect your home and everything inside. Our products do not require any additional storm preparation, simply close and lock your windows and patio doors\*. It's that simple.