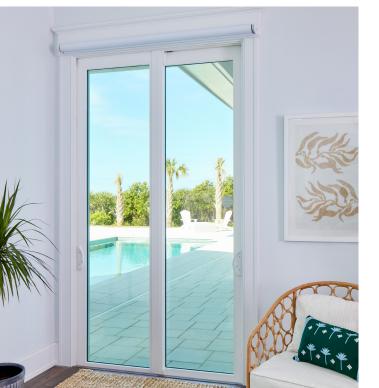

#### Vinyl Windows & Patio Doors

High contrast, high performance. Bronze picture windows provide a stunning, modern contrast to Floridian homes. Hurricane impactresistant glass provides unwavering protection.

# Trusted hurricane protection.

Engineered and tested to withstand Florida hurricanes and the most stringent coastal requirements, Pella Hurricane Shield Series impact-resistant windows and patio doors help protect your home and everything inside. Our products do not require any additional storm preparation, simply close and lock your windows and patio doors\*. It's that simple.