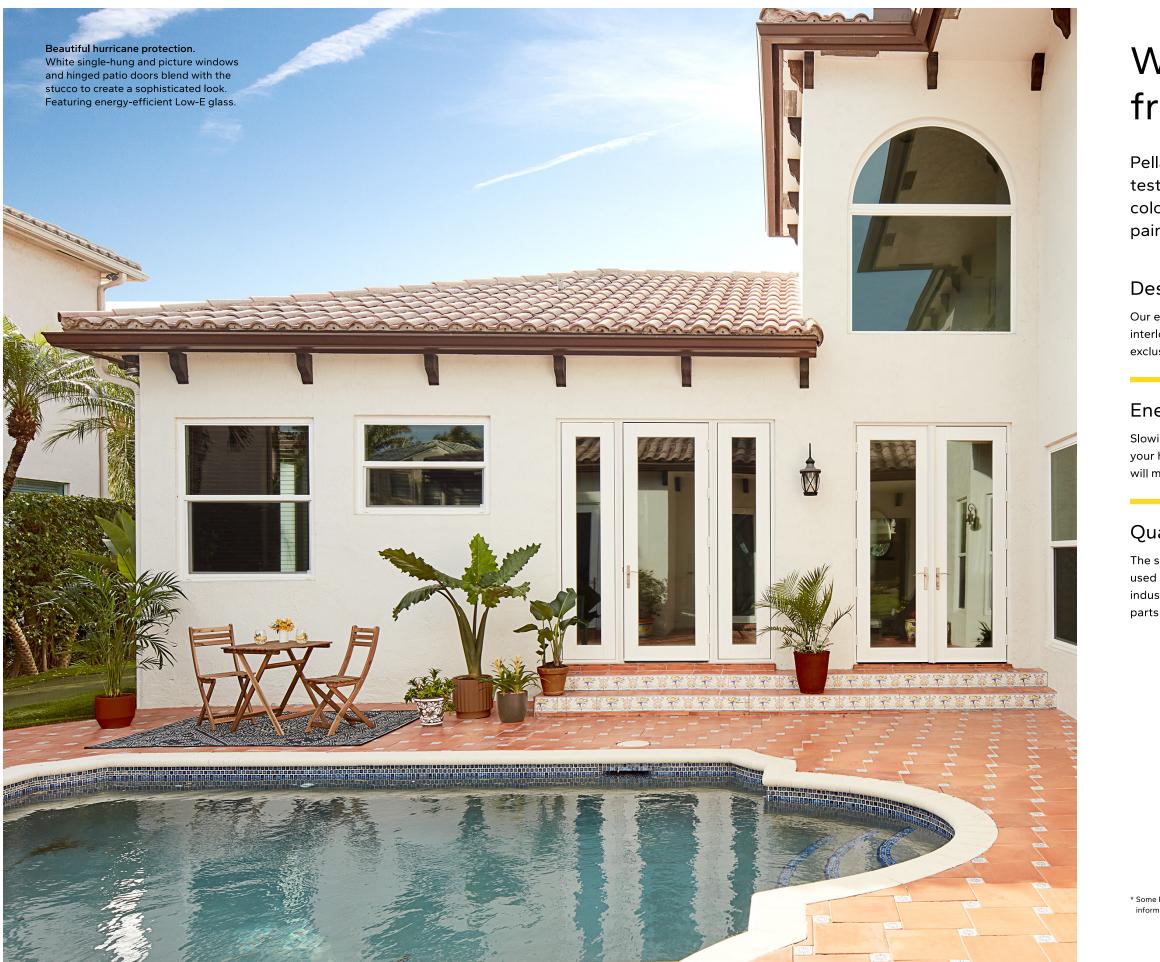

# Pella® Hurricane Shield Series®

Unwavering hurricane protection with exceptional everyday performance.

# Why Choose Pella<sup>®</sup> Hurricane Shield Series<sup>®</sup>?

Pella Hurricane Shield Series products are engineered to withstand hurricanes and the most stringent coastal requirements - all while providing exceptional everyday performance. Trust a leader in windows and doors since 1925 to help protect your home.

# Trusted hurricane protection.

Engineered and tested to withstand Florida hurricanes and the most stringent coastal requirements, Pella Hurricane Shield Series impact-resistant windows and patio doors help protect your home and everything inside. Our products do not require any additional storm preparation, simply close and lock your windows and patio doors\*. It's that simple.