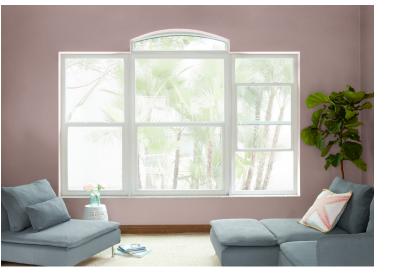

#### Vinyl Windows & Patio Doors

High contrast, high performance. Bronze picture windows provide a stunning, modern contrast to Floridian homes. Hurricane impactresistant glass provides unwavering protection.

# Why Vinyl from Pella?

Pella's unique vinyl formula is performancetested for excellent weathering, durability and color retention. This means you won't have to paint, stain or refinish your windows.