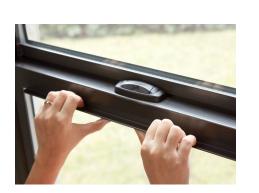

#### Automatically locking hardware.

When you close your single-hung and sliding windows, they automatically lock to help keep your home more secure.\*