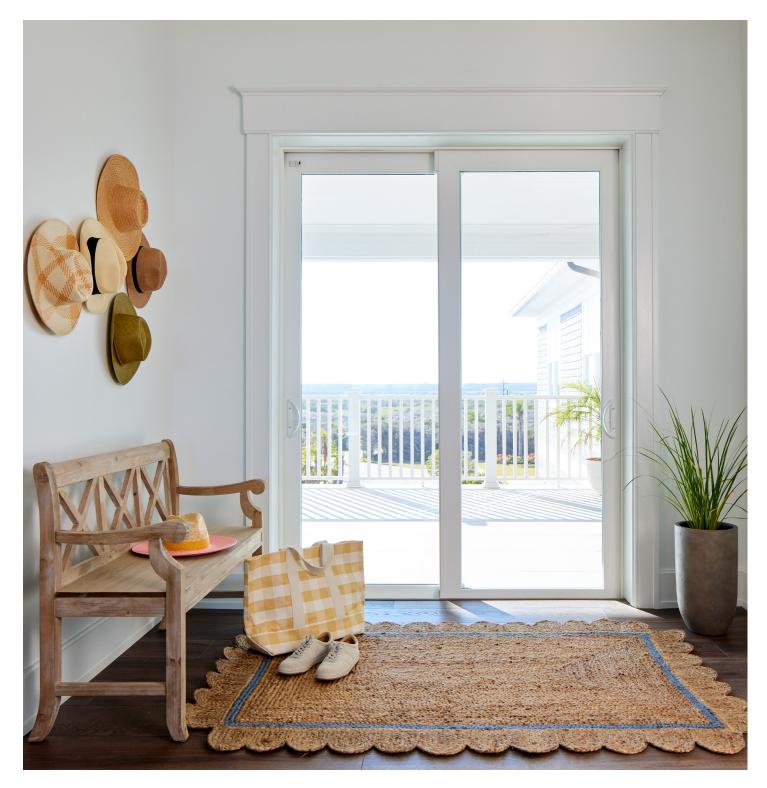

# Pella® Hurricane Shield Series®

Unwavering hurricane protection with exceptional everyday performance.

# Why Choose Pella<sup>®</sup> Hurricane Shield Series<sup>®</sup>?

Pella Hurricane Shield Series products are engineered to withstand hurricanes and the most stringent coastal requirements - all while providing exceptional everyday performance. Trust a leader in windows and doors since 1925 to help protect your home.

# Trusted hurricane protection.

Engineered and tested to withstand Florida hurricanes and the most stringent coastal requirements, Pella Hurricane Shield Series impact-resistant windows and patio doors help protect your home and everything inside. Our products do not require any additional storm preparation, simply close and lock your windows and patio doors\*. It's that simple.