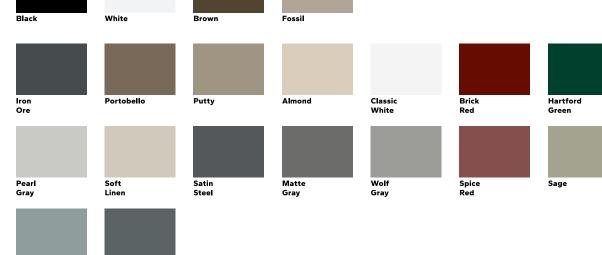

#### **COLORS & FINISHES**

Charcoal

Blue Ash

Black Stain

Extruded Aluminum-Clad **Exterior Colors** 

Our low-maintenance EnduraClad® exterior finish resists chalking and fading. Take durability further with EnduraClad Plus protective finish, which meets the industry's highest exterior coating standard to defend against chalking and fading.\*

Dark Mahogany

Custom colors are also available.