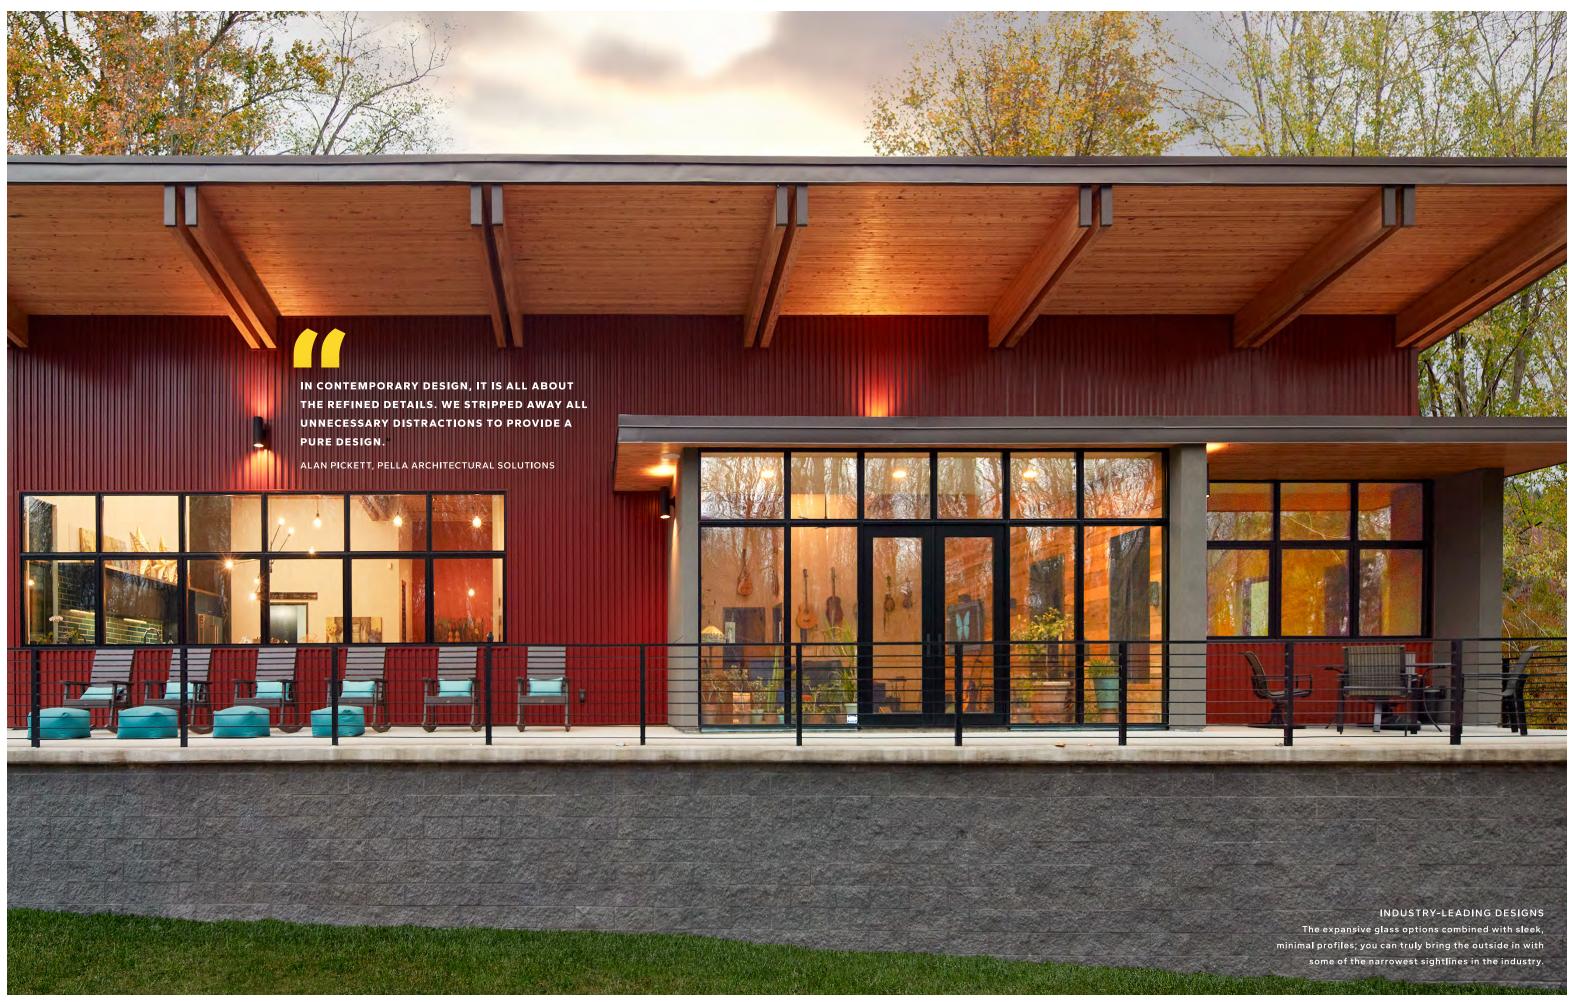

#### PURE CONTEMPORARY STYLE

With expansive glass, refined profiles and through-stile construction, the simple and sophisticated designs of Pella Reserve — Contemporary bring your vision to life.

AVAILABLE IN THESE WINDOW AND PATIO DOOR STYLES:

### **WHY CHOOSE** PELLA® RESERVE™ — CONTEMPORARY?

Revel in authenticity and bring your design vision to life. Created for the contemporary design purists who refuse to settle for anything less than extraordinary, sleek and sophisticated Pella Reserve — Contemporary products provide uncompromised attention to detail.

#### CLEAN LINES

Expansive glass combined with some of the narrowest sightlines in the industry bring the outside in.

#### MINIMAL PROFILES WITH THROUGH-STILE CONSTRUCTION

Our industry-leading modern designs provide a sleek, squared-off look. Our patented cladding system delivers a clean sash joint with pure, 90-degree exteriors. Authentic square grille profiles help complete the look.

# EXPANSIVE GLASS WITH CLEAN LINES Bring the outside in with our industry-leading designs and narrow sightlines providing a clean, modern feel with expansive glass and square profiles.

......