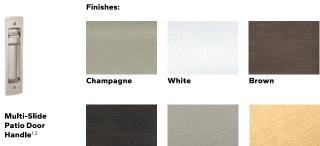

#### BALDWIN

Slide Patio Door Handle

Multi-Slide Patio Door Handle<sup>1,2</sup>

Finishes:

Satin Nickel

Matte Black

13

Brass

<sup>1</sup> Flush multi-slide handle is a Pella exclusive design <sup>2</sup> Flush multi-slide handle is not available in Champagne.

Choose the look of true divided light or make cleaning easier by selecting grilles-between-the-glass.