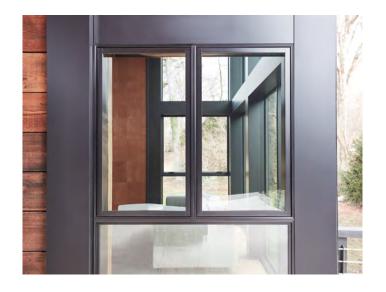

#### PURE CONTEMPORARY STYLE

With expansive glass, refined profiles and through-stile construction, the simple and sophisticated designs of Pella Reserve — Contemporary bring your vision to life.

AVAILABLE IN THESE WINDOW AND PATIO DOOR STYLES:

#### CLEAN LINES

Expansive glass combined with some of the narrowest sightlines in the industry bring the outside in.

#### MINIMAL PROFILES WITH THROUGH-STILE CONSTRUCTION

Our industry-leading modern designs provide a sleek, squared-off look. Our patented cladding system delivers a clean sash joint with pure, 90-degree exteriors. Authentic square grille profiles help complete the look.