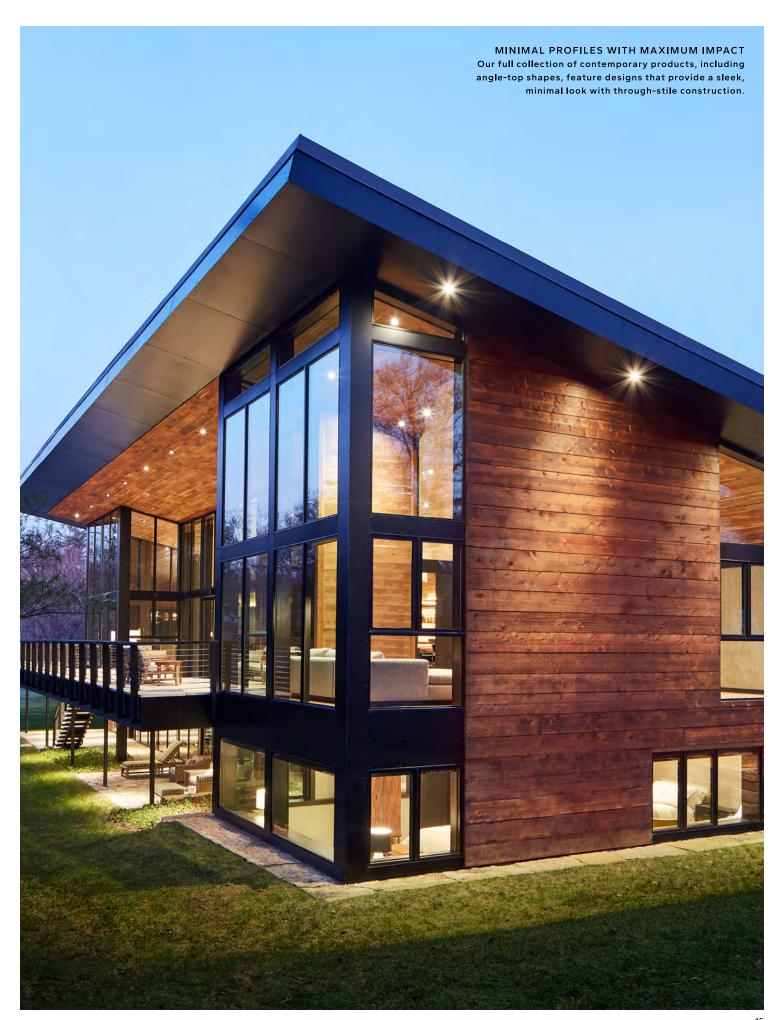

#### PURE CONTEMPORARY STYLE

With expansive glass, refined profiles and through-stile construction, the simple and sophisticated designs of Pella Reserve — Contemporary bring your vision to life.

AVAILABLE IN THESE WINDOW AND PATIO DOOR STYLES:

#### CLEAN LINES

Expansive glass combined with some of the narrowest sightlines in the industry bring the outside in.

#### MINIMAL PROFILES WITH THROUGH-STILE CONSTRUCTION

Our industry-leading modern designs provide a sleek, squared-off look. Our patented cladding system delivers a clean sash joint with pure, 90-degree exteriors. Authentic square grille profiles help complete the look.

## THROUGH-STILE CONSTRUCTION Our patented cladding system delivers a clean sash joint with pure, 90-degree exteriors.

# EXPANSIVE GLASS WITH CLEAN LINES Bring the outside in with our industry-leading designs and narrow sightlines providing a clean, modern feel with expansive glass and square profiles.

......