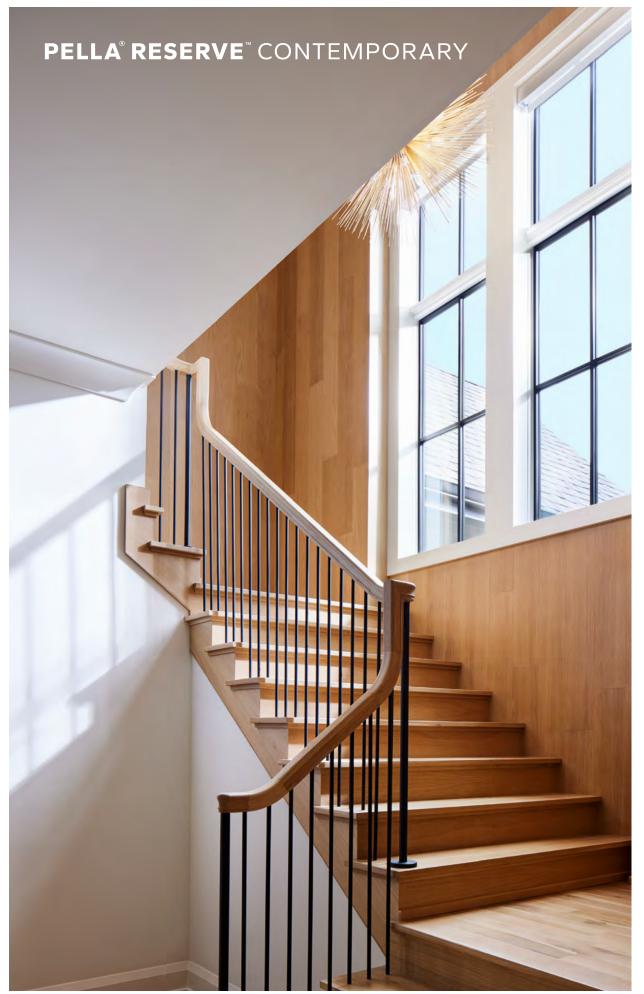

#### ALUMINUM-CLAD WOOD WINDOWS & PATIO DOORS

SIMPLE &
SOPHISTICATED
DESIGNS THAT
EMBODY THE
TENETS OF PURE,
CONTEMPORARY
STYLE.