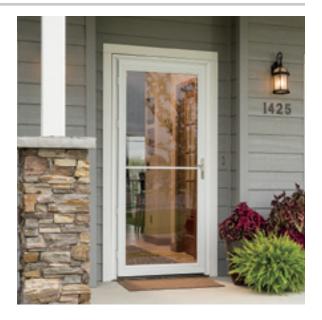

# Rolscreen® storm doors

#### MODELS

Invite in more light, welcome a cooling breeze or enjoy both. Pella<sup>®</sup> storm doors with Rolscreen retractable screens deliver the best of all worlds.<sup>1</sup>

FRAME COLORS<sup>1</sup>

### ROLSCREEN RETRACTABLE SCREEN

Our patented operating system includes a conveniently concealed screen. Gently pull it down to provide ventilation. Lift it up, and it glides out of sight.

<sup>1</sup> Availability varies by door model and size. See your local Pella sales representative for availability.