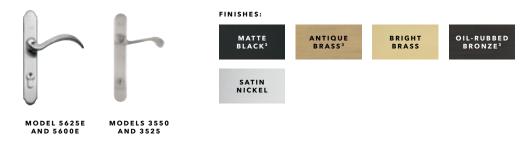

#### HARDWARE<sup>1</sup>

Choose decorative finishes to coordinate with other finishes in your home.

<sup>2</sup> Color differs between entry doors and storm doors.

<sup>3</sup>Only available for the model 5600E and 5625E handle.

| STORM DOOR                                                                     |              |                              |                 |                |                |
|--------------------------------------------------------------------------------|--------------|------------------------------|-----------------|----------------|----------------|
| Design Guide                                                                   |              | ш                            |                 |                |                |
| Design Quide                                                                   |              | 625                          | 00E             | 50             | 525            |
|                                                                                | 00           | ROLSCREEN <sup>®</sup> 5625E | ROLSCREEN 5600E | ROLSCREEN 3550 | ROLSCREEN 3525 |
|                                                                                | Γ 60         | REE                          | REE             | REE            | REE            |
|                                                                                | SELECT 6000  | DSLSC                        | DSJO            | DSJO           | DISC           |
|                                                                                | SE           | RO                           | RO              | RO             | RO             |
| GLASS & DECORATIVE ACCENTS                                                     |              |                              |                 |                |                |
| Clear glass panels (interchangeable)                                           | $\checkmark$ |                              |                 |                |                |
| Low-E glass panels (interchangeable)                                           | $\checkmark$ |                              |                 |                |                |
| Fullview glass (movable panel)                                                 |              |                              | ~               |                |                |
| Midview glass (movable panel)                                                  |              | $\checkmark$                 |                 |                | ~              |
| Highview glass (movable panel)                                                 |              |                              |                 | ~              |                |
| Decorative glass'                                                              | ✓            |                              |                 |                |                |
| Venetian blinds-between-the-glass <sup>2</sup>                                 | ~            |                              |                 |                |                |
| FRAME CONSTRUCTION                                                             |              |                              |                 |                |                |
| 1-5/8" heavy-duty overlapping frame with double weatherstripping               | ~            |                              |                 |                |                |
| 1-3/8" heavy-duty overlapping frame with weatherstripping                      |              | ~                            | ~               |                |                |
| 1" solid-core frame with aluminum exterior                                     |              |                              |                 | ~              | ~              |
| HANDLE FINISHES                                                                |              |                              |                 |                |                |
| Bright Brass                                                                   | ~            | ~                            | ~               | ~              | ~              |
| Satin Nickel                                                                   | ~            | ~                            | ~               | ~              | ~              |
| Oil-Rubbed Bronze                                                              | ~            | ~                            | ~               |                |                |
| Matte Black                                                                    | ~            | ~                            | ~               |                |                |
| Antique Brass                                                                  | ~            | ~                            | ~               |                |                |
| HARDWARE                                                                       |              |                              |                 |                |                |
| Matching interior and exterior handles                                         | ~            | ~                            | ~               |                |                |
| Keyed deadbolt                                                                 | ~            | ~                            | ~               |                |                |
| Interior handle that matches door color                                        |              |                              |                 | ~              | ~              |
| Integrated keylock                                                             |              |                              |                 | ~              | ~              |
| Two color-matched closers, bottom closer featuring One-Touch* hold-open button | ~            | ~                            | ~               |                |                |
| Two color-matched closers                                                      |              |                              |                 | ~              | ~              |
| SCREENS <sup>3</sup>                                                           |              |                              |                 |                |                |
| Full screen interchangeable with glass insert⁴                                 | ~            |                              |                 |                |                |
| Rolscreen retractable screen                                                   |              | ~                            | ~               | ~              | ~              |
| INSTALLATION                                                                   |              |                              |                 |                |                |
| Express Install <sup>®</sup> system <sup>s</sup>                               | ~            | ~                            | ~               | ~              | ~              |
| SIZES                                                                          |              |                              |                 |                |                |
| 30" x 80-81"                                                                   |              |                              |                 | ~              | ~              |
| 32" x 80-81" <sup>1</sup>                                                      | ~            | ~                            | ~               | ~              | ~              |
| 34" x 80-81"                                                                   |              |                              |                 | ~              | ~              |
| 36" × 80-81"                                                                   | ~            | ~                            | ~               | ~              | ~              |
| Custom                                                                         | 1            |                              |                 | ~              | ~              |