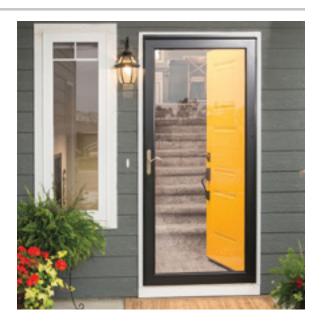

### PELLA ROLSCREEN® STORM DOORS

Keep things convenient. Enjoy a clean, clear view without having to remove the screen. The screen easily rolls up or down – and out of sight.

**Showcase your personal style.** Choose from popular colors

and hardware finishes that help make an unforgettable first impression.