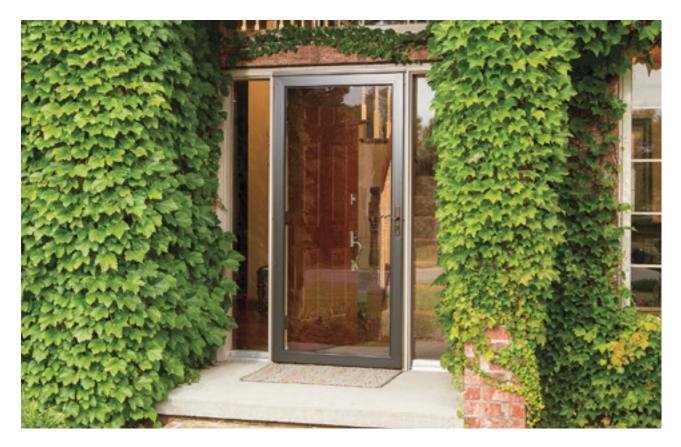

# Storm Doors

|   | 10 |  | fi i |  |
|---|----|--|------|--|
|   | 8  |  | L    |  |
|   |    |  |      |  |
|   |    |  |      |  |
| 1 |    |  |      |  |
| I |    |  |      |  |
|   |    |  |      |  |
| ľ |    |  |      |  |
|   |    |  |      |  |
|   |    |  |      |  |
|   |    |  |      |  |

**OVERVIEW** Pella's distinctive storm doors are designed to suit your personal tastes and complement your entryway. Each storm door is built from heavyduty materials that provide smooth, dependable operation for years to come. Even the smallest details are skillfully crafted to create the ideal first impression.