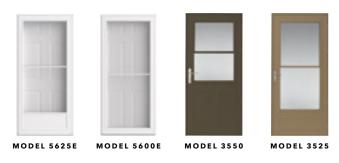

#### MODELS

Invite in more light, welcome a cooling breeze or enjoy both. Pella<sup>®</sup> storm doors with Rolscreen retractable screens deliver the best of all worlds.<sup>1</sup>

FRAME COLORS<sup>1</sup>