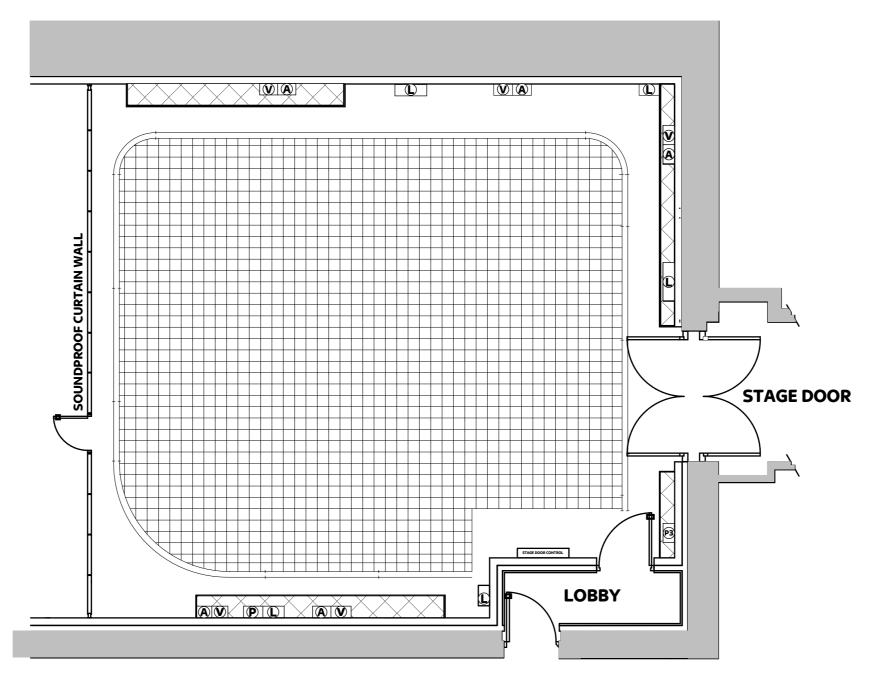

# Studio 5 - Sky Studios Technical Plan Scale 1:100 @ A3

## **Technical Facilities Wallbox**

## Vision

4x Camera points
Gallery Programme Out 4x HD
20x HD Router outputs
4x Tielines to TER, adjacent wallboxes
& grid box

## Sound

12x microphone inputs
AES Audio 4x inputs | 4x outputs
Fibre points for additional I/O boxes
2x Multicore points

4x Presenter mixer outputs
Tielines to TER, adjacent wallboxes and Grid box

#### Power

3 Phase Power
1x 63A | 1x 32A | 2x 16A
For details of lighting direct power refer to lighting grid

## **Technical Details**

Lighting grid height: 9m
Cyc track height: 6.5m
Max SWL Scenic hoists: 300kg
Max SWL Lighing hoists:

210kg (65kg point load)

Floor loading: 10kNm²
Floor finish: TV White resin floor with a scrubable

with a scrubable painted finish

Stage door height: 4

Lighting Wallbox

Video Wallbox

**Audio Wallbox** 

STUDIO 5