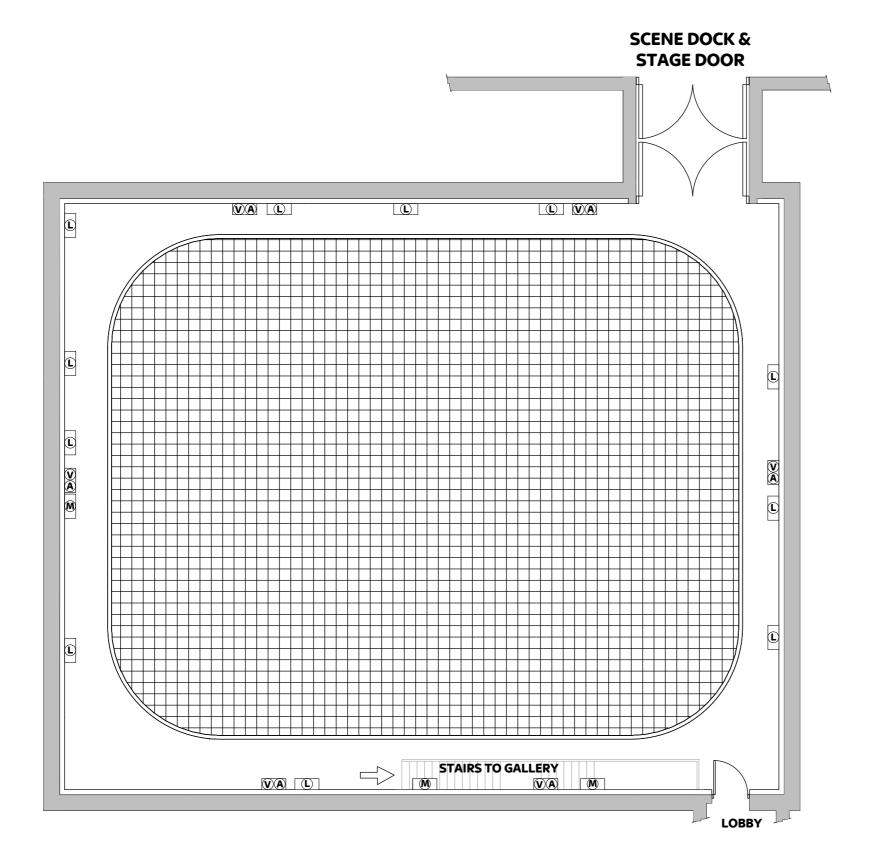

6x Camera points Gallery Programme Out 4x HD 20x HD Router outputs 4x Tielines to TER, adjacent wallboxes & grid box

## Sound

12x microphone inputs AES Audio 4x inputs | 4x outputs 2x Multicore points 4x Presenter mixer outputs Tielines to TER, adjacent wallboxes and Grid box

## Power

3 Phase Power 1x 63A | 1x 32A | 2x 16A For details of lighting direct power refer to lighting grid

## **Technical Details**

Lighting grid height: 5.14m Cyc track height: 4.52m Max SWL Scenic hoists: 300kg Max SWL Lighing hoists:

210kg (65kg point load) Floor loading: 10kNm<sup>2</sup> Floor finish: TV White resin floor with a scrubable

painted finish

Stage door height: 4 m