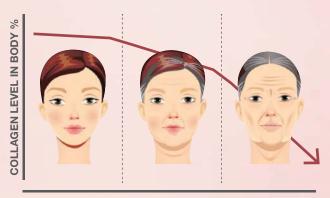

# **General Information**

You can't stop from ageing. But you may be able to age gracefully. Did you know that collagen (75-80% of skin protein in your body that is a major building block for skin, bones and blood vessels) decreases as you get older?

Age 25 -1% of collagen

lost yearly

Age 40

**-25**% of collagen lost

Age 60

-50% of collagen lost

Collagen loss amounts to dry, flaky, greasy or wrinkled skin. This is often a tell-tale sign the skin is thirsty. So, how do we protect and nourish our skin? We need collagen and peptide.