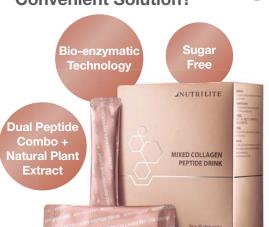

# Is There A More Convenient Solution?

Strengthened

Cardiovascular Health

Improved

Digestion

Good Joint

Health

REACTIVATE with Marine Collagen Oligopeptide

RESTORE with Soybean **Peptide** 

**PROTECT** with Chrysanthemum Extract