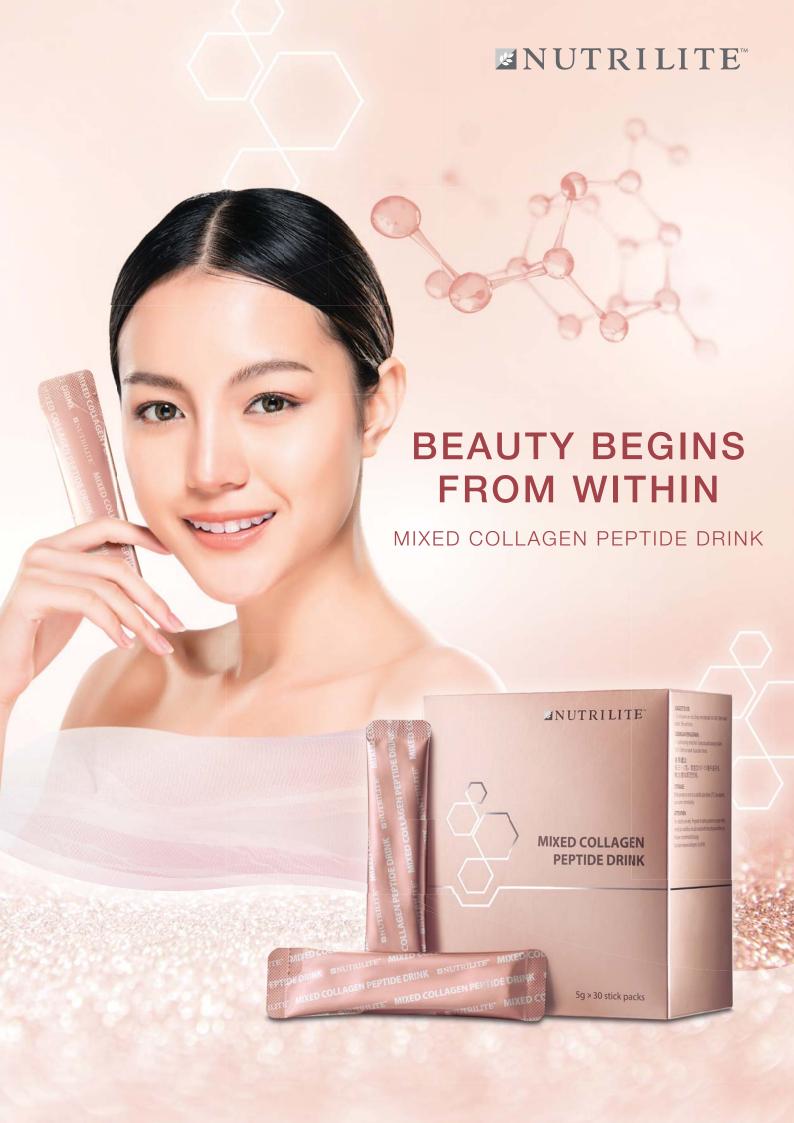

# Introducing Nutrilite Mixed Collagen Peptide Drink

Want healthy and glowing skin? Available in a convenient ready-to-use sachet, simply tear open and mix the drink at any given time of the day.

### **Buy Now**

http://amway.my/p/119293

Learn more about Collagen and Peptide https://www.amway.my/en/mixedcollagenpeptide