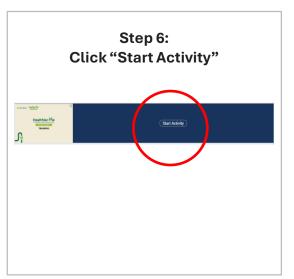

#### Watch all recordings online

View all the Recorded Training Topic videos on the Amway eLearning portal.

Login at amway.sg > Education > Click
"Learn More" > Select "Healthier Me,
Healthy Weight Training".