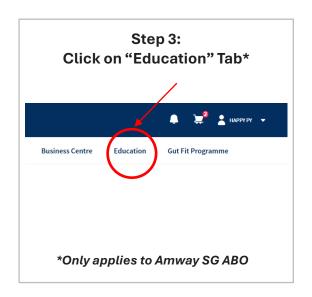

#### Watch all recordings online

View all the Recorded Training Topic videos on the Amway eLearning portal.

Login at amway.sg > Education > Click
"Learn More" > Select "Healthier Me,
Healthy Weight Training".