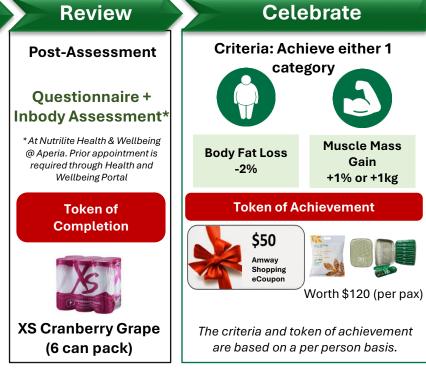

#### Pre- and Post- Assessment Appointment Roadmap

#### Note:

All participants are required to book appointment via Calendly in advance before proceeding to Nutrilite & Wellbeing @ Aperia for desired pre- and post- assessment.

- Participants without prior appointment confirmation via Calendly will be denied.
- Be **punctual** for the appointment. Late arrival may result in refusal of measurement.
  - If an appointment is late by 10 minutes or more, please rebook the appointment.
- · Early post-assessment is allowed
  - Participants can attend post-assessment between **55**<sup>th</sup> **day 60**<sup>th</sup> **day** from Pre-Assessment date (up to 5 days **before** Post-Assessment due date).