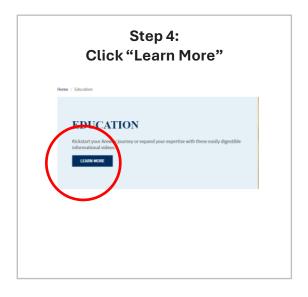

#### Watch all recordings online

View all the Recorded Training Topic videos on the Amway eLearning portal.

Login at amway.sg > Education > Click
"Learn More" > Select "Healthier Me,
Healthy Weight Training".