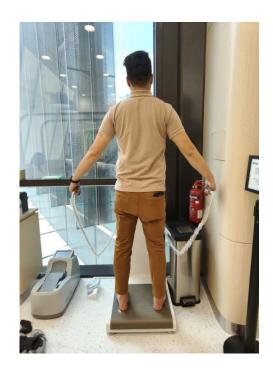

#### Step 3: Assessment

Sanitize your hands

Remove all accessories and empty pockets before standing onto the InBody Weighing Machine

Place both feet and hands on the sensors metal plates

Upon complete measuring, sanitize the foot metal plates and contacted surface area

Consultant will input the results into Amway Health & Wellbeing Portal

Participant will acknowledge the results using the portal