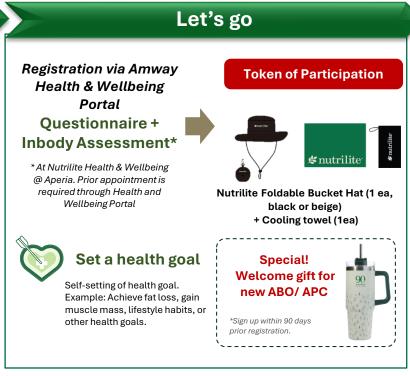

#### How to Join?

Period: 10 September 2024 to 31 Mar 2025 (Registration closing: 31 Jan 2025)

Registration via Amway

Health & Wellbeing Portal

Send email to team members or self

Click on the link that direct to the portal

Successful registration

Set your Health Goals (Optional)

Sign-up individually or Form a Team Check email inbox for registration link Follow the guiding steps and Register

Book appointment for Pre-Assessment through the Portal Start Your Journey

# Get Ready! Yourself Or Form a Team Invite your new friends too!

Restart the journey to achieve more results..

Or continue with current health goal or set a new one