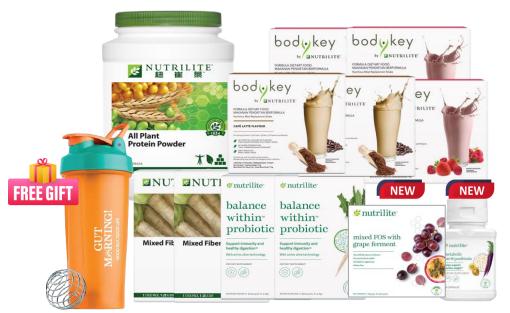

Available from 01 September 2024

Ultimate Pack with Healthy Meal

SKU: 326229

**AP \$839** RP \$1,054 PV 385.2 BV 769.7

| Gut Morning<br>Boosters                | <ul><li>With All Plant Protein 900g (1 set)</li></ul>                                                                                                                                 |
|----------------------------------------|---------------------------------------------------------------------------------------------------------------------------------------------------------------------------------------|
| Microbiome<br>Metabolic Health<br>Pack | <ul> <li>Metabolic Pre &amp; Postbiotic (1 bottle) NEW</li> <li>Mixed FOS with Grape Ferment (1 box) NEW</li> </ul>                                                                   |
| Fat Busters                            | <ul> <li>Slimmetry (1 bottle)</li> <li>Mixed Soy Protein &amp; Lecithin with Vitamin E         (1 canister)</li> <li>Glucose Health (1 bottle)</li> <li>CB Plus (1 bottle)</li> </ul> |
| Muscle<br>Strengthener                 | <ul><li>XS Ignite (1 box)</li><li>XS Muscle Multiplier (1 box)</li></ul>                                                                                                              |
| Healthy Meal                           | <ul> <li>BodyKey Meal Replacement Shake (Choose 2)</li> </ul>                                                                                                                         |
|                                        | <ul><li>FREE – Gut Morning Shaker 780ml (1 bottle)</li></ul>                                                                                                                          |