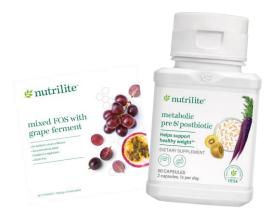

# nutrilite

metabolic pre & postbiotic

Helps support healthy weight∞

2 capsules, 1x per day

DIETARY SUPPLEMENT

Mixed FOS with Grape Ferment

**AP \$56** RP \$70 PV 25.7 BV: 51.4

Metabolic

Fat Factory Fat Storage

Metabolic Pre & Postbiotic

**AP \$69** RP \$87 PV 31.7 BV: 63.3