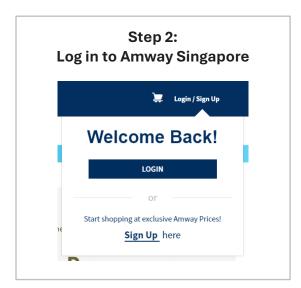

Morning Boosters. (Only SKU 322261, 322263, or 322282 are accepted)





#### Steps to Become a Coach



2

#### Watch all recordings online

View all the Recorded Training Topic videos on the Amway eLearning portal.

Login at amway.sg > Education > Click
"Learn More" > Select "Healthier Me,
Healthy Weight Training".

3

#### Complete an Online Assessment

Complete the Online Assessment with multiple attempts allowed to achieve a passing score of 75%.

Click here for the assessment link or visit:

https://forms.gle/p6AWu9j6LCd7Dbna6

<del>-</del>4-

#### Receive eCertificate with Coach ID

An email confirming Healthier
Me, Healthy Weight Coach
status will be sent within 5
working days via
sgfeedback@amway.com
after passing the assessment.





#### Logging in to Amway eLearning Portal



















# Healthier Me

A Healthier Tomorrow Starts Today

**Healthy Weight** 

### Journey

Period: 10 Sep 2024 to 31 Mar 2025

Registration Closing: 31 Jan 2025









#### How to Join?



Period: 10 September 2024 to 31 Mar 2025 (Registration closing: 31 Jan 2025)

Registration via Amway

Health & Wellbeing Portal

Send email to team members or self

Click on the link that direct to the portal

Successful registration

Set your Health Goals (Optional)





















Sign-up individually or Form a Team Check email inbox for registration link Follow the guiding steps and Register

Book appointment for Pre-Assessment through the Portal Start Your Journey





#### **How to Get Started (User Guides)**

Period: 10 September 2024 to 31 Mar 2025 (Registration closing: 31 Jan 20