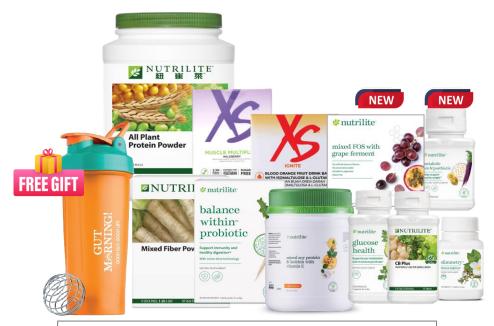

#### Meal Replacement & Gut Health Pack

SKU: 326231

**AP \$767** RP \$963 PV 352 BV 703.6

| Gut Morning<br>Boosters                | <ul><li>With All Plant Protein 900g (1 set)</li></ul>                                                               |
|----------------------------------------|---------------------------------------------------------------------------------------------------------------------|
| Microbiome<br>Metabolic Health<br>Pack | <ul> <li>Metabolic Pre &amp; Postbiotic (1 bottle) NEW</li> <li>Mixed FOS with Grape Ferment (1 box) NEW</li> </ul> |
| Gut Health                             | <ul> <li>Balance Within™ Probiotic (1 box)</li> <li>Mixed Fiber Powder (1 box)</li> </ul>                           |
| Healthy Meal                           | <ul> <li>BodyKey Meal Replacement Shake (Choose 5)</li> </ul>                                                       |