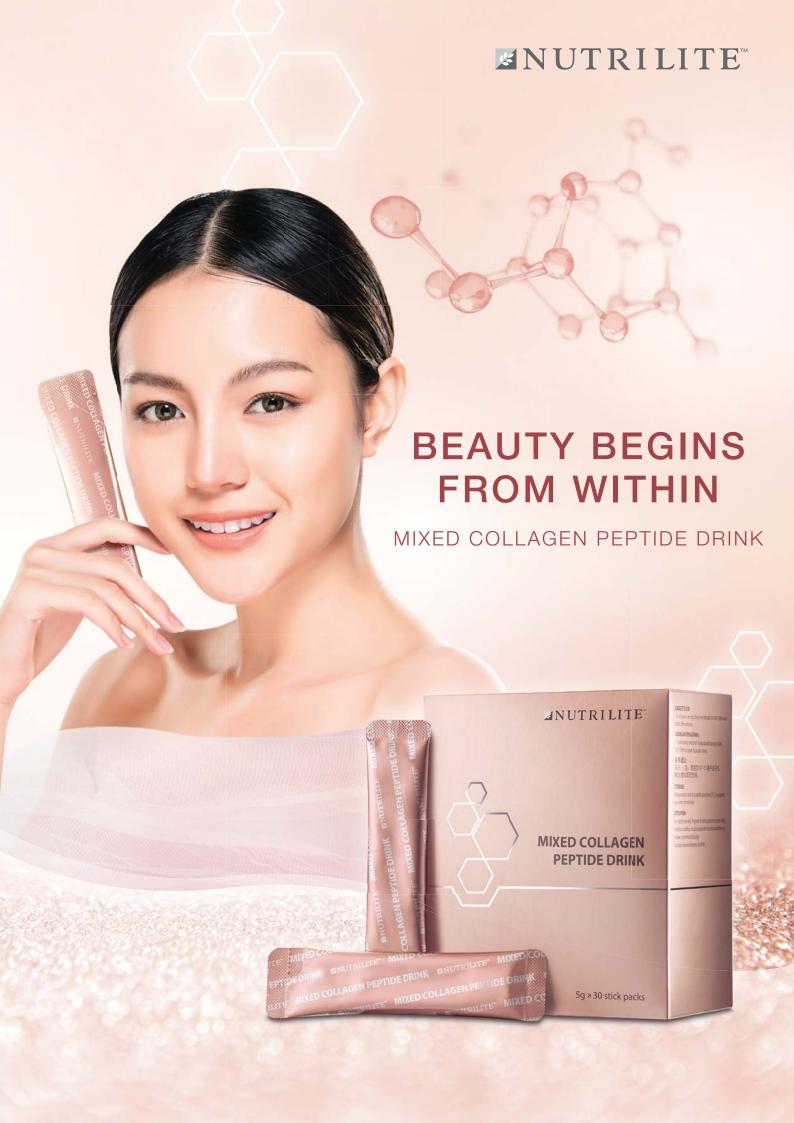

### Introducing Nutrilite Mixed Collagen Peptide Drink

Want healthy and glowing skin? Available in a convenient ready-to-use sachet, simply tear open and mix the drink at any given time of the day.