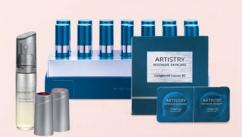

### **ANTI-AGEING**

- SIGNATURE SELECT Base Serum + Anti-Wrinkle Amplifier + Firming Amplifier
- Collagen + HA Capsule 97 with 14 Night Reset Program

Reduce fine lines and deep-set wrinkles, improve skin firmness and elasticity, and ultimately establish a nourished skin foundation