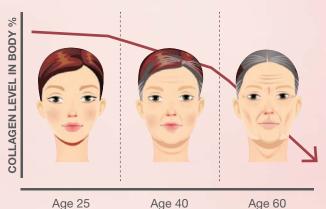

### **General Information**

You can't stop from ageing. But you may be able to age gracefully. Did you know that **collagen** (75-80% of **skin protein** in your body that is a major building block for skin, bones and blood vessels) **decreases as you get older**?

Age 25
-1%
of collagen

lost yearly

Age 40

-25% -50% of collagen lost lost

Collagen loss amounts to dry, flaky, greasy or wrinkled skin. This is often a tell-tale sign the skin is thirsty. So, how do we protect and nourish our skin? We need collagen and peptide.