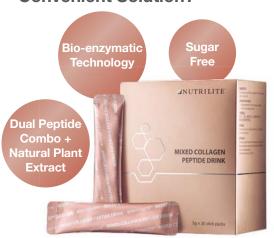

# Is There A More Convenient Solution?

REACTIVATE
with Marine Collagen
Oligopeptide

RESTORE with Soybean Peptide

PROTECT with Chrysanthemum Extract

### Introducing Nutrilite Mixed Collagen Peptide Drink

Want healthy and glowing skin? Available in a convenient ready-to-use sachet, simply tear open and mix the drink at any given time of the day.