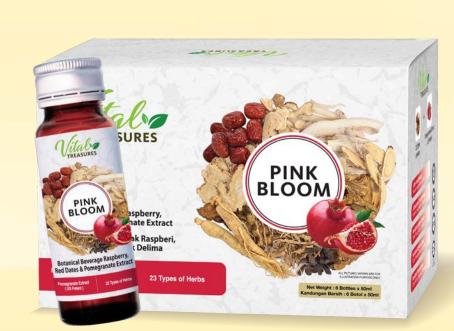

## Vital Treasures PINK BLOOM

**Botanical Beverage Raspberry, Red Dates & Pomegranate Extract** 

Ready-to-drink botanical essence for every woman's daily nutritional needs, improves vitality and suitable for women of all life stages.

Vacuum Sterilised Packaging Safe for Direct Consumption

Fat- & Cholesterol-Free

TREASURES

Botanical Beverage Raspberry, Red Dates & Pomegranate Extract

Pomegranate Extract (US Patent) 23 Types of Herbs US Patented Pomegranate Extract Packed with Antioxidants

23 High Quality Herbs Carefully Harvested & Processed

Raspberry Flavour Delicious & Aromatic

No added Flavouring,

**Colouring or Preservatives** 

## How To Use

Recommended to drink one bottle daily. Shake well before consuming. Drink at least 1.5L water per day after consumption. As this is a botanical beverage, natural sediments may occur.

PINK

| Target<br>Consumer                                                 | Suitable for women for all life stages.                                                                                                                                                                                                                                                                                                                                                                                                                                                 |
|--------------------------------------------------------------------|-----------------------------------------------------------------------------------------------------------------------------------------------------------------------------------------------------------------------------------------------------------------------------------------------------------------------------------------------------------------------------------------------------------------------------------------------------------------------------------------|
| <section-header><section-header></section-header></section-header> | Do not consume when having<br>fever, influenza or menstruation.<br>Not recommended for pregnant<br>women and children. Do not<br>freeze or heat bottles as it may<br>lead to leakage. Stop taking this<br>product immediately and consult<br>your doctor if any allergic reactions<br>occur. Upon opening, refrigerate<br>and consume within 12 hours as<br>each bottle is for single consumption.<br>Do not consume the product if<br>the cap is damaged or has been<br>tampered with. |
| Storage                                                            | Keep in cool and dry place, away from direct sunlight.                                                                                                                                                                                                                                                                                                                                                                                                                                  |
| Volume                                                             | 6 bottles x 50ml                                                                                                                                                                                                                                                                                                                                                                                                                                                                        |
| <section-header></section-header>                                  | Purified Water, Raspberry, Red<br>Dates, Brown Sugar, Honey,<br>Pomegranate Extract, Milkvetch,<br>Largehead Atractylodes<br>Rhizome, Poria Mushroom,<br>Chinese Angelica Root,<br>Nutgrass Rhizome, White<br>Peony, Actractylodes Rhizome,<br>Sichuan Lovage, Motherwort,<br>Turmeric, Senega Root, Chinese<br>Privet, Amomum Fruit, Dwarf<br>Lilyturf Root, Bugleweed, Radix<br>Ginseng, Desert Ginseng,<br>Chinese Skullcap, Cinnamon,<br>Indian Madder, Linseed                     |