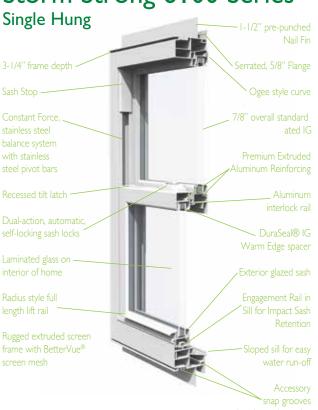

# 6100 SERIES SINGLE HUNG

Impact Resistant • Single Hung Windows

Storm Strong 6100 Series

## Specifications:

- · Dual-action, automatic, self-locking sash locks
- · Tilt Sash for easy cleaning

#### Available Frame Types:

- 1-1/2" pre-punched Nail Fin
- 5/8" serrated, double walled Front Flange
- Fin/Flange combo
- · Box frame (no Fin/Flange)

#### Standard Features and Benefits:

- Meets or exceeds all Energy Star® standards
- Tilt Sash for easy cleaning
- · Available with Low-E glass (270, 340, 366)
  - 7/8" insulated glass with argon gas standard for ultraviolet and thermal protection
  - · Double-strength glass standard
- · Energy efficient non-metallic spacer system
  - · Excellent thermal performance and energy efficiency
  - Keeps windows clearer longer limiting condensation
- · Constant Force stainless steel coil balance system
- · Recessed tilt latches
- Durability and resistance from the elements
- · Fusion-welded construction without fasteners for structural stability
- · Heavy-duty weather-stripping at all points, where vinyl meets vinyl, protects against the elements
- · BetterVue® half screen standard
  - · Roll form or extruded screen available
  - 10% better insect protection—20% better airflow—10% clearer view
- · BetterVue® screen will not rust, corrode or stain
- 6150 Series Picture Window to complement the 6100 SH
- Maximum sizes: 53.125" x 76"