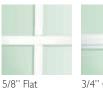

### Configurations: Frame Colors:

Arch Top Single Hung

Bronze

Bronze Ext. White Int.

Classic Applied Between-the-Glass (exterior only)

Grid Options:

Double Applied also available (interior and exterior for depth)