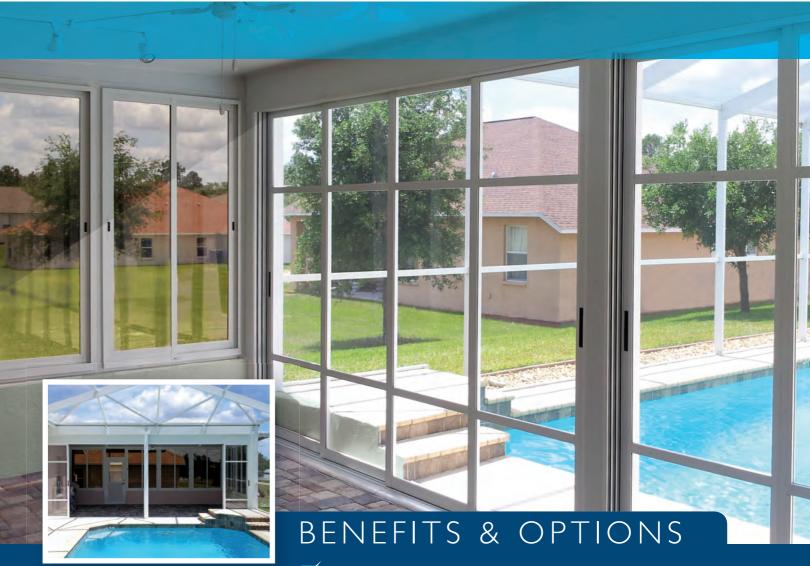

# GLASS PANE PRODUCTS

#### CREATE THE PERFECT ARCHITECTURAL STATEMENT

Our WeatherLite<sup>™</sup> GLASS PANE sliding panels introduce yet another great way to create a beautiful enclosed area for your home.

Enjoy your porch enclosure the way you have always imagined, in beautiful natural light.

# GLASS COLLECTION

- Lightweight horizontal sliding panels can be moved to the left or right effortlessly to ventilate up to 50% of the screened area.
- Vents can be removed allowing total screen room ventilation.
- Insulated or Single Glazed Glass
- Also available as a 2P-3T Multi-Vent Sliding Door