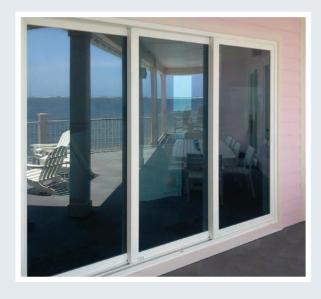

# GLASS PANE PRODUCTS

#### CREATE THE PERFECT ARCHITECTURAL STATEMENT

Our WeatherLite<sup>™</sup> GLASS PANE sliding panels introduce yet another great way to create a beautiful enclosed area for your home.

Enjoy your porch enclosure the way you have always imagined, in beautiful natural light.

# GLASS COLLECTION

- Lightweight horizontal sliding panels can be moved to the left or right effortlessly to ventilate up to 50% of the screened area.
- Vents can be removed allowing total screen room ventilation.
- Insulated or Single Glazed Glass
- Also available as a 2P-3T Multi-Vent Sliding Door

#### 9000 SLIDING PATIO DOORS

- Lightweight, beveled interlock on 9000 Series
- Heavier, straight edge interlock on 9200 Series
- Pocket doors available (9200 Series)
- All panels can move up to 4 panels

- **▼** Powder coated aluminum frames
- ✓ Available as single glazed 1/8" or insulated glass (LoĒ options only apply to insulated)
- ✓ Attractive GLASS PANE sliding panels comfortably ventilate while screening out debris and insects.
- ✓ Close the sliding panels to block out the elements
- ✓ Custom made to fit a large variety of openings
- ✓ Inside mount or outside mount, with or without screen installed
- Simple pushbutton handles