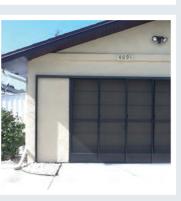

#### THE CONVERTIBLE GARAGE SLIDER

#### CONVERT ANY GARAGE TO AN EXTRA ROOM

What a better way to add an extra room than with THE CONVERTIBLE™ while adding to the beauty of your home. Our heavy-duty threshold assures many years of trouble-free service, and our exclusive I" roller adds ease of operation and dependability. While this product allows for the benefits

of Florida's subtropical climate by enclosing your garage with a convertible garage screen slider, it is a favorite in many other states as well.

- Slide all of the panels to the left or right for a nice cool breeze or shut the panels entirely for protection from the outside elements
- Choose a thicker screen for added privacy
- Superior Construction