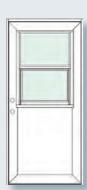

# CONFIGURATIONS

FULL SINGLE HUNG

HALF SINGLE HUNG

COLONIAL FULL SINGLE HUNG

COLONIAL HALF SINGLE HUNG

**FULL VIEW** 

HALF FIXED LITE

COLONIAL FULL VIEW

COLONIAL HALF VIEW

COLONIAL PLAIN

**SOLID CORE** 

4 TRACK VERTICAL VINYL

4 Track configuration gives you multiple opening options

- Powder coated aluminum frames
- Heavy, extruded and insulated frames are a durable 2" x 4"
- Extruded foam-filled T-slot seal on Z-bar creates the best possible inner seal
- ▼ Fin-seal weatherstripping surrounds the entire door
- Hinging is provided by way of four stainless steel tamper-proof hinges with brass bushings attached with stainless steel rivets
- **Extruded heavy corner key prevents door sag**

- Outer frame is screwed together for added strength
- ▼ Flush mounted single hung windows and mitered corners present a cleaner appearance
- Applicable styles offer embossed kick-panels both inside and out
- Outswing version only for leak protection
- Choose windows with either glass, acrylic or vinyl
- Optimum security is provided through the upgraded lever lockset and deadbolt