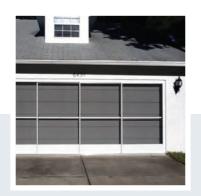

#### THE CONVERTIBLE GARAGE SLIDER

#### CONVERT ANY GARAGE TO AN EXTRA ROOM

What a better way to add an extra room than with THE CONVERTIBLE™ while adding to the beauty of your home. Our heavy-duty threshold assures many years of trouble-free service, and our exclusive I" roller adds ease of operation and dependability. While this product allows for the benefits

of Florida's subtropical climate by enclosing your garage with a convertible garage screen slider, it is a favorite in many other states as well.

- Slide all of the panels to the left or right for a nice cool breeze or shut the panels entirely for protection from the outside elements
- Choose a thicker screen for added privacy
- Superior Construction