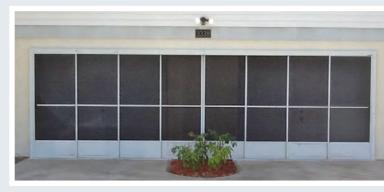

#### THE CONVERTIBLE GARAGE SLIDER

#### CONVERT ANY GARAGE TO AN EXTRA ROOM

What a better way to add an extra room than with THE CONVERTIBLE™ while adding to the beauty of your home. Our heavy-duty threshold assures many years of trouble-free service, and our exclusive I" roller adds ease of operation and dependability. While this product allows for the benefits

of Florida's subtropical climate by enclosing your garage with a convertible garage screen slider, it is a favorite in many other states as well.

- Slide all of the panels to the left or right for a nice cool breeze or shut the panels entirely for protection from the outside elements
- Choose a thicker screen for added privacy
- Superior Construction