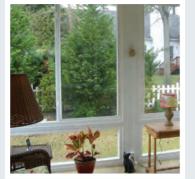

#### PICTURE WINDOW

- Fixed window that can be many different shapes and sizes allowing for versatility and better viewing possibilities because they're able to fit in those odd shaped areas that single hung and horizontal windows cannot.
- These windows are fixed so they cannot be opened; however, it allows for 100% viewing
- You can fill a space with viewing rather than a wall (See example to the left, triangle shaped area that would normally be wall)