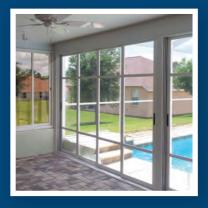

# WHETHER YOU ARE CONVERTING AN EXISTING SCREEN PORCH OR ADDING A NEW STRUCTURE TO YOUR HOME, OUR ACRYLIC PANE PRODUCTS ARE A BEAUTIFUL AND SIMPLE SOLUTION.

Our ACRYLIC Multi-Track Sliding Door Panels are really great in bringing in the beauty of the landscape of your backyard or pool enclosure area. You can open an entire wall to give great viewing, lighting and breeze possibilities or you can close the panels to have more privacy or to simply keep out the weather.

Need somewhere else to keep your pets for awhile and don't want them in the house or backyard?

Then this just may be the right option for you and your pet.

You won't have to worry about your pet breaking through screen because these doors are ACRYLIC and are as tough as single pane glass and come with a sturdy aluminum frame.