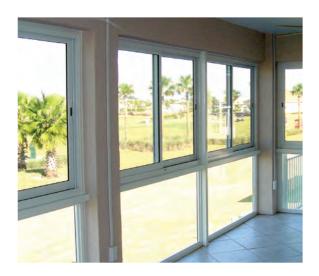

# GLASS PANE PRODUCTS

#### CREATE THE PERFECT ARCHITECTURAL STATEMENT

Our WeatherLite<sup>™</sup> GLASS PANE sliding panels introduce yet another great way to create a beautiful enclosed area for your home.

Enjoy your porch enclosure the way you have always imagined, in beautiful natural light.

# GLASS COLLECTION

- Lightweight horizontal sliding panels can be moved to the left or right effortlessly to ventilate up to 50% of the screened area.
- Vents can be removed allowing total screen room ventilation.
- Insulated or Single Glazed Glass
- Also available as a 2P-3T Multi-Vent Sliding Door