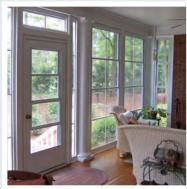

# GLASS PANE PRODUCTS

#### CREATE THE PERFECT ARCHITECTURAL STATEMENT

Our WeatherLite<sup>™</sup> GLASS PANE sliding panels introduce yet another great way to create a beautiful enclosed area for your home.

Enjoy your porch enclosure the way you have always imagined, in beautiful natural light.

# GLASS COLLECTION

- Lightweight horizontal sliding panels can be moved to the left or right effortlessly to ventilate up to 50% of the screened area.
- Vents can be removed allowing total screen room ventilation.
- Insulated or Single Glazed Glass
- Also available as a 2P-3T Multi-Vent Sliding Door