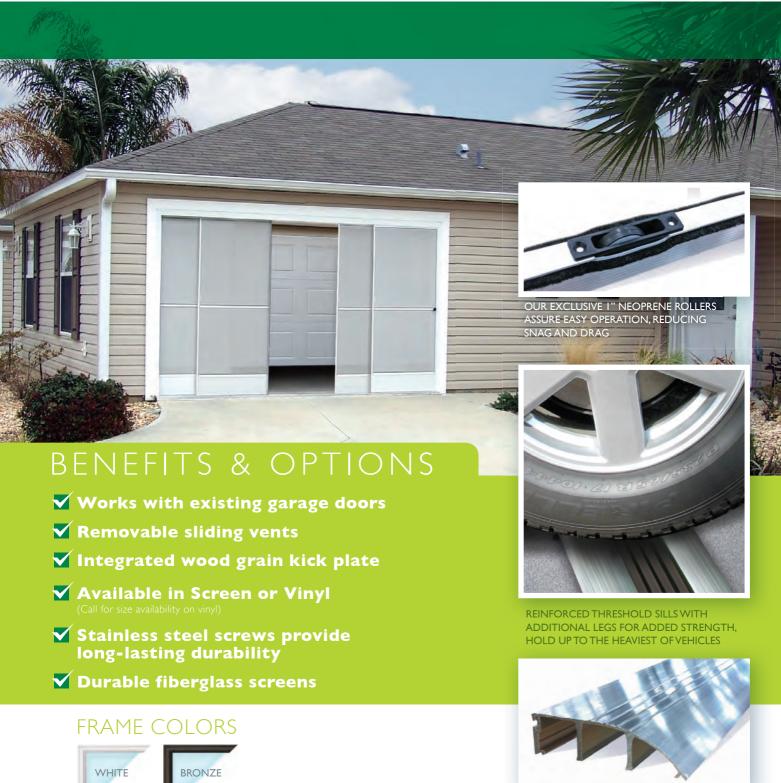

#### THE CONVERTIBLE GARAGE SLIDER

#### CONVERT ANY GARAGE TO AN EXTRA ROOM

What a better way to add an extra room than with THE CONVERTIBLE™ while adding to the beauty of your home. Our heavy-duty threshold assures many years of trouble-free service, and our exclusive I" roller adds ease of operation and dependability. While this product allows for the benefits

of Florida's subtropical climate by enclosing your garage with a convertible garage screen slider, it is a favorite in many other states as well.

- Slide all of the panels to the left or right for a nice cool breeze or shut the panels entirely for protection from the outside elements
- Choose a thicker screen for added privacy
- Superior Construction