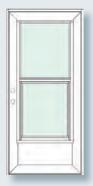

# CONFIGURATIONS

FULL SINGLE HUNG

HALF SINGLE HUNG

COLONIAL FULL SINGLE HUNG

COLONIAL HALF SINGLE HUNG

**FULL VIEW** 

HALF FIXED LITE

COLONIAL FULL VIEW

COLONIAL HALF VIEW

COLONIAL PLAIN

**SOLID CORE** 

4 TRACK VERTICAL VINYL

4 Track configuration gives you multiple opening options

- Powder coated aluminum frames
- Heavy, extruded and insulated frames are a durable 2" x 4"
- Extruded foam-filled T-slot seal on Z-bar creates the best possible inner seal
- ▼ Fin-seal weatherstripping surrounds the entire door
- Hinging is provided by way of four stainless steel tamper-proof hinges with brass bushings attached with stainless steel rivets
- **Extruded heavy corner key prevents door sag**

- Outer frame is screwed together for added strength
- ▼ Flush mounted single hung windows and mitered corners present a cleaner appearance
- Applicable styles offer embossed kick-panels both inside and out
- Outswing version only for leak protection
- Choose windows with either glass, acrylic or vinyl
- Optimum security is provided through the upgraded lever lockset and deadbolt