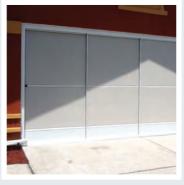

#### THE CONVERTIBLE GARAGE SLIDER

#### CONVERT ANY GARAGE TO AN EXTRA ROOM

What a better way to add an extra room than with THE CONVERTIBLE™ while adding to the beauty of your home. Our heavy-duty threshold assures many years of trouble-free service, and our exclusive I" roller adds ease of operation and dependability. While this product allows for the benefits

of Florida's subtropical climate by enclosing your garage with a convertible garage screen slider, it is a favorite in many other states as well.

- Slide all of the panels to the left or right for a nice cool breeze or shut the panels entirely for protection from the outside elements
- Choose a thicker screen for added privacy
- Superior Construction