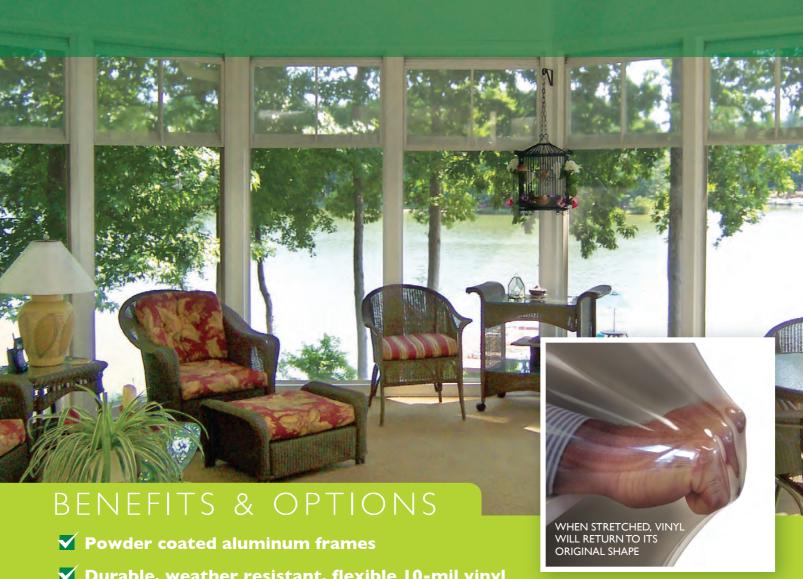

#### TURN YOUR PORCH INTO A PRIVATE GETAWAY

Convert your existing porch, gazebo, deck, pool enclosure or unused outdoor space into a versatile enclosed area with our top of the line WeatherLite™ VINYL GLAZED sliding panels. VINYL GLAZED windows are an innovative alternative to glass. They cost a fraction of the price, they are lighter weight and the durability of the vinyl is unsurpassed. If the vinyl is stretched or dented it will return to its original shape in minutes. It is ideal if living near a golf course or in an area where children play.

#### 2200 FIXED PANEL LIP FRAME WINDOWS

Our fixed panel Lip Frames are used primarily as transoms, knee-walls, or anywhere a filler is needed. This enables maximum versatility.

- **✓** Durable, weather resistant, flexible 10-mil vinyl
- **▼** Attractive VINYL GLAZED sliding panels comfortably ventilate while screening out debris and insects
- ✓ Close the sliding panels and block out most of the elements
- ✓ Custom made to fit a large variety of openings
- **▼** Inside mount or outside mount, with or without screen installed