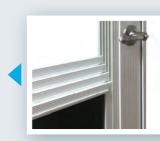

COLONIAL HALF VIEW

COLONIAL PLAIN

**SOLID CORE** 

4 TRACK VERTICAL VINYL

4 Track configuration gives you multiple opening options

- Powder coated aluminum frames
- Heavy, extruded and insulated frames are a durable 2" x 4"
- Extruded foam-filled T-slot seal on Z-bar creates the best possible inner seal
- ▼ Fin-seal weatherstripping surrounds the entire door
- Hinging is provided by way of four stainless steel tamper-proof hinges with brass bushings attached with stainless steel rivets
- **Extruded heavy corner key prevents door sag**

- Outer frame is screwed together for added strength
- ▼ Flush mounted single hung windows and mitered corners present a cleaner appearance
- Applicable styles offer embossed kick-panels both inside and out
- Outswing version only for leak protection
- Choose windows with either glass, acrylic or vinyl
- Optimum security is provided through the upgraded lever lockset and deadbolt