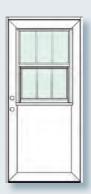

# CONFIGURATIONS

FULL SINGLE HUNG

HALF SINGLE HUNG

COLONIAL FULL SINGLE HUNG

COLONIAL HALF SINGLE HUNG

**FULL VIEW** 

HALF FIXED LITE

COLONIAL FULL VIEW

COLONIAL HALF VIEW

COLONIAL PLAIN

**SOLID CORE** 

4 TRACK VERTICAL VINYL

4 Track configuration gives you multiple opening options

- Powder coated aluminum frames
- Heavy, extruded and insulated frames are a durable 2" x 4"
- Extruded foam-filled T-slot seal on Z-bar creates the best possible inner seal
- ▼ Fin-seal weatherstripping surrounds the entire door
- Hinging is provided by way of four stainless steel tamper-proof hinges with brass bushings attached with stainless steel rivets
- **Extruded heavy corner key prevents door sag**

- Outer frame is screwed together for added strength
- ▼ Flush mounted single hung windows and mitered corners present a cleaner appearance
- Applicable styles offer embossed kick-panels both inside and out
- Outswing version only for leak protection
- Choose windows with either glass, acrylic or vinyl
- Optimum security is provided through the upgraded lever lockset and deadbolt