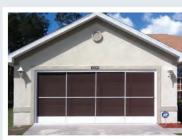

#### THE CONVERTIBLE GARAGE SLIDER

#### CONVERT ANY GARAGE TO AN EXTRA ROOM

What a better way to add an extra room than with THE CONVERTIBLE™ while adding to the beauty of your home. Our heavy-duty threshold assures many years of trouble-free service, and our exclusive I" roller adds ease of operation and dependability. While this product allows for the benefits

of Florida's subtropical climate by enclosing your garage with a convertible garage screen slider, it is a favorite in many other states as well.

- Slide all of the panels to the left or right for a nice cool breeze or shut the panels entirely for protection from the outside elements
- Choose a thicker screen for added privacy
- Superior Construction