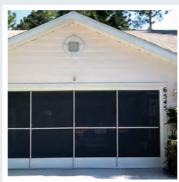

#### THE CONVERTIBLE GARAGE SLIDER

#### CONVERT ANY GARAGE TO AN EXTRA ROOM

What a better way to add an extra room than with THE CONVERTIBLE™ while adding to the beauty of your home. Our heavy-duty threshold assures many years of trouble-free service, and our exclusive I" roller adds ease of operation and dependability. While this product allows for the benefits

of Florida's subtropical climate by enclosing your garage with a convertible garage screen slider, it is a favorite in many other states as well.

- Slide all of the panels to the left or right for a nice cool breeze or shut the panels entirely for protection from the outside elements
- Choose a thicker screen for added privacy
- Superior Construction