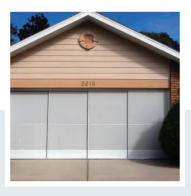

#### THE CONVERTIBLE GARAGE SLIDER

#### CONVERT ANY GARAGE TO AN EXTRA ROOM

What a better way to add an extra room than with THE CONVERTIBLE™ while adding to the beauty of your home. Our heavy-duty threshold assures many years of trouble-free service, and our exclusive I" roller adds ease of operation and dependability. While this product allows for the benefits

of Florida's subtropical climate by enclosing your garage with a convertible garage screen slider, it is a favorite in many other states as well.

- Slide all of the panels to the left or right for a nice cool breeze or shut the panels entirely for protection from the outside elements
- Choose a thicker screen for added privacy
- Superior Construction