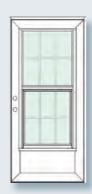

# CONFIGURATIONS

FULL SINGLE HUNG

HALF SINGLE HUNG

COLONIAL FULL SINGLE HUNG

COLONIAL HALF SINGLE HUNG

**FULL VIEW** 

HALF FIXED LITE

COLONIAL FULL VIEW

COLONIAL HALF VIEW

COLONIAL PLAIN

**SOLID CORE** 

4 TRACK VERTICAL VINYL

4 Track configuration gives you multiple opening options

- Powder coated aluminum frames
- Heavy, extruded and insulated frames are a durable 2" x 4"
- Extruded foam-filled T-slot seal on Z-bar creates the best possible inner seal
- ▼ Fin-seal weatherstripping surrounds the entire door
- Hinging is provided by way of four stainless steel tamper-proof hinges with brass bushings attached with stainless steel rivets
- **Extruded heavy corner key prevents door sag**

- Outer frame is screwed together for added strength
- ▼ Flush mounted single hung windows and mitered corners present a cleaner appearance
- Applicable styles offer embossed kick-panels both inside and out
- Outswing version only for leak protection
- Choose windows with either glass, acrylic or vinyl
- Optimum security is provided through the upgraded lever lockset and deadbolt