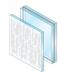

# Impact laminated glass helps prevent damage

Laminated glass has a strong polymer interlayer to help reinforce the window and hold the glass together if shattered. This helps prevent damage and injury that can be caused by wind, water and debris entering your home. Impact laminated glass also:

- Reduces more outside noise transmission
- Blocks nearly 100% of UV rays
- Keeps your home more comfortable
- Helps prevent forced entry