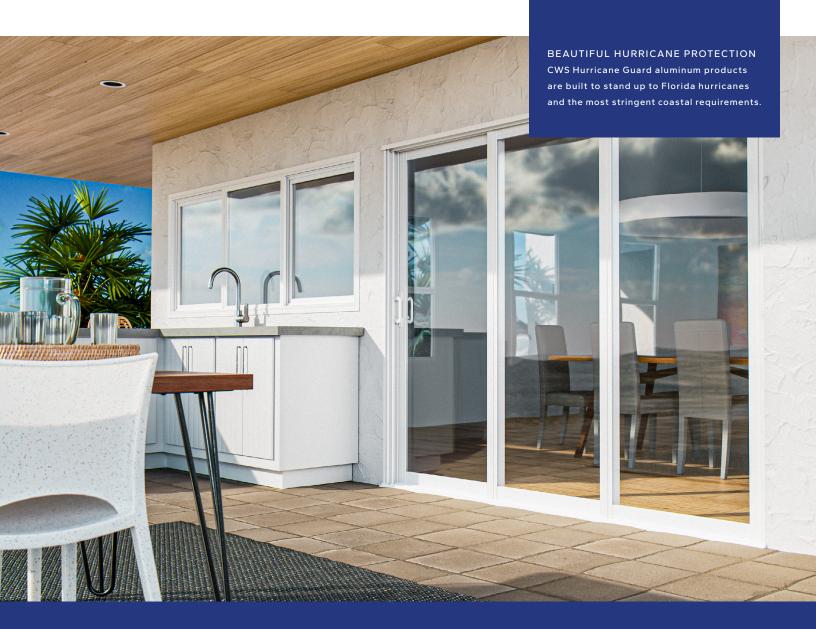

# Why Choose CWS® Hurricane Guard?

Dedicated to bringing intentional protection to Florida and coastal impact markets, CWS Hurricane Guard products are our highest rated aluminum impact windows and patio doors. Protect your home from extreme coastal weather and everyday nuisances while enjoying exceptional energy efficiency.

# Built and tested for Florida and the HVHZ.

Put to the test to withstand Florida hurricanes and the most stringent building codes and performance requirements, CWS Hurricane Guard impact-resistant windows and patio doors are made to protect your home and everything inside. When the next storm threatens to strike, simply close and lock your windows and doors, no additional storm preparation is required for our products.\*