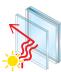

# Impact laminated glass helps prevent damage

Laminated glass has a strong polymer interlayer to help reinforce the window and hold the glass together if shattered. This helps prevent damage and injury that can be caused by wind, water and debris entering your home. Impact laminated glass also:

- Reduces more outside noise transmission
- Blocks nearly 100% of UV rays
- Keeps your home more comfortable
- Helps prevent forced entry