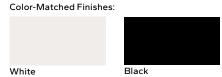

Glass Options

Additional glass options provide added benefits, such as more strength, improved energy efficiency or additional design options.



**Gray-Tinted** 



Bronze-Tinted



Green-Tinted



Obscure



Tempered

Grilles

# **Grille Types**

Grilles are color-matched to your window or patio door interior and exterior frame color.

Grilles-Between-the-Glass:



5/8" Flat

Double Applied Grille:



11/8" Raised Pyramid Exterior Applied Grille with 11/8" Flat Grille

# **Grille Patterns**

Choose from one of our standard grille patterns or create a unique look with custom patterns.



6-Lite

9-Lite







Custom

Window Hardware

### Casement

Low-profile handle creates a clean look inside your home. Stainless steel hinges and a zinc fold-away crank withstand harsh coastal spray.





Sliding & Single-Hung

Latch Lock with Spring hardware automatically locks once the window sash is closed.



Latch Lock with Spring



# Patio Door Hardware

Corrosion-resistant handles are designed to last.



# Screens<sup>2</sup>

### Conventional Fiberglass

The standard conventional fiberglass screen allows light and fresh air into a home. The flat screen is both durable and functional.

<sup>&</sup>lt;sup>1</sup> Grille patterns offered may vary per product. See specific product information for availability.

Linged patio door handle sold separately. See CWS sales representative for details.
Warning: Screens will not stop children or pets from falling out of window or door. Keep children or pets away from open window or door.





# Backed by strong warranties.

CWS products are b