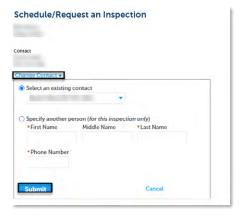

## HillsGovHub

7) Select **Change Contact** to update the contact listed and select **Continue**.

 Select Include Additional Notes to add notes such as AM/PM inspection requests, gate codes for the inspector, confirm the information and select Finish to schedule the inspection or Cancel to cancel the request.

5) Select **Change Contact** to update the contact listed and select **Continue**.

| Schedule/Requ                                                                                                              | iest an Inspec | ction                   |   |
|----------------------------------------------------------------------------------------------------------------------------|----------------|-------------------------|---|
| Contact                                                                                                                    |                |                         |   |
| Select an existing of Select an existing of Select an existing of Select an existing of Specify another poet of First Name | •              | ion only)<br>*Last Name |   |
| Phone Number                                                                                                               |                |                         | ] |
| Submit                                                                                                                     |                | Cancel                  |   |