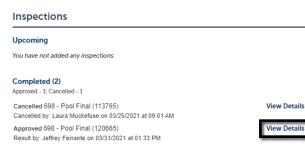

2) Select **Inspections** from the **Record Info** menu option.

3) Select **View Details** to view the results of the selected inspection.

4) Select **View Result Comments** to read inspector comments.

View Result Comments