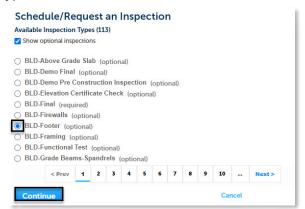

4) Select Schedule or Request an Inspection.

5) Select the applicable inspection(s) from the list by selecting the radio button next to the inspection type and select **Continue**.

| Prefix | Prefix Discipline           |
|--------|-----------------------------|
| BLD    | Building                    |
| DOH    | Department of Health        |
| ELE    | Electrical                  |
| EZE    | Engineering                 |
| FIR    | Fire                        |
| GEN    | General                     |
| LAL    | Land Alteration Landscaping |
| MEC    | Mechanical                  |
| PLB    | Plumbing                    |
| ROW    | Right-of-Way                |
| ROF    | Roof                        |
| ттс    | Temporary Traffic Control   |
| TRP    | Transportation              |
| UTL    | Utilities                   |
| VRT    | Virtual Inspection          |
| ZON    | Zoning                      |