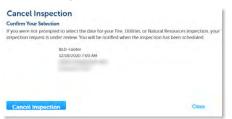

3) Select the inspection and select **Cancel** from the **Actions** drop down.

| 12/18/2020 at 07:00 AM Scheduled BLD-Fo | Actions 👻 |                                        |  |  |
|-----------------------------------------|-----------|----------------------------------------|--|--|
| Inspector:                              |           | View Details<br>Reschedule<br>Cancel 1 |  |  |

4) Select **Cancel Inspection**.