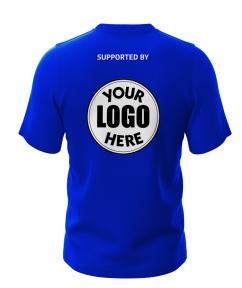

#### **Team Package**

Single Small Recreation Site Sponsorship

\$400

- Logo largely printed on the back of a single team's jersey, underneath "Supported By"
- Applied to 40 participant jerseys

#### **Large Team Package**

Single Large Recreation Site Sponsorship

\$600

- Logo largely printed on the back of a single team's jersey, underneath "Supported By"
- Applied to 60 participant jerseys

### **Team & Equipment Package**

Single Small Recreation Site Sponsorship

\$1,100

- Logo largely printed on the back of a single team's jersey, underneath "Supported By"
- Logo printed on one side of 40 participants take-home balls
- Applied to 40 participant jerseys and equipment

## **Large Team & Equipment Package**

Single Small Recreation Site Sponsorship

\$1,600

- Logo largely printed on the back of a single team's jersey, underneath "Supported By"
- Logo printed on one side of 60 participants take-home balls
- Applied to 60 participant jerseys and equipment

## Flag Football Champion Package

Countywide Flag Football Sponsorship

\$5,000

- Logo largely printed on the back of all flag football team's jersey, underneath "Supported By"
- Applied to 500 participant jerseys

## Flag Football MVP Package

Countywide Flag Football Sponsorship

\$9,500

- Logo largely printed on the back of all flag football team's jersey, underneath "Supported By"
- Logo printed on one side of 500 participants take-home footballs
- Applied to 500 participant jerseys

#### **Team & Equipment Package**

Single Small Recreation Site Sponsorship

\$1,100

- Logo largely printed on the back of a single team's jersey, underneath "Supported By"
- Logo printed on one side of 40 participants take-home balls
- Applied to 40 participant jerseys and equipment

# Large Team & Equipment Package

Single Small Recreation Site Sponsorship

\$1,600

- $\bullet$  Logo largely printed on the back of a single team's jersey, underneath "Supported By"
- Logo printed on one side of 60 participants take-home balls
- Applied to 60 participant jerseys and equipment