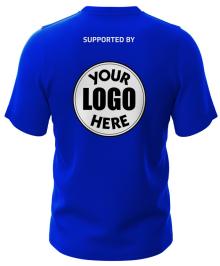

#### **Team Package**

Single Small Recreation Site Sponsorship

\$400

- Logo largely printed on the back of a single team's jersey, underneath "Supported By"
- Applied to 40 participant jerseys

#### **Large Team Package**

Single Large Recreation Site Sponsorship

\$600

- Logo largely printed on the back of a single team's jersey, underneath "Supported By"
- Applied to 60 participant jerseys

## **Large Team Package**

Single Large Recreation Site Sponsorship

\$600

- Logo largely printed on the back of a single team's jersey, underneath "Supported By"
- Applied to 60 participant jerseys