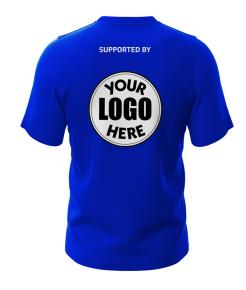

#### **Team Package**

Single Small Recreation Site Sponsorship

\$400

- Logo largely printed on the back of a single team's jersey, underneath "Supported By"
- Applied to 40 participant jerseys

#### **Large Team Package**

Single Large Recreation Site Sponsorship

\$600

- Logo largely printed on the back of a single team's jersey, underneath "Supported By"
- Applied to 60 participant jerseys

## **Large Team Package**

Single Large Recreation Site Sponsorship

\$600

- Logo largely printed on the back of a single team's jersey, underneath "Supported By"
- Applied to 60 participant jerseys