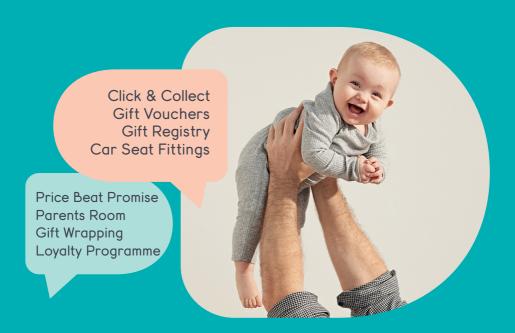

With easy payment options, a gift registry and a dedicated parents room, we aim to make your pregnancy and preparation for baby's arrival as enjoyable as possible.

Professional car seat installation

Baby Bunting provides a convenient and professional car seat installation service. Our child restraint technicians will install and adjust child restraints correctly to provide you peace of mind.