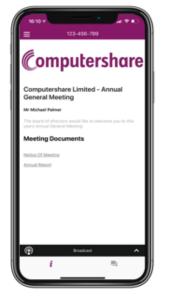

## C To Vote

When the Chairman declares the poll open:

- A voting icon **III** will appear on your device and the Meeting Resolutions will be displayed.
- To vote tap one of the voting options. Your response will be highlighted.
- To change your vote, simply press a different option to override.

The number of items you have voted or yet to vote on, is displayed at the top of the screen.

Votes may be changed up to the time the chairman closes the poll.