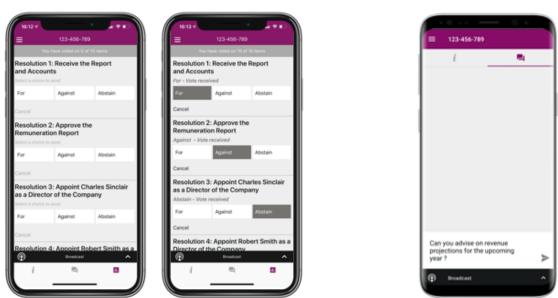

### To Ask Questions Tap on the Questions icon 📃 to submit a

Tap on the Questions icon  $\blacksquare$  to submit a question, type your question in the chat box at the bottom of the screen and then select the send icon  $\triangleright$ .

Confirmation that your message has been received will appear.

On some devices, to vote, you may need to minimise the webcast by selecting the arrow in the broadcast bar, audio will still be available. To return to the webcast after voting, select the arrow again.