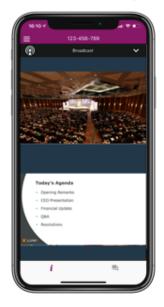

Once logged in, you will see the home page, which displays the meeting documents and information on the meeting. Icons will be displayed in different areas, depending on the device you are using.