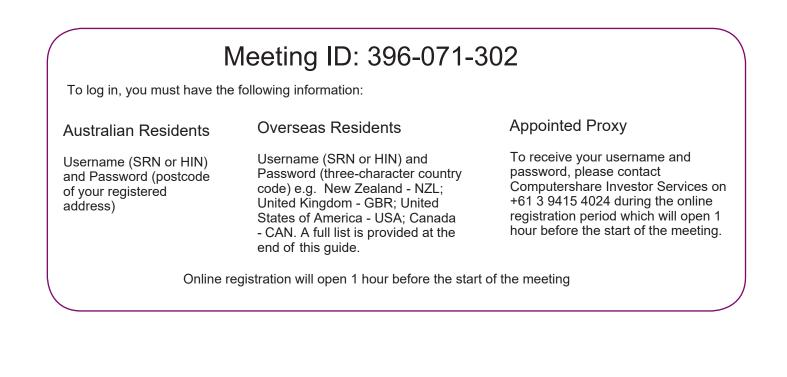

## **Online Meeting Guide**

b) Download the Lumi AGM app from the Apple App or Google Play Stores by searching for Lumi AGM.

To participate in the meeting, you will be required to enter the unique 9 digit Meeting ID provided above.