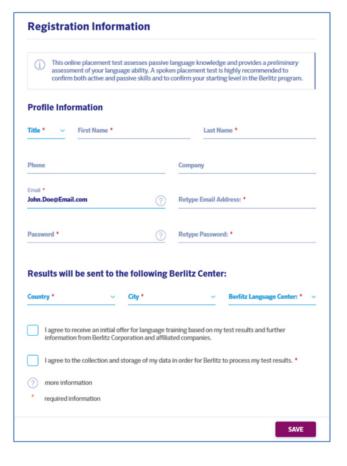

#### REGISTER

- a) Select your language for instructions.
- **b)** Enter your email address in the **Login or Register** section and clicks **CONTINUE**.

- c) You will be redirected to a registration screen. Enter your profile information, select location and Berlitz Language Center to which your test results will be sent. Phone and Company fields are optional.
- **d)** Check the box "I agree to the collection of my data..." in order to proceed with the test and click **SAVE**.