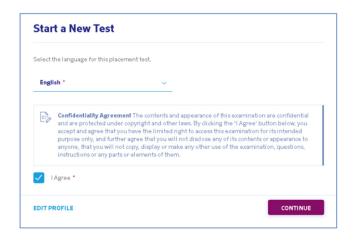

#### **START A NEW TEST**

- **a)** Select a target language for your place ment test. You can choose between German, English, Spanish, French and Italian.
- **b)** Check the box **I Agree** to accept the Confidentiality Agreement.
- c) Click **CONTINUE** to start a new test.