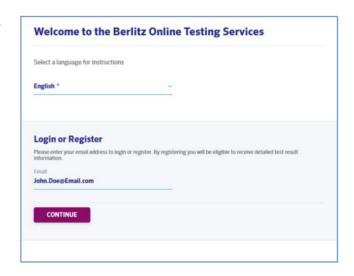

#### REGISTER

- a) Select your language for instructions.
- **b)** Enter your email address in the **Login or Register** section and clicks **CONTINUE**.

- c) You will be redirected to a registration screen. Enter your profile information, select location and Berlitz Language Center to which your test results will be sent. Phone and Company fields are optional.
- **d)** Check the box "I agree to the collection of my data..." in order to proceed with the test and click **SAVE**.