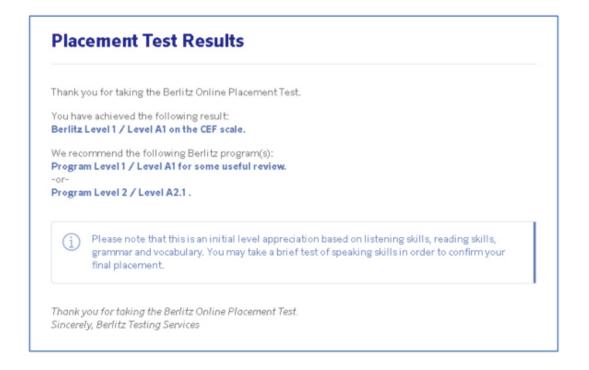

### **TEST RESULTS**

The results are displayed on the screen and sent to the user's email address as soon as the test is finished. A copy of the test results is also sent to the Language Center selected at the registration.