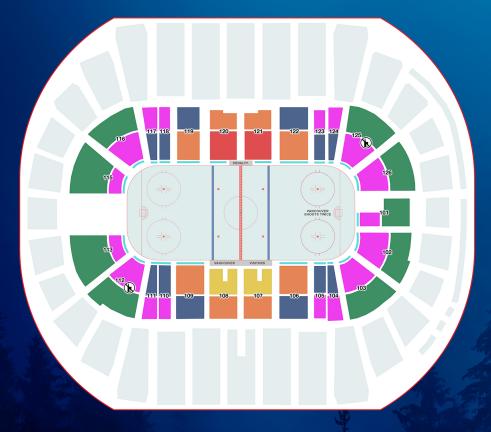

## PACIFIC COLISEUM

|          |                                       | The second control of |
|----------|---------------------------------------|-------------------------------------------------------------------------------------------------------------------------------------------------------------------------------------------------------------------------------------------------------------------------------------------------------------------------------------------------------------------------------------------------------------------------------------------------------------------------------------------------------------------------------------------------------------------------------------------------------------------------------------------------------------------------------------------------------------------------------------------------------------------------------------------------------------------------------------------------------------------------------------------------------------------------------------------------------------------------------------------------------------------------------------------------------------------------------------------------------------------------------------------------------------------------------------------------------------------------------------------------------------------------------------------------------------------------------------------------------------------------------------------------------------------------------------------------------------------------------------------------------------------------------------------------------------------------------------------------------------------------------------------------------------------------------------------------------------------------------------------------------------------------------------------------------------------------------------------------------------------------------------------------------------------------------------------------------------------------------------------------------------------------------------------------------------------------------------------------------------------------------|
| CATEGORY | PRICE PER GAME INCL. TAXES AND FEES   | TOTAL PRICE (13 GAMES) INCL. TAXES AND FEES                                                                                                                                                                                                                                                                                                                                                                                                                                                                                                                                                                                                                                                                                                                                                                                                                                                                                                                                                                                                                                                                                                                                                                                                                                                                                                                                                                                                                                                                                                                                                                                                                                                                                                                                                                                                                                                                                                                                                                                                                                                                                   |
| CLUB     | \$93.00                               | \$1,209.00                                                                                                                                                                                                                                                                                                                                                                                                                                                                                                                                                                                                                                                                                                                                                                                                                                                                                                                                                                                                                                                                                                                                                                                                                                                                                                                                                                                                                                                                                                                                                                                                                                                                                                                                                                                                                                                                                                                                                                                                                                                                                                                    |
| ROW1     | \$85.00                               | \$1,105.00                                                                                                                                                                                                                                                                                                                                                                                                                                                                                                                                                                                                                                                                                                                                                                                                                                                                                                                                                                                                                                                                                                                                                                                                                                                                                                                                                                                                                                                                                                                                                                                                                                                                                                                                                                                                                                                                                                                                                                                                                                                                                                                    |
| CENTRE   | \$63.00                               | \$819.00                                                                                                                                                                                                                                                                                                                                                                                                                                                                                                                                                                                                                                                                                                                                                                                                                                                                                                                                                                                                                                                                                                                                                                                                                                                                                                                                                                                                                                                                                                                                                                                                                                                                                                                                                                                                                                                                                                                                                                                                                                                                                                                      |
| SIDES    | \$55.00                               | \$715.00                                                                                                                                                                                                                                                                                                                                                                                                                                                                                                                                                                                                                                                                                                                                                                                                                                                                                                                                                                                                                                                                                                                                                                                                                                                                                                                                                                                                                                                                                                                                                                                                                                                                                                                                                                                                                                                                                                                                                                                                                                                                                                                      |
| ZONES    | \$41.00                               | \$533.0                                                                                                                                                                                                                                                                                                                                                                                                                                                                                                                                                                                                                                                                                                                                                                                                                                                                                                                                                                                                                                                                                                                                                                                                                                                                                                                                                                                                                                                                                                                                                                                                                                                                                                                                                                                                                                                                                                                                                                                                                                                                                                                       |
| CORNERS  | \$33.00                               | \$429.00                                                                                                                                                                                                                                                                                                                                                                                                                                                                                                                                                                                                                                                                                                                                                                                                                                                                                                                                                                                                                                                                                                                                                                                                                                                                                                                                                                                                                                                                                                                                                                                                                                                                                                                                                                                                                                                                                                                                                                                                                                                                                                                      |
| ENDS     | \$27.00  Prices are subject to change | \$351.00                                                                                                                                                                                                                                                                                                                                                                                                                                                                                                                                                                                                                                                                                                                                                                                                                                                                                                                                                                                                                                                                                                                                                                                                                                                                                                                                                                                                                                                                                                                                                                                                                                                                                                                                                                                                                                                                                                                                                                                                                                                                                                                      |