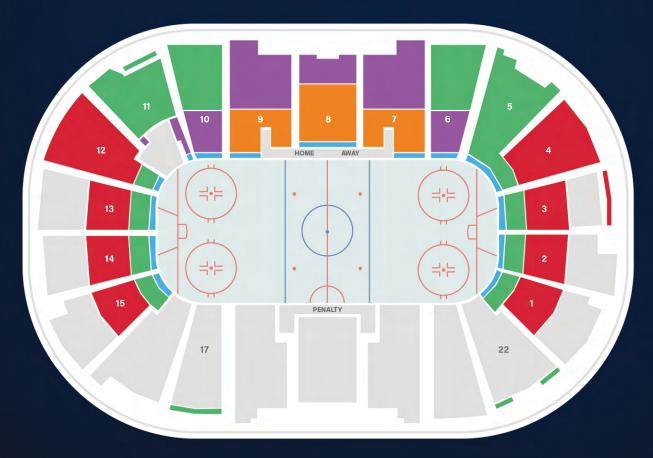

### PRUDENTIAL CENTER

| CATEGORY    | PACK A (7 GAMES) TOTAL (INCL. TAXES & FEES) | PACK B (7 GAMES) TOTAL (INCL. TAXES & FEES)  \$431.50 |  |
|-------------|---------------------------------------------|-------------------------------------------------------|--|
| GLASS       | \$431.50                                    |                                                       |  |
| CENTER      | \$339.00                                    | \$339.00                                              |  |
| SIDES       | \$271.50                                    | \$271.50                                              |  |
| CORNERS     | \$197.00                                    | \$197.00                                              |  |
| <b>ENDS</b> | \$158.00 *Prices are subject to change      | \$158.00                                              |  |