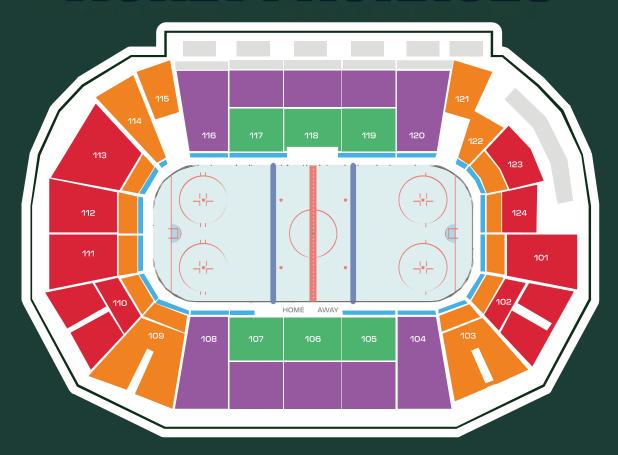

### **TSONGAS CENTER AT UMASS LOWELL**

| CATEGORY   | PACK A (7 GAMES) TOTAL (INCL. TAXES & FEES) | PACK B (7 GAMES) TOTAL (INCL. TAXES & FEES) |
|------------|---------------------------------------------|---------------------------------------------|
| ROW I      | \$406.50                                    | \$406.50                                    |
| CENTER ICE | \$319.50                                    | \$319.50                                    |
| SIDES      | \$254.00                                    | \$254.00                                    |
| CORNERS    | \$183.00                                    | \$183.00                                    |
| ENDS       | \$151.00                                    | \$151.00                                    |