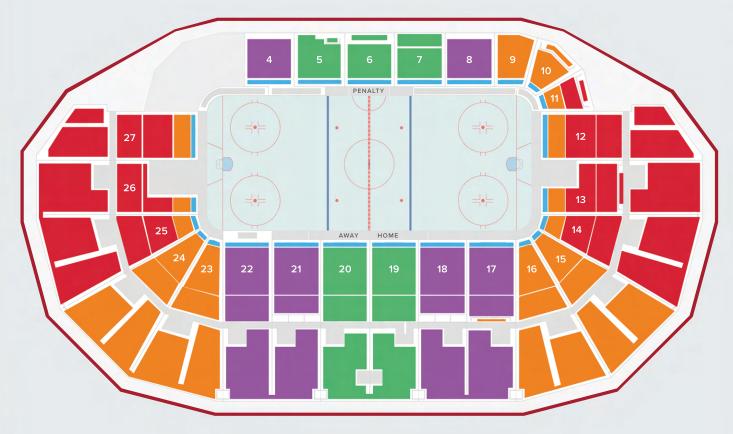

### **TD PLACE**

| CATEGORY   | PACK A (7 GAMES) TOTAL (INCL. TAXES & FEES) | PACK B (7 GAMES) TOTAL (INCL. TAXES & FEES) |
|------------|---------------------------------------------|---------------------------------------------|
| ROW 1      | \$560.50                                    | \$544.00                                    |
| CENTRE ICE | \$448.50                                    | \$435.50                                    |
| SIDES      | \$322.50                                    | \$313.00                                    |
| CORNERS    | \$236.50                                    | \$230.00                                    |
| ENDS       | \$191.50                                    | \$186.00                                    |