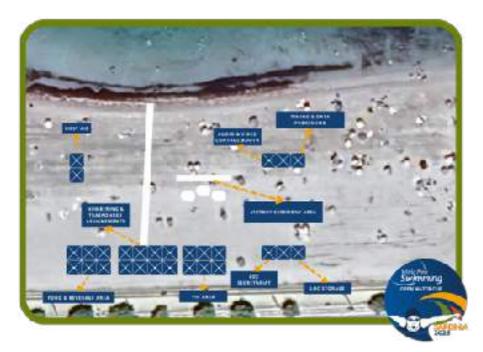

e note athletes with New status will not be eligible for medals). This event is open to athletes who are 15 years or older.

The entry fee is  $\in$  75,00 per athlete (late entries will be charged  $\in$  20). It should be paid to the following bank details: (IBAN) **IT16M0306909606100000077838** in the name of Albatross SSD Srl specifying the name of the participating athlete. No fees will be charged for staff members. Coaches are responsible for representing their swimmers at the Tehnical Meeting. The Technical Delegate of World Para Swimming together with the Head Referee will accept entries and register only swimmers accompanied by their respective coaches who are responsible for recognizing the swimmers during the competition.

















### **12. VENUE & COURSE INFORMATION**



### 13. ACCREDITATIONS & EVENT INFORMATION DESK

The Accreditations for all swimmers and staff members can be done through the SDMS accreditation system. Only accredited persons will be allowed access to certain areas of the venue. All accredited persons are asked to carry their accreditation cards with them at all the time and show them upon request.

Accreditation cards will be handed out at the official hotels/competition field.

We are going to create a whatsapp group in order to facilitate the communication, if you want to be included, please send Silvia Fioravanti your mobile phone number (including the country code)

### 14. VISA INFORMATION & TRANSPORTATION

The Italian Para Swimming Federation will facilitate the process of obtaining a visa to enter Italy by issuing a letter of