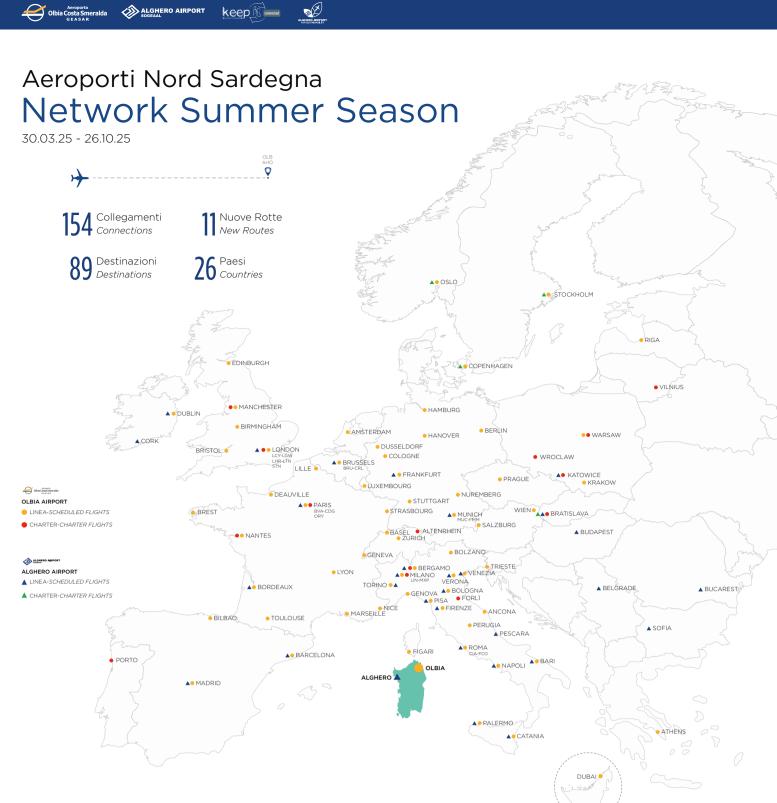

Free transfer service will be provided only to Teams arriving at Alghero Airport. Local transportation between the hotels and the training/race venue will also be arranged. In order to book your transportation service, please fill in the attached form.

The LOC will facilitate airport reception and transportation services upon completion of travel information through the relevant transportation form to be sent to the LOC by the deadline of June 09th 2025.

Transfers from other airports can be arranged upon request. We will send you a quote as needed.