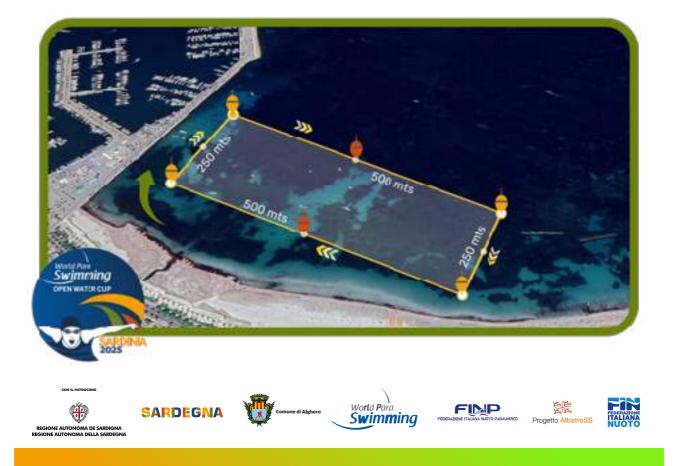

### **12. VENUE & COURSE INFORMATION**

### 6. RACE & PRICE AWARD CEREMONY

Competition from S3 to S6 - **distance 1,5 km** Competition from S7 to S10 + S11 S12 S13 + S14 – **distance 3,0 Km** 

#### **Competition field A**

Alghero's most famous beach, located in one of the most beautiful natural landscapes of the Mediterranean Sea, can be reached on foot from the northern part of the town. Lido San Giovanni stretches for 5 km of fine white sand, gently sloping down to the crystal-clear blue sea. The beach is scented with the fragrances of juniper, sea lily, and helichrysum, which adorn a pristine yet often crowded landscape. Its seabed is shallow and crystal clear, making it a favorite among families with children, young people, and nature lovers. Lido San Giovanni offers stunning views of the sea, overlooking the iconic promontory of Capo Caccia, with its majestic cliffs rising above the bay. Thanks to its environmentally conscious surroundings, this is a wonderful corner of biodiversity where relaxation and adventure blend seamlessly.

#### **Competition field B**

Spiaggia di Mugoni, a wide and stunning beach, stretches for about a kilometer and is characterized by fine, soft, white sand, dotted with junipers, mimosas, thistles, and sea lilies. The crystal-clear water reflects the sun's rays, bringing out beautiful shades of blue and green. The seabed is shallow and sandy, making it particularly suitable for children, and the beach gently slopes down to the sea. It's a peaceful and scenic spot, perfect for relaxing and enjoying the natural beauty of Alghero.