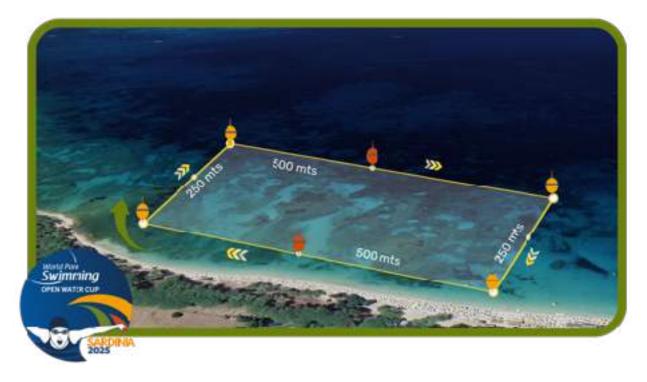

### **12. VENUE & COURSE INFORMATION**

### 6. RACE & PRICE AWARD CEREMONY

Competition from S3 to S6 - **distance 1,5 km** Competition from S7 to S10 + S11 S12 S13 + S14 – **distance 3,0 Km** 

#### **Competition field A**

Alghero's most famous beach, located in one of the most beautiful natural landscapes of the Mediterranean Sea, can be reached on foot from the northern part of the town. Lido San Giovanni stretches for 5 km of fine white sand, gently sloping down to the crystal-clear blue sea. The beach is scented with the fragrances of juniper, sea lily, and helichrysum, which adorn a pristine yet often crowded landscape. Its seabed is shallow and crystal clear, making it a favorite among families with children, young people, and nature lovers. Lido San Giovanni offers stunning views of the sea, overlooking the iconic promontory of Capo Caccia, with its majestic cliffs rising above the bay. Thanks to its environmentally conscious surroundings, this is a wonderful corner of biodiversity where relaxation and adventure blend seamlessly.

#### **Competition field B**

Spiaggia di Mugoni, a wide and stunning beach, stretches for about a kilometer and is characterized by fine, soft, white sand, dotted with junipers, mimosas, thistles, and sea lilies. The crystal-clear water reflects the sun's rays, bringing out beautiful shades of blue and green. The seabed is shallow and sandy, making it particularly suitable for children, and the beach gently slopes down to the sea. It's a peaceful and scenic spot, perfect for relaxing and enjoying the natural beauty of Alghero.