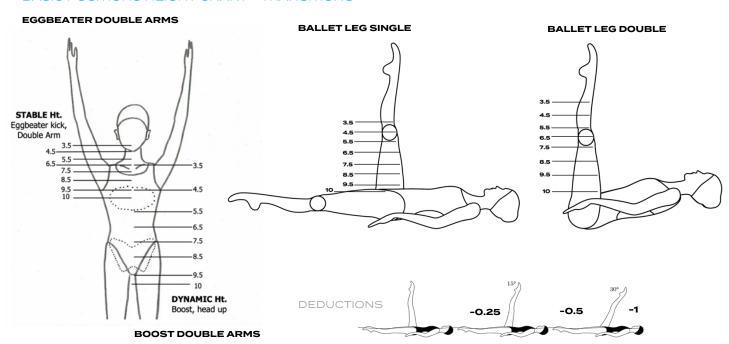

br>(Including                |             | excellent                                             | very good                             | good                                 | competent                           | satisfactory                           | deficient                           | weak                                            |
|                           |                  | Complexity 50%<br>(Including Patterns) |             | effortless complexity<br>throughout                   | mostly complex                        | good/ some complexity                | limited/ simple > complex           | simple throughout                      | very simple                         | minimal/ none                                   |

# BASIC POSITIONS HEIGHT CHART - TRANSITIONS