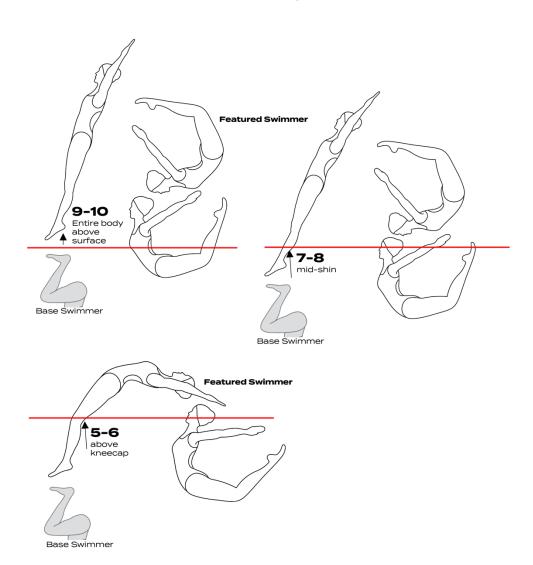

ACRO INACURIACIES: S -0.25, O-0.5, M-1; Falls MAX. score 6.75; Partial Fail - 2 points Complete Fail - 1 point.



#### PAIR ACRO - HEIGHT OF THE FEATURED SWIMMER

### PAIR LIFT / THROW / JUMP (Acro codes L, SL, W, J)



# PAIR JUMP VARIANT (Acro codes Jf, Jd, Jp, Js)





## CONDENSED MARKING SCALE

| ARTISTIC IMPRESSION       |                  |                                        |             | 9 - 10<br>excellent/<br>perfect/<br>bonus             | 8-8.75<br>very good/<br>bonus         | 7-7.75<br>good/<br>standard          | 6 – 6.75<br>competent/<br>deduction | 5 – 5.75<br>satisfactory/<br>deduction | 4 – 4.75<br>deficient/<br>deduction | 3.0<br>weak/<br>deduction/<br>limited skill set |
|---------------------------|------------------|----------------------------------------|-------------|-------------------------------------------------------|---------------------------------------|--------------------------------------|-------------------------------------|----------------------------------------|-------------------------------------|-------