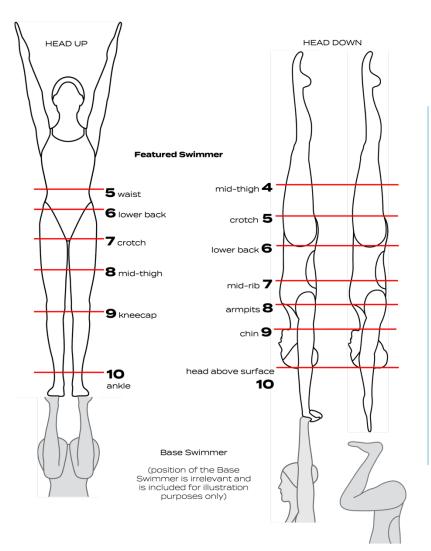

ACRO INACURIACIES: S -0.25, O-0.5, M-1; Falls MAX. score 6.75; Partial Fail - 2 points Complete Fail - 1 point.



#### PAIR ACRO - HEIGHT OF THE FEATURED SWIMMER

### PAIR LIFT / THROW / JUMP (Acro codes L, SL, W, J)



# PAIR JUMP VARIANT (Acro codes Jf, Jd, Jp, Js)





## CONDENSED MARKING SCALE

| ARTISTIC IMPRESSION       |                  |                                        |             | 9 - 10<br>excellent/<br>perfect/<br>bonus             | 8-8.75<br>very good/<br>bonus         | 7-7.75<br>good/<br>standard          | 6 – 6.75<br>competent/<br>deduction | 5 – 5.75<br>satisfactory/<br>deduction | 4 – 4.75<br>deficient/<br>deduction | 3.0<br>weak/<br>deduction/<br>limited skill set |
|---------------------------|------------------|----------------------------------------|-------------|-------------------------------------------------------|---------------------------------------|--------------------------------------|-------------------------------------|-----------------------------------