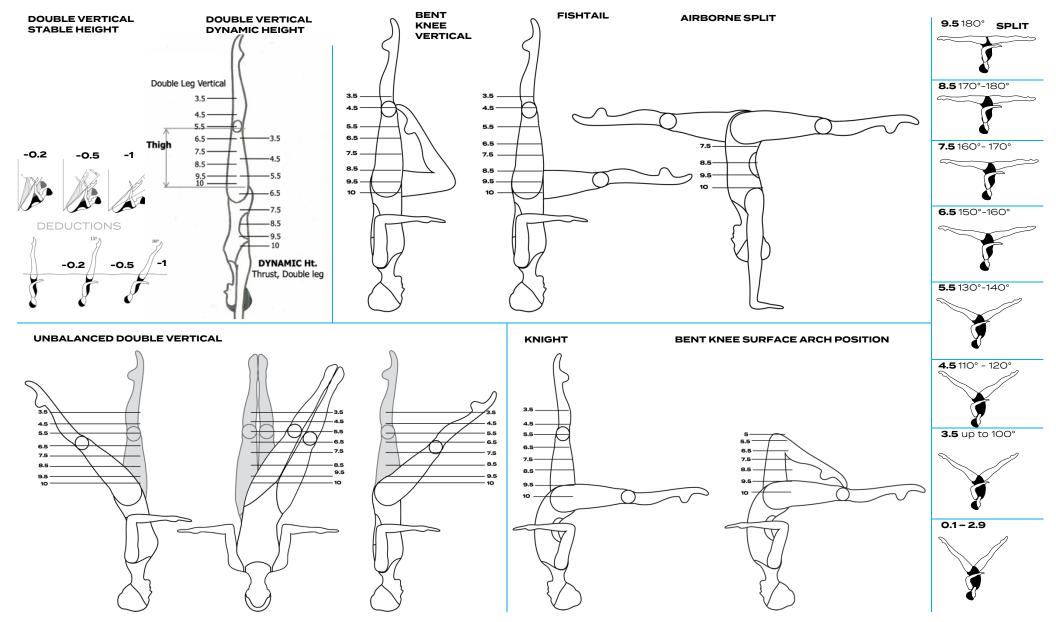

ACRO INACURIACIES: S -0.25, O-0.5, M-1; Falls MAX. score 6.75; Partial Fail - 2 points Complete Fail - 1 point.



#### PAIR ACRO - HEIGHT OF THE FEATURED SWIMMER

### PAIR LIFT / THROW / JUMP (Acro codes L, SL, W, J)



# PAIR JUMP VARIANT (Acro codes Jf, Jd, Jp, Js)





## CONDENSED MARKING SCALE

| ARTISTIC IMPRESSION       |                  |                                        |             | 9 - 10<br>excellent/<br>perfect/<br>bonus             | 8-8.75<br>very good/<br>bonus         | 7-7.75<br>good/<br>standard          | 6 – 6.75<br>competent/<br>deduction | 5 – 5.75<br>satisfactory/<br>deduction | 4 – 4.75<br>deficient/<br>deduction | 3.0<br>weak/<br>deduction/<br>limited skill set |
|---------------------------|------------------|--------------------------------------