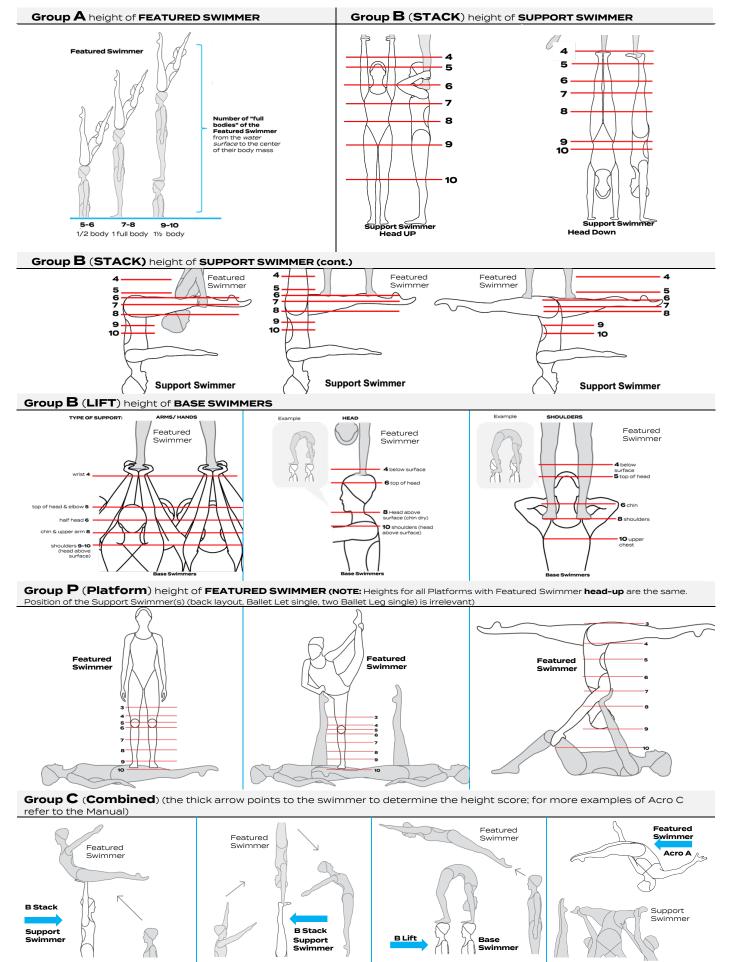

#### PAIR ACRO - HEIGHT OF THE FEATURED SWIMMER

### PAIR LIFT / THROW / JUMP (Acro codes L, SL, W, J)

# PAIR JUMP VARIANT (Acro codes Jf, Jd, Jp, Js)