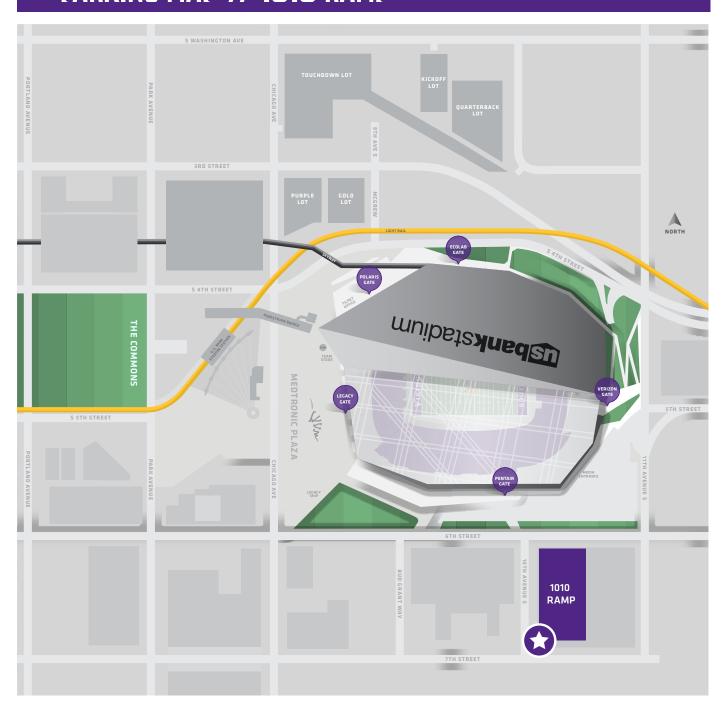

# PARKING MAP // 1010 RAMP

#### 1010 S 7TH ST, MINNEAPOLIS MN, 55415



## **I-394 EASTBOUND**

- -Follow I-394 EB towards downtown.
- -Take Exit 9B towards 6th St N.
- -Continue straight onto 6th St N. towards 10th Ave S.
- -Turn right onto 10th Ave S.
- -1010 Ramp will be on the left.

#### **I-35W NORTHBOUND**

- -Take I-35W NB to Exit 16A downtown exits.
- -Use the left two lanes to continue straight towards 5th Ave S.
- -Follow 5th Ave to 6th St S.
- -Turn right onto 6th St S towards 10th Ave S.
- -Turn right onto 10th Ave S.
- -1010 Ramp will be on the left.

## **I-35W SOUTHBOUND**

- -Take I-35W SB to Exit 17B towards 11th Ave.
- -Use right lane towards I-94 WB/11th Ave.
- -Stay in the right lane towards 11th Ave S.
- -Turn right onto 11th Ave S towards 7th St. S.
- -Turn left onto 7th St S. towards 10th Ave S.
- -Turn right onto 10th Ave S.
- -1010