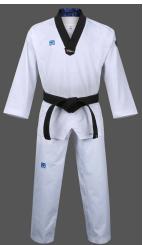

#### OFFICIAL SPARRING UNIFORM (DOBOK)

- All contestants must wear a white Taekwondo V-neck PATU/WT uniform (dobok) in good condition.
   All competitors may wear black taekwondo pants for any division (NEW as of 2024).
- Black belts must wear black-collared uniforms.
- Poom rank (14 and under black belts) may wear poom uniforms with black and red collars.
- Color belts must wear white-collared uniforms; color belts cannot wear black-collared uniforms.
- No tape will be allowed on any part of the uniform.

White V-Neck Color Belts

Poom V-Neck Black Belts U14

Black V-Neck Black Belts