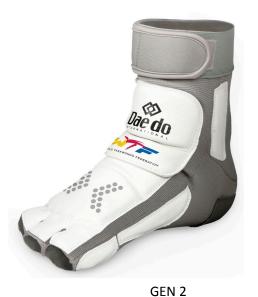

## **DAEDO PSS & PROTECTIVE EQUIPMENT**

GEN 2

#### **DAEDO SOCKS - REQUIRED FOR ALL**

CUTA Sponsor Truescore/Daedo will be at the event selling socks. To purchase socks before event, visit <a href="http://bit.ly/3aTqDQI">http://bit.ly/3aTqDQI</a>. You can also call Truescore at 510-556-5516 (option 1) or email <a href="mailto:karina@truescore.com">karina@truescore.com</a>.