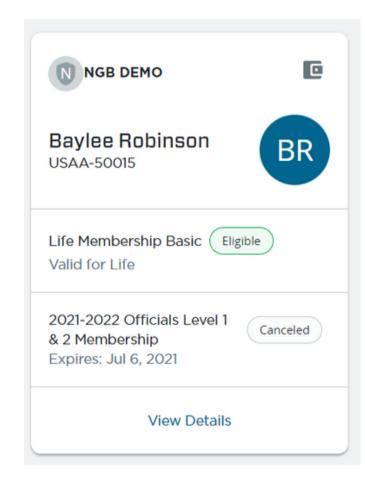

#### VIEWING MEMBERSHIP NUMBER AND ELIGIBILITY

- Household view profile
- Your membership card and number will be on the right
- USAA-##### is the number you use to register for events
  - please enter the full number
- Eligible vs Ineligible
  - click view details
  - If you are missing a required item, it will be noted