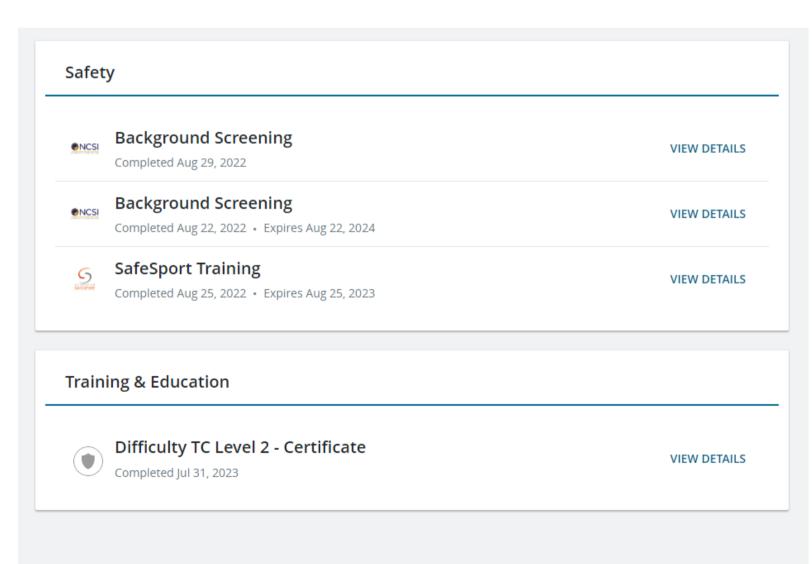

#### VIEWING MEMBERSHIP NUMBER AND ELIGIBILITY

- Household view profile
- Your membership card and number will be on the right
- USAA-##### is the number you use to register for events
  - please enter the full number
- Eligible vs Ineligible
  - click view details
  - If you are missing a required item, it will be noted

#### REQUIREMENTS TRACKED IN SPORT ENGINE

- Youth Membership
  - Waiver
- Adult Memberships
  - Waiver
  - Safe Sport
  - Background Screening
- All Memberships
  - Grade Level Testing
  - CCP
  - First Aid/CPR
  - Accessor Training
  - Judge Training
  - Technical Controller Training

#### REQUIREMENTS TRACKED ON CERTIFICATION LIST

• The certification list will be removed from the website December 31, 2023.