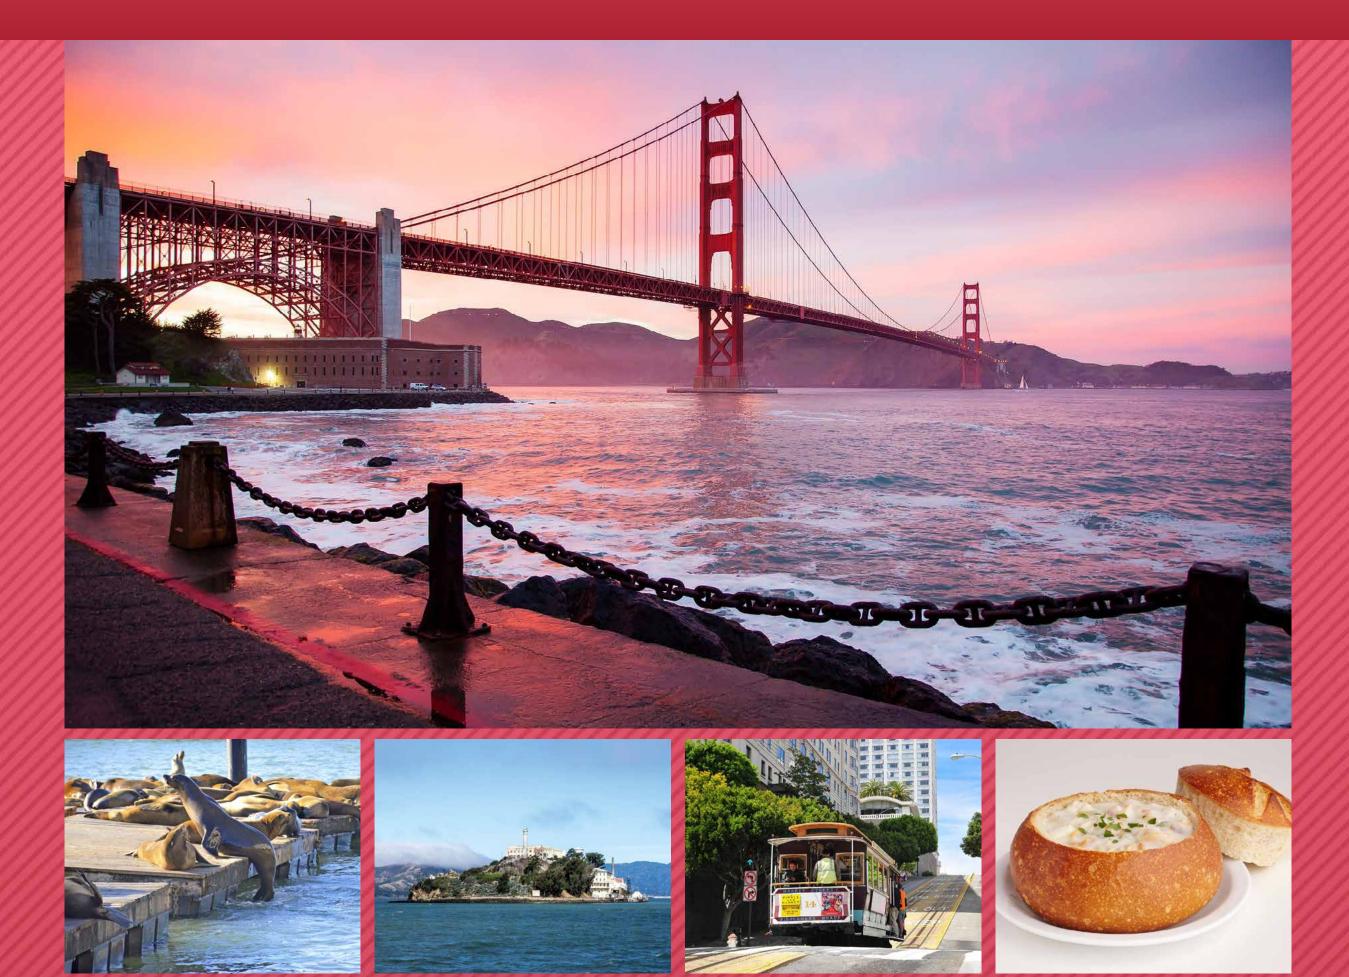

#### EXPLORE NEARBY SAN FRANCISCO

San Francisco, just a 20-minute drive north, is renowned for its iconic landmarks, rich history, and world-class dining.

#### **TOP ATTRACTIONS**

- Golden Gate Bridge: Capture breathtaking views at this global icon.
- Fisherman's Wharf & Pier 39: Enjoy fresh seafood, sea lions, and family fun.
- Alcatraz Island: Tour the legendary prison with a guided ferry ride.
- Chinatown: Discover vibrant culture, unique shops, and delicious cuisine.

#### **DINING HIGHLIGHTS**

Sample Michelin-starred restaurants or enjoy a classic sourdough bowl of clam chowder.