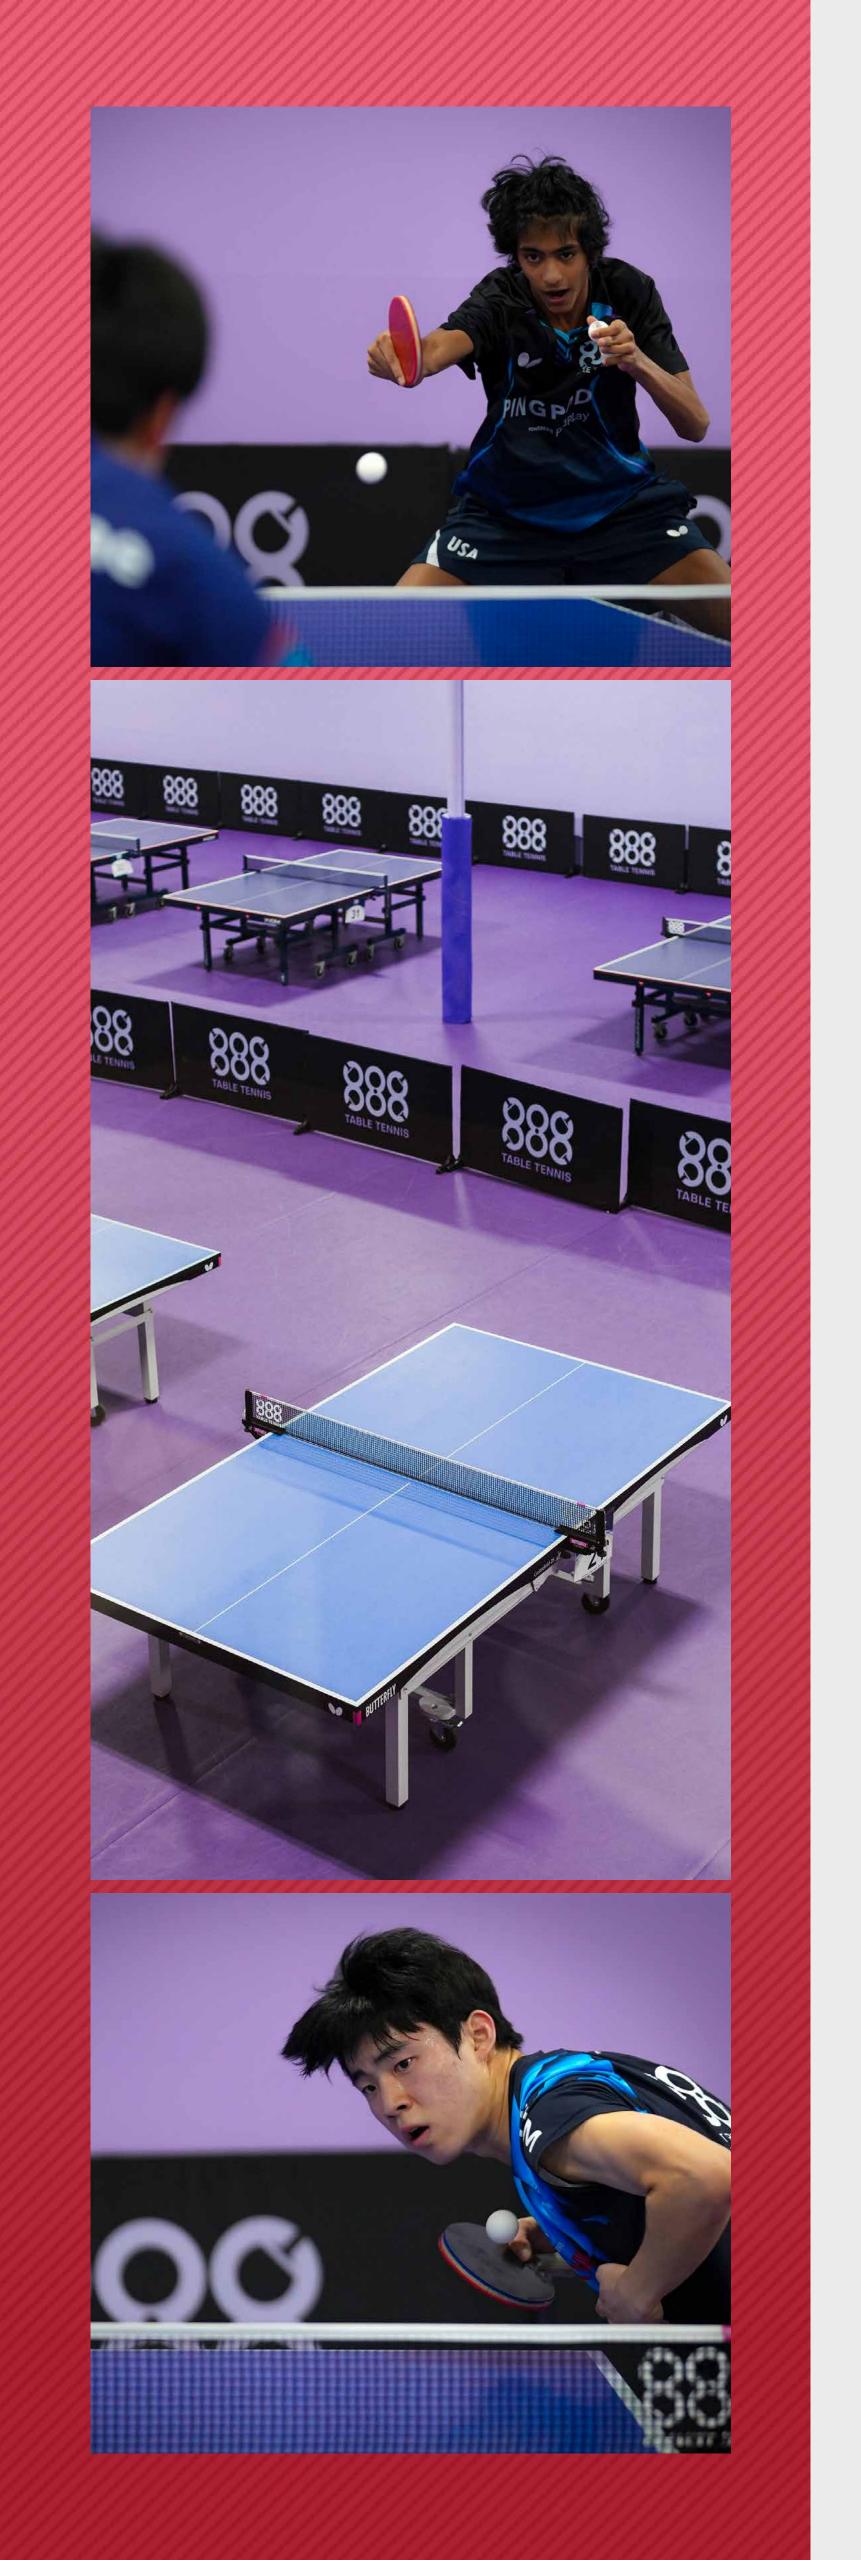

#### **ABOUT THE ITTF** PAN AMERICAN CUP

The ITTF Pan-American Cup showcases the pinnacle of table tennis skill, strategy, and sportsmanship, as players battle it out in intense singles matches. The tournament features a knockout format, ensuring electrifying matches from start to finish. Champions of the event not only secure their place in the ITTF World Cup but also leave a lasting mark on the legacy of table tennis in the Pan-American region.

#### 2024

Resumed successfully, excitement for reigniting competitive table tennis. Hosted in Corpus Christi, Texas, marking its first U.S. edition with 32 top players competing.

#### 2025

Set to take place at the 888 Table Tennis Center in Burlingame, California, continuing its tradition of

excellence.