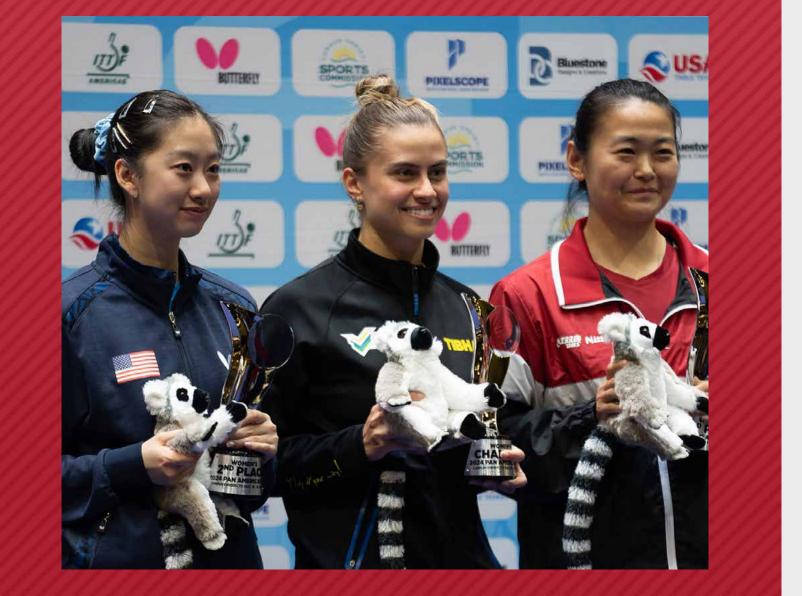

#### 2024

Resumed successfully, excitement for reigniting competitive table tennis. Hosted in Corpus Christi, Texas, marking its first U.S. edition with 32 top players competing.