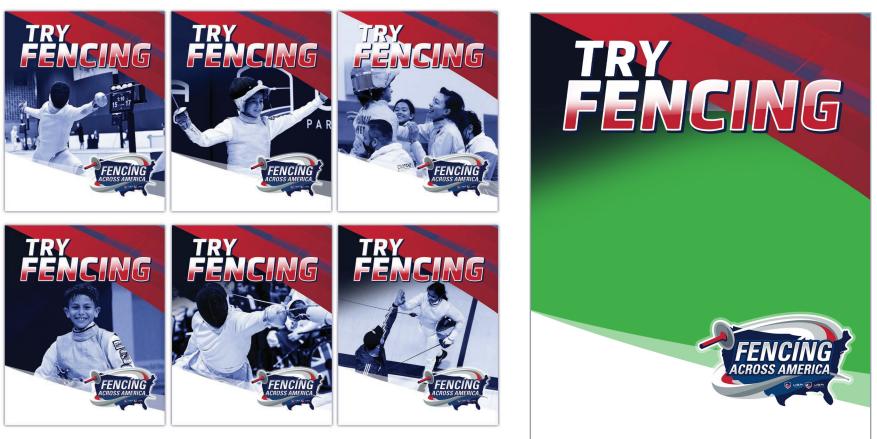

# ASSETS | FLYERS

### FLYER SIZE - 8.5" X 11"

Flyers will be provided as Press Ready PDFs with a 1/8" bleed, CMYK

Photoshop files may be provided upon request

Please note: you can not change the layout nor graphics and adhere to the color requirements if you are adding a photo in the PSD file

#### **DIGITAL GRAPHIC FRAME**

### **DIGITAL GRAPHIC FRAME - 1080 X 1080**

All digital graphic frames will be provided as PNGs for your use in Canva or other application These will give you the ability to upload a photo behind the graphic & add content on top