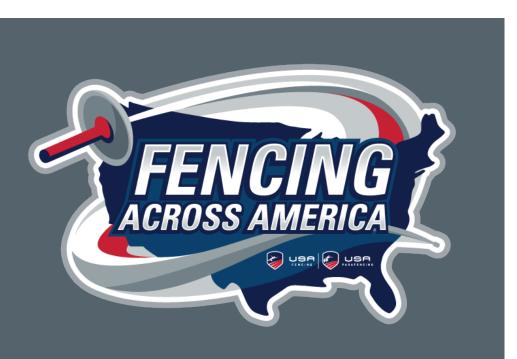

# Logo on light background

file: USAFencing\_FAA\_Logo\_LightBG.eps

# Logo on dark background

file: USAFencing\_FAA\_Logo\_DarkBG.eps