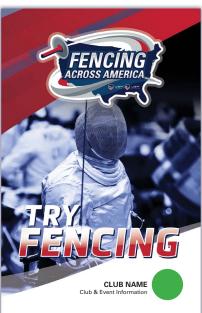

# ASSETS | FLYERS

### FLYER SIZE - 8.5" X 11"

Flyers will be provided as Press Ready PDFs with a 1/8" bleed, CMYK

Photoshop files may be provided upon request

Please note: you can not change the layout nor graphics and adhere to the color requirements if you are adding a photo in the PSD file

# ASSETS | CONTENT PLACEMENT

**PLACE ALL INFORMATION & LOGOS** in the bottom area of the flyers & other assets

PROPERTY OF USA FENCING ONLY USE WITH PERMISSION FROM USA FENCING