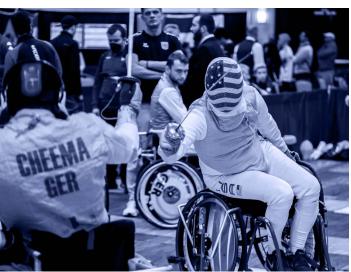

# ASSETS PHOTO COLORS

All photos provided should have blue tint applied. If you are going to use your own photo please follow these directions.

#### PHOTOSHOP ADJUSTMENT LAYER

- 1. Curves used to achieve the contrast
- 2. Black & White used to achieve blue tint (please note document must be in RGB mode to execute)
- Tint ( c100 m92 y40 k44 | r19 g31 b72 | #131f48

#### All other colors should stay within the Fencing Across America brand colors

 Please use your clubs/ association/etc. brand colors for any logos or specific information

USA