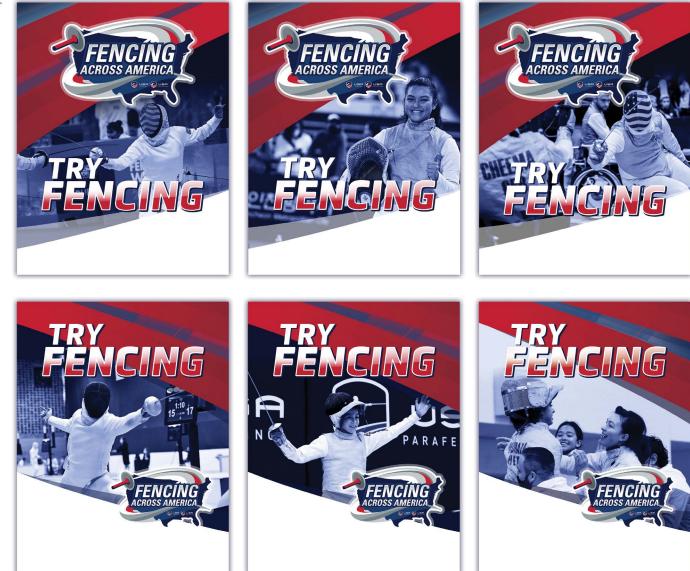

#### DIGITAL GRAPHICS - 1080 X 1080 (Square Feed)

All digital graphics will be provided as JPEGS

### **DIGITAL GRAPHIC FRAME - 1080 X 1080**

All digital graphic frames will be provided as PNGs for your use in Canva or other application These will give you the ability to upload a photo behind the graphic & add content on top

## DIGITAL GRAPHICS V1 - 1080 X 1350 (IG Portal Feed)

All digital graphics will be provided as JPEGS

### DIGITAL GRAPHIC FRAME V1 - 1080 X 1350

All digital graphic frames will be provided as PNGs for your use in Canva or other application These will give you the ability to upload a photo behind the graphic & add content on top

# DIGITAL GRAPHICS V2 - 1080 X 1350 (IG Portal Feed)

All digital graphics will be provided as JPEGS

## DIGITAL GRAPHIC FRAME V2 - 1080 X 1350

All digital graphic frames will be provided as PNGs for your use in Canva or other application These will give you the ability to upload a photo behind the graphic & add content on top