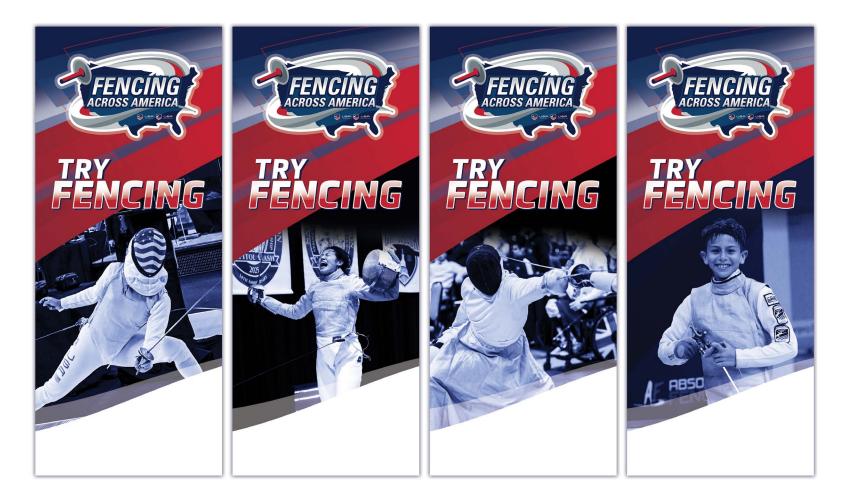

# ASSETS | RETRACTABLE LARGE

#### **RETRACTABLE BANNERS - 33" X 80"**

Banners will be provided as Press Ready PDFs with a 1/4" bleed, CMYK (VistaPrint Standard Banner - ready to upload)