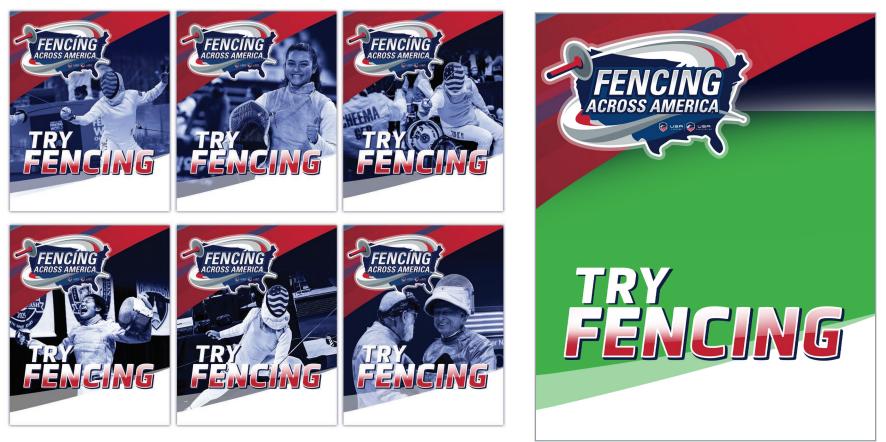

## DIGITAL GRAPHICS V1 - 1080 X 1350 (IG Portal Feed)

All digital graphics will be provided as JPEGS

### DIGITAL GRAPHIC FRAME V1 - 1080 X 1350

All digital graphic frames will be provided as PNGs for your use in Canva or other application These will give you the ability to upload a photo behind the graphic & add content on top