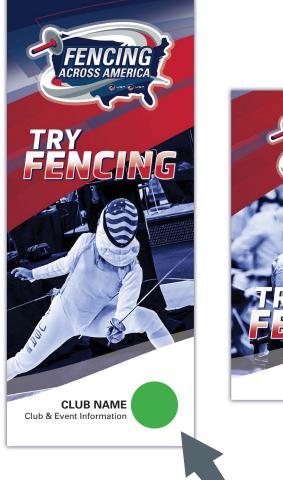

# ASSETS | RETRACTABLE LARGE

#### **RETRACTABLE BANNERS - 33" X 80"**

Banners will be provided as Press Ready PDFs with a 1/4" bleed, CMYK (VistaPrint Standard Banner - ready to upload)