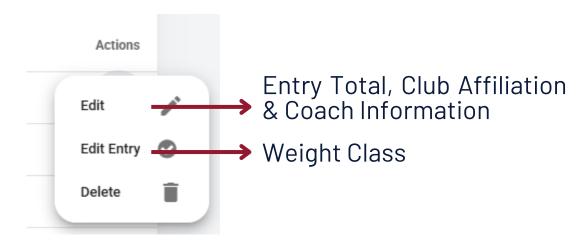

## 3 EDIT YOUR WEIGHT CLASS OR ENTRY FORM

### "Edit Entry" - Weight Class

Additions: New weight class Removals: Previous weight class

#### "Edit" - Entry Form

Choose "Next" until you reach the page you want to edit, flow through to the end