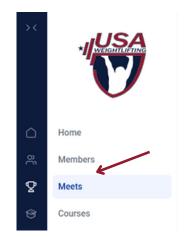

# EDIT YOUR WEIGHT CLASS AND ENTRY TOTAL

## 1\_ LOGIN

Search for and select the competition



## 2. FIND YOUR ENTRY

Click the 3 dots under "Actions"



## 3 EDIT YOUR WEIGHT CLASS OR ENTRY FORM



### "Edit Entry" - Weight Class

Additions: New weight class Removals: Previous weight class

#### Click "Submit"



#### "Edit" - Entry Form

Choose "Next" until you reach the page you want to edit, flow through to the end

#### Click "Update"

| Athlete Name 2025 USA Weightlifting National Championsh |                             |
|---------------------------------------------------------|-----------------------------|
| CATEGORIES                                              | Entry Total                 |
| CLUB                                                    | My announced entry total is |
| ENTRY TOTAL                                             | 186 ★