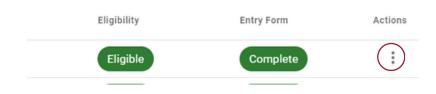

# EDIT YOUR WEIGHT CLASS AND ENTRY TOTAL

## 1\_ LOGIN

Search for and select the competition



## 2. FIND YOUR ENTRY

Click the 3 dots under "Actions"



## 3 EDIT YOUR WEIGHT CLASS OR ENTRY FORM



### "Edit Entry" - Weight Class

Additions: New weight class Removals: Previous weight class

#### Click "Submit"



#### "Edit" - Entry Form

Choose "Next" until you reach the page you want to edit, flow through to the end

#### Click "Update"

| Athlete Name 2025 USA Weightlifting National Championsh |                             |
|---------------------------------------------------------|-----------------------------|
| CATEGORIES                                              | Entry Total                 |
| CLUB                                                    | My announced entry total is |
| ENTRY TOTAL                                             | 186 ★                       |
| EMERGENCY CONTACT INFORMATION