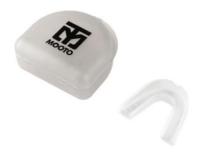

All sparring competitors must wear (WT approved):

www.USA-Taekwondo.us www.FlaTKD.com

- White, or red, or blue headgear (if red & blue headgear must be matched with chest protector color);
- Red & Blue chest protector (hogu);
- Forearm guards;
- Shin and instep guards;
- Groin cups are required for all (male & females) and must be worn under the pants.
- Mouth guard may be any color except Red, must have a thickness greater than 3mm and if competitor has braces they are require to have an upper & lower mouth guard. Kyurogi Rules date January 2023 page 11.
- Cadet, Junior, & Senior divisions World Class and Grassroot Black Belt Sparring competitors must also wear WT approved TKD Gloves.