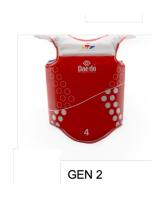

#### **Daedo PSS Scoring requirements.**

Gen 2 Daedo PSS hogus and electronic head gear will be used for 8-9 year old Black belts, 10-11 year old black belts, and 12 years and over all belts. Athletes will need their own Gen 2 Daedo electronic socks. Electronic hogus will be provided. These are sparring competitors in divisions using Junior Safety Rules or Senior Rules where head contact is allowed.