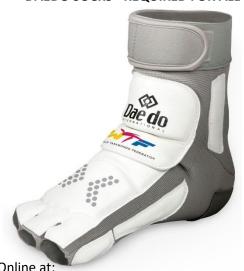

#### **Daedo PSS Scoring requirements.**

Gen 2 Daedo PSS hogus and electronic head gear will be used for 8-9 year old Black belts, 10-11 year old black belts, and 12 years and over all belts. Athletes will need their own Gen 2 Daedo electronic socks. Electronic hogus will be provided. These are sparring competitors in divisions using Junior Safety Rules or Senior Rules where head contact is allowed.

All Color belts 11 and under and Black belts under age 8 will need to bring their own hogu and head gear. Daedo esocks are not required. These are sparring competitors in divisions with no head contact allowed.