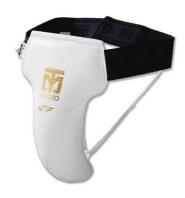

All sparring competitors must wear (WT approved):

www.USA-Taekwondo.us www.FlaTKD.com

- White, or red, or blue headgear (if red & blue headgear must be matched with chest protector color);
- Red & Blue chest protector (hogu);
- Forearm guards;
- Shin and instep guards;
- Groin cups are required for all (male & females) and must be worn under the pants.
- Mouth guard may be any color except Red, must have a thickness greater than 3mm and if competitor has braces they are require to have an upper & lower mouth guard. Kyurogi Rules date January 2023 page 11.
- Cadet, Junior, & Senior divisions World Class and Grassroot Black Belt Sparring competitors must also wear WT approved TKD Gloves.