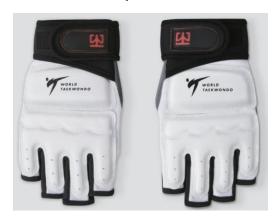

All sparring competitors must wear (WT approved):

www.USA-Taekwondo.us www.FlaTKD.com

- White, or red, or blue headgear (if red & blue headgear must be matched with chest protector color);
- Red & Blue chest protector (hogu);
- Forearm guards;
- Shin and instep guards;
- Groin cups are required for all (male & females) and must be worn under the pants.
- Mouth guard may be any color except Red, must have a thickness greater than 3mm and if competitor has braces they are require to have an upper & lower mouth guard. Kyurogi Rules date January 2023 page 11.
- Cadet, Junior, & Senior divisions World Class and Grassroot Black Belt Sparring competitors must also wear WT approved TKD Gloves.