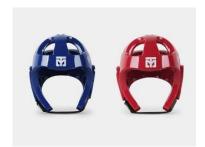

All sparring competitors must wear (WT approved):

www.USA-Taekwondo.us www.FlaTKD.com

- White, or red, or blue headgear (if red & blue headgear must be matched with chest protector color);
- Red & Blue chest protector (hogu);
- Forearm guards;
- Shin and instep guards;
- Groin cups are required for all (male & females) and must be worn under the pants.
- Mouth guard may be any color except Red, must have a thickness greater than 3mm and if competitor has braces they are require to have an upper & lower mouth guard. Kyurogi Rules date January 2023 page 11.
- Cadet, Junior, & Senior divisions World Class and Grassroot Black Belt Sparring competitors must also wear WT approved TKD Gloves.