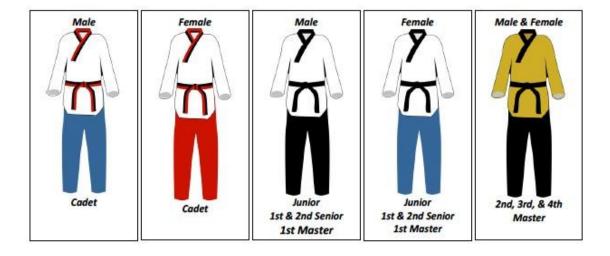

#### OFFICIAL POOMSAE UNIFORM (DOBOK) FOR CONTESTANTS

- All contestants must wear a white Taekwondo V-neck USATKD approved uniform (dobok) or WT approved Poomsae competition uniform in good condition, and appropriate to the contestants' division. Black Belts must wear black-collared white uniforms or WT approved Poomsae competition uniform. Color belts may not wear black-collared or poom collared uniforms.
- Only black belt athletes 14 and under may wear a poom belt. Also, if athlete wears a poom collar uniform they must wear a poom belt.
- Patches, embroidery, logos, team names, country names, athlete names, and stripes are
  permitted on the uniform. Logos or names on the back of the uniform and patches on the chest
  area of the uniform are also allowed.
- Shoes may not be worn. No jewelry or ornaments may be worn. No hats or items may be worn on the head except for religious coverings or soft ties to contain the hair.
- NO TAPE WILL BE ALLOWED ON ANY PART OF THE UNIFORM.

#### **OFFICIAL SPARRING UNIFORM (DOBOK)**

- All contestants must wear a white Taekwondo V-neck USATKD/PATU/WT uniform (dobok) in good condition.
- Black belts must wear black-collared uniforms.
- Poom rank (15 and under black belts) may wear poom uniforms with black and red collars.
- Color belts must wear white-collared uniforms.
- Color belts cannot wear black-collared uniforms.
- No tape will be allowed on any part of the uniform.