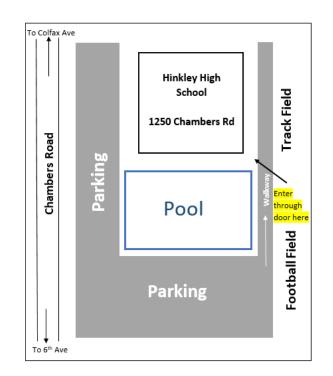

|   | 2                                                    | 024 Mour                                                                                                                                                        |                                                                                                                                      |                                                                  | sic           | Invite                                                                     |  |  |
|---|------------------------------------------------------|-----------------------------------------------------------------------------------------------------------------------------------------------------------------|--------------------------------------------------------------------------------------------------------------------------------------|------------------------------------------------------------------|---------------|----------------------------------------------------------------------------|--|--|
| P |                                                      | Sunday, Fe                                                                                                                                                      | brua                                                                                                                                 | ry 18 <sup>th</sup>                                              |               |                                                                            |  |  |
|   | MEET MANAGE                                          | <b>R</b> Teagan Betancourt                                                                                                                                      |                                                                                                                                      |                                                                  |               | <b>X</b> S'                                                                |  |  |
|   | FACILITY                                             |                                                                                                                                                                 | Hinkley High School, 1250 Chambers Rd, Aurora, CO 80011                                                                              |                                                                  |               |                                                                            |  |  |
|   | PRE MEET<br>ENTRIES DUE:<br>January 20 <sup>th</sup> | ENTRIES DUE:<br>February 3 <sup>rd</sup>                                                                                                                        | CA                                                                                                                                   | C AND COACH<br>RDS DUE:<br>oruary 3 <sup>rd</sup>                | \$2<br>\$10/s | ENTRY FEE:<br>O/competitor<br>wimmer/routine<br>i <b>or to competition</b> |  |  |
|   | ENTRIES                                              | Pre Meet Entry For<br>Entry Form Docum<br>Entry Submission<br>Coach Card Subm<br>Music Submission<br>All submissions v<br>Any questions can<br>scorekeeping@roc | ent<br>ission<br>vill be time<br>be directed                                                                                         | <b>e stamped for late f</b><br>d to Eric Darst at                | ees           |                                                                            |  |  |
|   | LATE FEES                                            | per routine. Late                                                                                                                                               | music: \$25<br>between 5                                                                                                             | and 0 days prior to th                                           |               |                                                                            |  |  |
|   | ÅGE GROUPS                                           |                                                                                                                                                                 | J, 11-12, 1                                                                                                                          | -15, 16-17, and 18&<br>3-15, 16-17, and 18&<br>h, Junior, Senior |               |                                                                            |  |  |
|   | FIGURES                                              | -                                                                                                                                                               | TBD Figures will be drawn 72 before the competition and sent out via email. Youth figures will run like JOs with 2 different groups. |                                                                  |               |                                                                            |  |  |
|   |                                                      | Novice Figu                                                                                                                                                     | ires                                                                                                                                 | Intermediate F                                                   | igures        |                                                                            |  |  |
|   |                                                      | Bent Knee, Alterna                                                                                                                                              |                                                                                                                                      | Ballet Leg, Single                                               | 1.6           |                                                                            |  |  |
|   |                                                      | Dolphin                                                                                                                                                         | 1.4                                                                                                                                  | Barracuda                                                        | 1.8           |                                                                            |  |  |
|   |                                                      | Blossom<br>Kipnus                                                                                                                                               | 1.4                                                                                                                                  | TBD<br>TBD                                                       |               |                                                                            |  |  |
|   |                                                      | тарназ                                                                                                                                                          | 1.4                                                                                                                                  | 100                                                              |               |                                                                            |  |  |
|   |                                                      | 12&U Figu                                                                                                                                                       | res                                                                                                                                  | Youth Figure                                                     | res           |                                                                            |  |  |
|   |                                                      | Ballet Leg, Single                                                                                                                                              | 1.6                                                                                                                                  | TBD (Group 1)                                                    |               |                                                                            |  |  |
|   |                                                      | Barracuda                                                                                                                                                       | 1.8                                                                                                                                  | TBD (Group 1)                                                    |               |                                                                            |  |  |
|   |                                                      | TBD<br>TBD                                                                                                                                                      |                                                                                                                                      | TBD (Group 2)<br>TBD (Group 2)                                   |               |                                                                            |  |  |
|   |                                                      | IBU                                                                                                                                                             |                                                                                                                                      | (Group Z)                                                        |               |                                                                            |  |  |