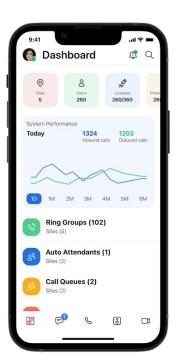

#### **Extended productivity**

System administrators are able to manage users across the organization from their mobile device. From a single dashboard, they can view users, licenses, and phone numbers across all sites giving them immediate access to system information. The on-screen performance analytics dashboard displays important status information and helps flag any urgent system changes that might be required.

## Empower your administrators with greater control

This composed experience is fully synchronized with the main 8x8 Admin Console, empowering administrators to make immediate improvements to ring group, call queue, and auto attendant settings in real-time.

Instant alerts of any operational disruption help admins react quickly and ensure any operational impact is minimized. By easily managing members in ring groups and call queues, as well as enabling auto attendants, administrators have control to oversee all system users and performance.