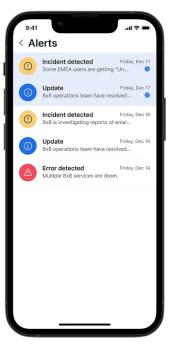

Instant alerts of any operational disruption help admins react quickly and ensure any operational impact is minimized. By easily managing members in ring groups and call queues, as well as enabling auto attendants, administrators have control to oversee all system users and performance.

### **Key benefits**

- **Always stay informed** and receive alerts and impactful insights directly on your mobile.
- **Personalized experience** with functions tailored to their specific needs
- Optimize administrator performance by simplifying common operational tasks
- Proactively detect costly issues with quick access to time-critical alerts and admin settings
- Improved visibility and resolution from a single dashboard helping monitor quality and managing configuration organization-wide