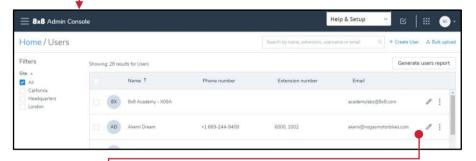

## **Activate a Phone**

- Select Users on the 8x8 Admin Console Home Page
- On the Users page, select the pencil icon on the right side of the User's row entry
- 3. Select **Voice basic settings** from the menu on the left
- Select the Device model via the Drop-down menu
- To activate by activation code, select the Use an activation code radio button
- To activate by MAC address, select the Input MAC address radio button, and enter the unique ID assigned to the device for the user
- 7. Select Save