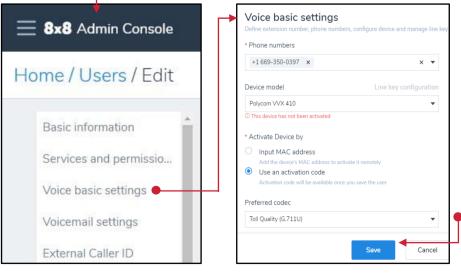

## **Activate a Phone**

- Select Users on the 8x8 Admin Console Home Page
- On the Users page, select the pencil icon on the right side of the User's row entry
- 3. Select **Voice basic settings** from the menu on the left
- Select the Device model via the Drop-down menu
- To activate by activation code, select the Use an activation code radio button
- To activate by MAC address, select the Input MAC address radio button, and enter the unique ID assigned to the device for the user
- 7. Select Save