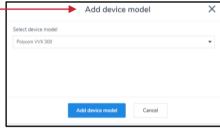

## Add a new Device to your inventory

- Select **Devices** on the 8x8
   Admin Console Home Page
- Select Add device model near the top right corner of the Users page
- Search and add your device model
- 4. Select Add device model