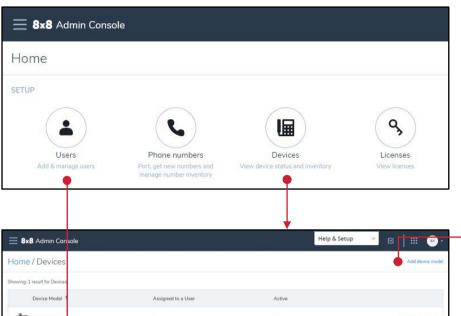

## **Devices**

## Add a new Device to your inventory

- Select **Devices** on the 8x8
   Admin Console Home Page
- Select Add device model near the top right corner of the Users page
- Search and add your device model
- 4. Select Add device model