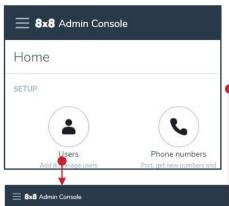

#### Create a new User

- 1. Select Users on the 8x8 Admin Console Home Page
- 2. Select +Create User near the top right corner of the Users page