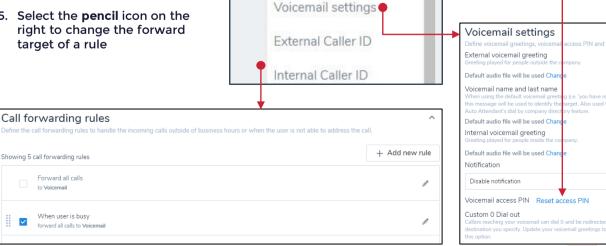

### **Call Forwarding**

- 1. On the Users page, select the pencil icon 
  on the right side of the User's row entry
- 2. Select Call forwarding rules from the menu on the left
- 3. Select the appropriate checkboxes to enable Call forwarding rules
- 4. Select +Add new rule to add an additional Call Forward
- 5. Select the pencil icon on the right to change the forward target of a rule

## **Reset a Voicemail PIN**

- 1. On the **Users** page, select the pencil icon 
  on the right side of the User's row entry
- 2. Select Voicemail Settings from the menu on the left.
- 3. Select Reset access PIN on the Voicemail settings panel