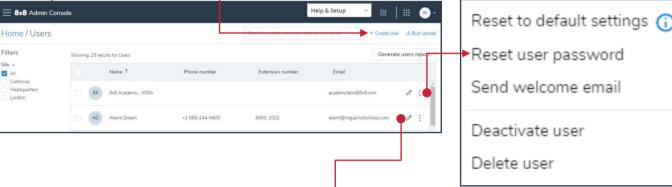

#### Reset a User Password

- 1. On the Users page, select the ellipsis icon on the right side of the User's row entry
- 2. From the Pop-up menu, select Reset user password

8x8 Admin Console

Home / Users / Edit