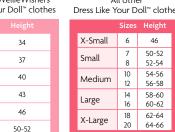

> If you have questions about size or fit, call 800-845-0005 or visit americangirl.com/sizechart.

Please note the warnings and cautions on

our products and packaging. For more

information, please call American Girl Customer Service at 800-845-0005 or visit