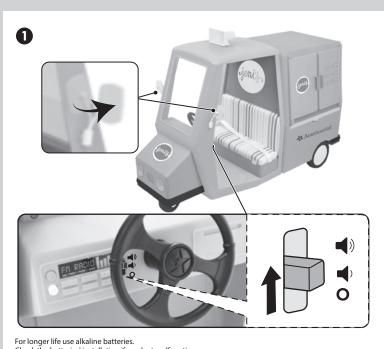

## BATTERY INSTALLATION

For longer life use alkaline batteries. Check the batteries' installation if product malfunctions. When exposed to an electrostatic source, the product may malfunction. Turn the switch off and then power on again. HINT: When light dims or sounds from this toy become faint or stop, it's time for an adult to change the batteries. Note: The product is equipped with an automatic shut-off feature that helps preserve battery life.