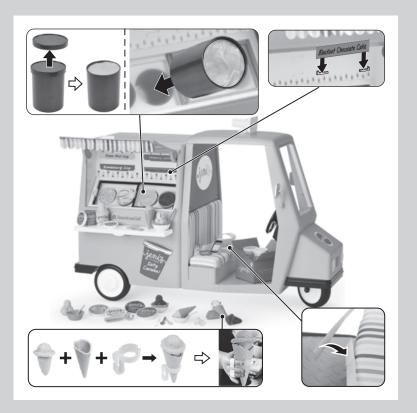

## Full of Flavor Ice Cream Truck

| С | on | tai | ns |  |
|---|----|-----|----|--|
|   |    |     |    |  |

|   | truck                                    | 3 triple scoops               |  |
|---|------------------------------------------|-------------------------------|--|
| ŀ | gallon containers of ice cream with lids | 2 cone holders                |  |
| ŀ | pints with lids                          | 1 ice cream scooper           |  |
|   | Jeni's box                               | 1 set of 4 ice cream signs    |  |
| ŀ | waffle cones                             | 1 phone                       |  |
| 5 | waffle bowls                             | 1 phone case with card reader |  |
| 5 | bowls                                    | 1 reversible phone screen     |  |
| 5 | spoons                                   | 1 gift card                   |  |
| ŀ | double scoops                            | 5 \$1 bills                   |  |
|   |                                          |                               |  |