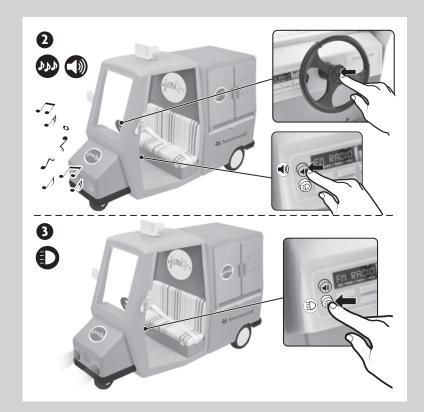

## BATTERY INSTALLATION

For longer life use alkaline batteries. Check the batteries' installation if product malfunctions. When exposed to an electrostatic source, the product may malfunction. Turn the switch off and then power on again. HINT: When light dims or sounds from this toy become faint or stop, it's time for an adult to change the batteries. Note: The product is equipped with an automatic shut-off feature that helps preserve battery life.