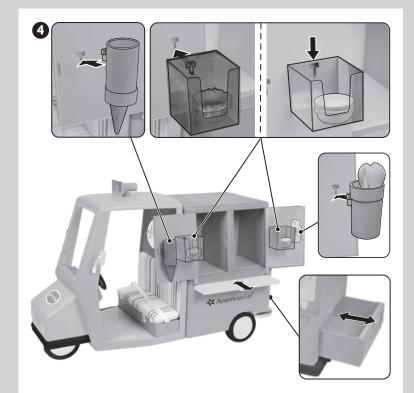

## Full of Flavor Ice Cream Truck

| С | on | tai | ns |  |
|---|----|-----|----|--|
|   |    |     |    |  |

|   | truck                                    | 3 triple scoops               |  |
|---|------------------------------------------|-------------------------------|--|
| ŀ | gallon containers of ice cream with lids | 2 cone holders                |  |
| ŀ | pints with lids                          | 1 ice cream scooper           |  |
|   | Jeni's box                               | 1 set of 4 ice cream signs    |  |
| ŀ | waffle cones                             | 1 phone                       |  |
| 5 | waffle bowls                             | 1 phone case with card reader |  |
| 5 | bowls                                    | 1 reversible phone screen     |  |
| 5 | spoons                                   | 1 gift card                   |  |
| ŀ | double scoops                            | 5 \$1 bills                   |  |
|   |                                          |                               |  |