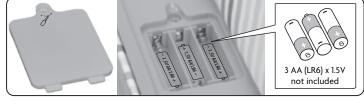

|                              | Adult assembly required.<br>Tool required for battery installation: Phillip<br>Requires 3 AA (LR6) x 1.5V alkaline batteri<br>Dispose of batteries safely.<br>Keep these instructions for future refer<br>important information.<br>American Girl and associated trademarks ar<br>or future reference: American Girl, 2330 Eag | es (not included).<br>ence as they contain<br>e owned by American Girl, |
|------------------------------|--------------------------------------------------------------------------------------------------------------------------------------------------------------------------------------------------------------------------------------------------------------------------------------------------------------------------------|-------------------------------------------------------------------------|
| HMF25-0970<br>1101575114-DOM | <b>?</b> americangirl.com/service                                                                                                                                                                                                                                                                                              | 6+                                                                      |

## BATTERY INSTALLATION

For longer life use alkaline batteries. Check the batteries' installation if product malfunctions. When exposed to an electrostatic source, the product may malfunction. Turn the switch off and then power on again. HINT: When light dims or sounds from this toy become faint or stop, it's time for an adult to change the batteries. Note: The product is equipped with an automatic shut-off feature that helps preserve battery life.