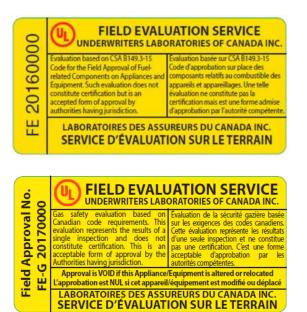

### Underwriters Laboratories of Canada - http://canada.ul.com/

BC Safety Authority is now Technical Safety BC.

While we have changed our name, we remain committed to our vision of Safe technical systems. Everywhere.