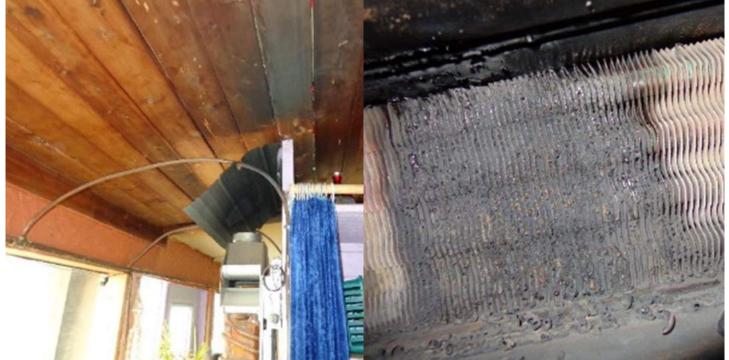

Tankless water heater properly vented.

Tankless water heater not properly vented.

Side view of home

Front view of home

Vent outlet of water heater note soot on ceiling

Soot blocked middle section of water heater heat exchanger