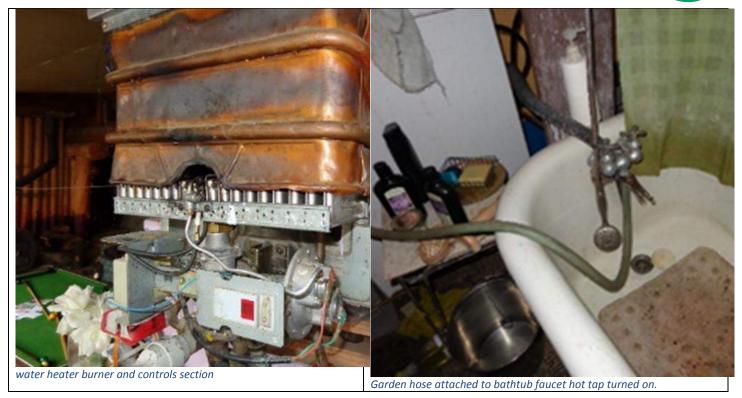

## Incident Summary (5613597)

|   |                           | Incident Date               |        |                       | March 24, 2017                                                                                                                                                                                                                                                                                                                                                                                                                                                                                                                                                                                                                                                                                                                                                                                                                                                                                                                                                             |
|---|---------------------------|-----------------------------|--------|-----------------------|----------------------------------------------------------------------------------------------------------------------------------------------------------------------------------------------------------------------------------------------------------------------------------------------------------------------------------------------------------------------------------------------------------------------------------------------------------------------------------------------------------------------------------------------------------------------------------------------------------------------------------------------------------------------------------------------------------------------------------------------------------------------------------------------------------------------------------------------------------------------------------------------------------------------------------------------------------------------------|
|   | SUPPORTING INFORMATION    | Location                    |        |                       | Ashcroft, BC                                                                                                                                                                                                                                                                                                                                                                                                                                                                                                                                                                                                                                                                                                                                                                                                                                                                                                                                                               |
|   |                           | Regulated industry sector   |        |                       | Gas                                                                                                                                                                                                                                                                                                                                                                                                                                                                                                                                                                                                                                                                                                                                                                                                                                                                                                                                                                        |
|   |                           | Impact                      | Injury | Qty injuries          | 4                                                                                                                                                                                                                                                                                                                                                                                                                                                                                                                                                                                                                                                                                                                                                                                                                                                                                                                                                                          |
| i |                           |                             |        | Injury<br>description | Four family members deceased: 1 male, 1 female, and 2 male children. Family dog also deceased.                                                                                                                                                                                                                                                                                                                                                                                                                                                                                                                                                                                                                                                                                                                                                                                                                                                                             |
|   |                           |                             |        | Injury rating         | Fatal (suspected carbon monoxide exposure)                                                                                                                                                                                                                                                                                                                                                                                                                                                                                                                                                                                                                                                                                                                                                                                                                                                                                                                                 |
|   |                           |                             | Damage | Damage<br>description | N/A                                                                                                                                                                                                                                                                                                                                                                                                                                                                                                                                                                                                                                                                                                                                                                                                                                                                                                                                                                        |
|   |                           |                             |        | Damage rating         | None.                                                                                                                                                                                                                                                                                                                                                                                                                                                                                                                                                                                                                                                                                                                                                                                                                                                                                                                                                                      |
|   | าร                        | Incident rating             |        | rating                | Severe.                                                                                                                                                                                                                                                                                                                                                                                                                                                                                                                                                                                                                                                                                                                                                                                                                                                                                                                                                                    |
|   |                           | Incident overview           |        | overview              | After responding to a 'request for wellbeing check' at a home, RCMP officers discovered that four occupants of a home were deceased. RCMP requested that BCSA investigate the residence for carbon monoxide exposure.                                                                                                                                                                                                                                                                                                                                                                                                                                                                                                                                                                                                                                                                                                                                                      |
|   |                           | Site, system and components |        |                       | The water heater is tankless, meaning cold water is heated instantly by a high output propane burner when a hot tap is opened. The products of combustion (vent gases) are designed to be vented safely to the outdoors through an approved vent system.  An approved vent system was not installed and attached to this water heater.                                                                                                                                                                                                                                                                                                                                                                                                                                                                                                                                                                                                                                     |
|   | INVESTIGATION CONCLUSIONS | Failure scenario(s)         |        | cenario(s)            | The water heater was installed inside the residence without a vent system attached. As a result all vent gases were released within the occupied living space of the home. The water heater's heat exchanger had become partly blocked with soot. The blockage of the heat exchanger limited the vent gases from moving freely away from the combustion chamber resulting in incomplete combustion at the burner. This produced a carbonizing flame and vent gases high in carbon monoxide.  The home owners had returned to the residence after being away on vacation and found the kitchen sink drain was frozen. In an attempt to thaw the ice blockage, a garden hose was attached to the bathtub faucet. The outlet of the garden hose was then pushed up the outdoor exposed kitchen drain pipe, the hot water was then turned on, and ran continuously. The extended operation of the water heater led to the hazardous levels of carbon monoxide inside the home. |
|   |                           | Facts and evidence          |        |                       | The make and model of the tankless water heater was not confirmed. There were no labels, rating plates or approval marks found on the water heater. The cover for the water heater was missing and could not be found. The physical characteristics of the water heater indicate the manufacture is likely Bosch, model WR400. Visual inspection of the water heater found the heat exchanger was approximately 50% restricted. The blockage of the heat exchanger limited the vent gases from moving away from the combustion chamber resulting in incomplete combustion at the burner producing toxic carbon monoxide. In an attempt to thaw the ice blockage a garden hose was attached to the bathtub faucet. The outlet of the garden hose was then pushed up the outdoor exposed kitchen drain pipe, the hot water was then turned on,                                                                                                                               |

## Incident Summary (5613597)

|  |                                 | and ran continuously. The fact the appliance was not vented to the outdoors, meant that toxic gases were released to the occupied space while the water heater burner was operational. The Ashcroft Fire Chief tested the vent gas products during the water heater operation. Carbon monoxide gas tested at the appliance vent outlet rapidly climbed to toxic levels exceeding 2000 parts per million. |
|--|---------------------------------|----------------------------------------------------------------------------------------------------------------------------------------------------------------------------------------------------------------------------------------------------------------------------------------------------------------------------------------------------------------------------------------------------------|
|  | Causes and contributing factors | The water heater was installed inside the home without a vent system attached, the extended operation of the water heater led to the hazardous levels of carbon monoxide.                                                                                                                                                                                                                                |