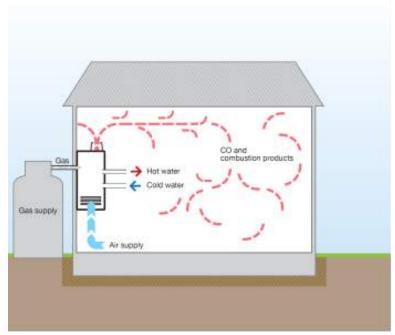

## Incident Summary (5613597)

|   |                           | Incident Date               |        |                       | March 24, 2017                                                                                                                                                                                                                                                                                                                                                                                                                                                                                                                                                                                                                                                                                                                                                                                                                                                                                                                                                             |
|---|---------------------------|-----------------------------|--------|-----------------------|----------------------------------------------------------------------------------------------------------------------------------------------------------------------------------------------------------------------------------------------------------------------------------------------------------------------------------------------------------------------------------------------------------------------------------------------------------------------------------------------------------------------------------------------------------------------------------------------------------------------------------------------------------------------------------------------------------------------------------------------------------------------------------------------------------------------------------------------------------------------------------------------------------------------------------------------------------------------------|
|   | SUPPORTING INFORMATION    | Location                    |        |                       | Ashcroft, BC                                                                                                                                                                                                                                                                                                                                                                                                                                                                                                                                                                                                                                                                                                                                                                                                                                                                                                                                                               |
|   |                           | Regulated industry sector   |        |                       | Gas                                                                                                                                                                                                                                                                                                                                                                                                                                                                                                                                                                                                                                                                                                                                                                                                                                                                                                                                                                        |
|   |                           | Impact                      | Injury | Qty injuries          | 4                                                                                                                                                                                                                                                                                                                                                                                                                                                                                                                                                                                                                                                                                                                                                                                                                                                                                                                                                                          |
| i |                           |                             |        | Injury<br>description | Four family members deceased: 1 male, 1 female, and 2 male children. Family dog also deceased.                                                                                                                                                                                                                                                                                                                                                                                                                                                                                                                                                                                                                                                                                                                                                                                                                                                                             |
|   |                           |                             |        | Injury rating         | Fatal (suspected carbon monoxide exposure)                                                                                                                                                                                                                                                                                                                                                                                                                                                                                                                                                                                                                                                                                                                                                                                                                                                                                                                                 |
|   |                           |                             | Damage | Damage<br>description | N/A                                                                                                                                                                                                                                                                                                                                                                                                                                                                                                                                                                                                                                                                                                                                                                                                                                                                                                                                                                        |
|   |                           |                             |        | Damage rating         | None.                                                                                                                                                                                                                                                                                                                                                                                                                                                                                                                                                                                                                                                                                                                                                                                                                                                                                                                                                                      |
|   | าร                        | Incident rating             |        | rating                | Severe.                                                                                                                                                                                                                                                                                                                                                                                                                                                                                                                                                                                                                                                                                                                                                                                                                                                                                                                                                                    |
|   |                           | Incident overview           |        | overview              | After responding to a 'request for wellbeing check' at a home, RCMP officers discovered that four occupants of a home were deceased. RCMP requested that BCSA investigate the residence for carbon monoxide exposure.                                                                                                                                                                                                                                                                                                                                                                                                                                                                                                                                                                                                                                                                                                                                                      |
|   |                           | Site, system and components |        |                       | The water heater is tankless, meaning cold water is heated instantly by a high output propane burner when a hot tap is opened. The products of combustion (vent gases) are designed to be vented safely to the outdoors through an approved vent system.  An approved vent system was not installed and attached to this water heater.                                                                                                                                                                                                                                                                                                                                                                                                                                                                                                                                                                                                                                     |
|   | INVESTIGATION CONCLUSIONS | Failure scenario(s)         |        | cenario(s)            | The water heater was installed inside the residence without a vent system attached. As a result all vent gases were released within the occupied living space of the home. The water heater's heat exchanger had become partly blocked with soot. The blockage of the heat exchanger limited the vent gases from moving freely away from the combustion chamber resulting in incomplete combustion at the burner. This produced a carbonizing flame and vent gases high in carbon monoxide.  The home owners had returned to the residence after being away on vacation and found the kitchen sink drain was frozen. In an attempt to thaw the ice blockage, a garden hose was attached to the bathtub faucet. The outlet of the garden hose was then pushed up the outdoor exposed kitchen drain pipe, the hot water was then turned on, and ran continuously. The extended operation of the water heater led to the hazardous levels of carbon monoxide inside the home. |
|   |                           | Facts and evidence          |        |                       | The make and model of the tankless water heater was not confirmed. There were no labels, rating plates or approval marks found on the water heater. The cover for the water heater was missing and could not be found. The physical characteristics of the water heater indicate the manufacture is likely Bosch, model WR400. Visual inspection of the water heater found the heat exchanger was approximately 50% restricted. The blockage of the heat exchanger limited the vent gases from moving away from the combustion chamber resulting in incomplete combustion at the burner producing toxic carbon monoxide. In an attempt to thaw the ice blockage a garden hose was attached to the bathtub faucet. The outlet of the garden hose was then pushed up the outdoor exposed kitchen drain pipe, the hot water was then turned on,                                                                                                                               |

## Incident Summary (5613597)

|  |                                 | and ran continuously. The fact the appliance was not vented to the outdoors, meant that toxic gases were released to the occupied space while the water heater burner was operational. The Ashcroft Fire Chief tested the vent gas products during the water heater operation. Carbon monoxide gas tested at the appliance vent outlet rapidly climbed to toxic levels exceeding 2000 parts per million. |
|--|---------------------------------|----------------------------------------------------------------------------------------------------------------------------------------------------------------------------------------------------------------------------------------------------------------------------------------------------------------------------------------------------------------------------------------------------------|
|  | Causes and contributing factors | The water heater was installed inside the home without a vent system attached, the extended operation of the water heater led to the hazardous levels of carbon monoxide.                                                                                                                                                                                                                                |

Tankless water heater properly vented.

Tankless water heater not properly vented.

Side view of home

Front view of home

Vent outlet of water heater note soot on ceiling

Soot blocked middle section of water heater heat exchanger