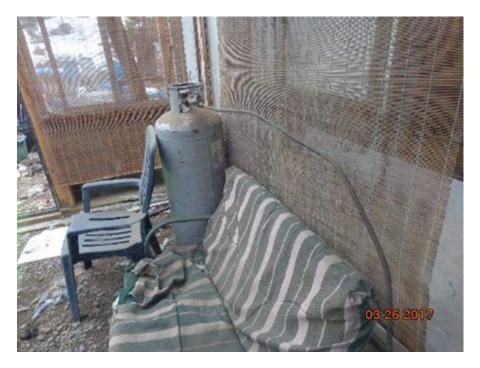

--------------------------------------------------------------------------------------------------------------------|
|  | Causes and contributing factors | The water heater was installed inside the home without a vent system attached, the extended operation of the water heater led to the hazardous levels of carbon monoxide.                                                                                                                                                                                                                                |



Tankless water heater properly vented.



Tankless water heater not properly vented.





Side view of home

Front view of home



Vent outlet of water heater note soot on ceiling

Soot blocked middle section of water heater heat exchanger







100 pound propane tank attached to water heater