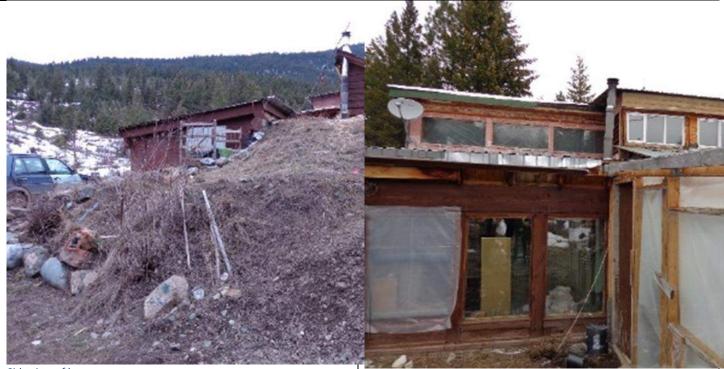

Tankless water heater properly vented.

Tankless water heater not properly vented.

Side view of home

Front view of home

Vent outlet of water heater note soot on ceiling

Soot blocked middle section of water heater heat exchanger