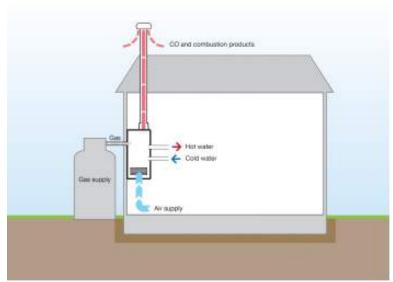

## Incident Summary (5613597)

|   |                           | Incident Date               |        |                       | March 24, 2017                                                                                                                                                                                                                                                                                                                                                                                                                                                                                                                                                                                                                                                                                                                                                                                                                                                                                                                                                             |
|---|---------------------------|-----------------------------|--------|-----------------------|----------------------------------------------------------------------------------------------------------------------------------------------------------------------------------------------------------------------------------------------------------------------------------------------------------------------------------------------------------------------------------------------------------------------------------------------------------------------------------------------------------------------------------------------------------------------------------------------------------------------------------------------------------------------------------------------------------------------------------------------------------------------------------------------------------------------------------------------------------------------------------------------------------------------------------------------------------------------------|
|   | SUPPORTING INFORMATION    | Location                    |        |                       | Ashcroft, BC                                                                                                                                                                                                                                                                                                                                                                                                                                                                                                                                                                                                                                                                                                                                                                                                                                                                                                                                                               |
|   |                           | Regulated industry sector   |        |                       | Gas                                                                                                                                                                                                                                                                                                                                                                                                                                                                                                                                                                                                                                                                                                                                                                                                                                                                                                                                                                        |
|   |                           | Impact                      | Injury | Qty injuries          | 4                                                                                                                                                                                                                                                                                                                                                                                                                                                                                                                                                                                                                                                                                                                                                                                                                                                                                                                                                                          |
| i |                           |                             |        | Injury<br>description | Four family members deceased: 1 male, 1 female, and 2 male children. Family dog also deceased.                                                                                                                                                                                                                                                                                                                                                                                                                                                                                                                                                                                                                                                                                                                                                                                                                                                                             |
|   |                           |                             |        | Injury rating         | Fatal (suspected carbon monoxide exposure)                                                                                                                                                                                                                                                                                                                                                                                                                                                                                                                                                                                                                                                                                                                                                                                                                                                                                                                                 |
|   |                           |                             | Damage | Damage<br>description | N/A                                                                                                                                                                                                                                                                                                                                                                                                                                                                                                                                                                                                                                                                                                                                                                                                                                                                                                                                                                        |
|   |                           |                             |        | Damage rating         | None.                                                                                                                                                                                                                                                                                                                                                                                                                                                                                                                                                                                                                                                                                                                                                                                                                                                                                                                                                                      |
|   | าร                        | Incident rating             |        | rating                | Severe.                                                                                                                                                                                                                                                                                                                                                                                                                                                                                                                                                                                                                                                                                                                                                                                                                                                                                                                                                                    |
|   |                           | Incident overview           |        | overview              | After responding to a 'request for wellbeing check' at a home, RCMP officers discovered that four occupants of a home were deceased. RCMP requested that BCSA investigate the residence for carbon monoxide exposure.                                                                                                                                                                                                                                                                                                                                                                                                                                                                                                                                                                                                                                                                                                                                                      |
|   |                           | Site, system and components |        |                       | The water heater is tankless, meaning cold water is heated instantly by a high output propane burner when a hot tap is opened. The products of combustion (vent gases) are designed to be vented safely to the outdoors through an approved vent system.  An approved vent system was not installed and attached to this water heater.                                                                                                                                                                                                                                                                                                                                                                                                                                                                                                                                                                                                                                     |
|   | INVESTIGATION CONCLUSIONS | Failure scenario(s)         |        | cenario(s)            | The water heater was installed inside the residence without a vent system attached. As a result all vent gases were released within the occupied living space of the home. The water heater's heat exchanger had become partly blocked with soot. The blockage of the heat exchanger limited the vent gases from moving freely away from the combustion chamber resulting in incomplete combustion at the burner. This produced a carbonizing flame and vent gases high in carbon monoxide.  The home owners had returned to the residence after being away on vacation and found the kitchen sink drain was frozen. In an attempt to thaw the ice blockage, a garden hose was attached to the bathtub faucet. The outlet of the garden hose was then pushed up the outdoor exposed kitchen drain pipe, the hot water was then turned on, and ran continuously. The extended operation of the water heater led to the hazardous levels of carbon monoxide inside the home. |
|   |                           | Facts and evidence          |        |                       | The make and model of the tankless water heater was not confirmed. There were no labels, rating plates or approval marks found on the water heater. The cover for the water heater was missing and could not be found. The physical characteristics of the water heater indicate the manufacture is likely Bosch, model WR400. Visual inspection of the water heater found the heat exchanger was approximately 50% restricted. The blockage of the heat exchanger limited the vent gases from moving away from the combustion chamber resulting in incomplete combustion at the burner producing toxic carbon monoxide. In an attempt to thaw the ice blockage a garden hose was attached to the bathtub faucet. The outlet of the garden hose was then pushed up the outdoor exposed kitchen drain pipe, the hot water was then turned on,                                                                                                                               |

Tankless water heater properly vented.

Tankless water heater not properly vented.

Side view of home

Front view of home

Vent outlet of water heater note soot on ceiling

Soot blocked middle section of water heater heat exchanger