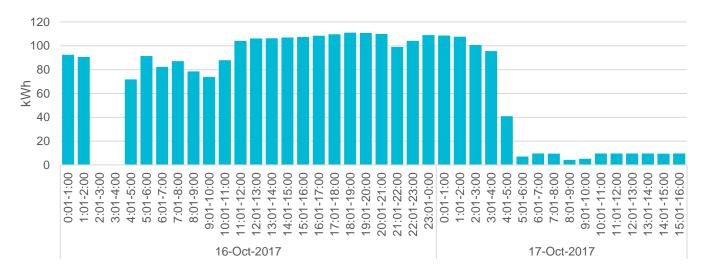

## Appendix H: Assessment of Electrical Power Consumption for the Mechanical Room

Technical Safety BC evaluated the hourly power consumption recorded by the hydro meter that is associated with the refrigeration system at the Fernie Memorial Arena. Hourly power consumption is reduced by half between 4am and 5am on October 17, 2017, which is consistent with a complete shutdown midway through the hour. After 5am there is no significant increase in power consumption which suggests that the refrigeration equipment was not operated again for an appreciable amount of time.

Figure H-1: Hourly power consumption