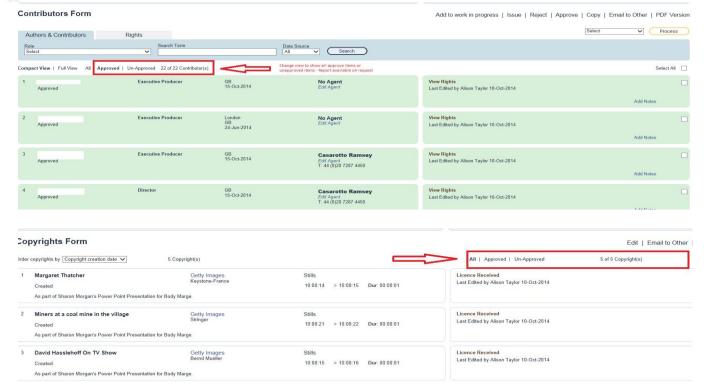

# Why has every item in a section been rejected when there is only one item with an outstanding issue?

Approval by Item is now available - Please see below for example Screen Shot of both Contributor and Copyright Screens.

The current process is to enter ISSUE: Stating the Issue in the Text Box on the form which is then reflected against the item in the summary screen. Where you are unsure on where the issue lies, please contact your Sky Production Coordinator or Rights Operations contact.