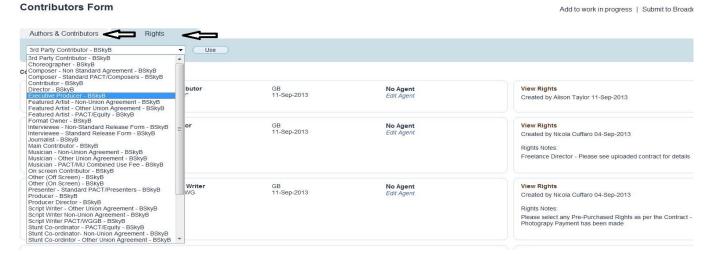

# **Rights Operations Team**

- There are no licences/releases/correspondence/CHITS uploaded in the Rights Form and/or these are not signed or uploaded in an incorrect format These should all be uploaded as a PDF Document (PLEASE NOTE Safari is not supported by Silvermouse Please use Internet Explorer or Fire Fox)
- Contributor and Copyright licences/releases/correspondence have been uploaded into the wrong section or against the wrong person
- Rights Information input into the electronic forms does not match the wording of the uploaded licence/release/correspondence
- The incorrect Rights Template has been completed for the item submitted which is determined by the selection made in the drop down eg. 3rd Party Contributor (This is at the top of the Rights List) has been selected against all contributors Please see Rights Template Information below
- The minimum term has been licensed as per the Commissioning Agreement but there is no evidence of permission from the Sky Legal Department
- Some fields have not been completed correctly, such as Fee, incorrect Rights Selections for Talent Agreement/Contributor Release Forms, and incorrect rights selections for Term, Media, Territory and Channels

Please note that when entering Contributors you need to select the correct Contract Type in EACH tab as below (Please select this type twice especially in the Rights Template where it automatically selects the first one on the list) Do double-check before submitting as this is essential for reporting purposes.