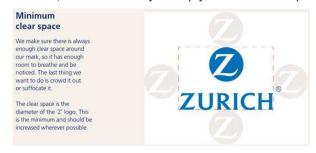

## 2.3 Zurich Logo

- 1. There are 2 logo formats for Zurich logos, ranged and stacked. The placement of these logo are subject to the space allocated by vendors in their website (and any other materials).
- 2. If the space are square (less width, more height) we use staked version.
- 3. If the space are rectangle (More width, less height) we use ranged version.
- 4. However, we should always comply with the Clear Space around the logo when using Zurich logo: