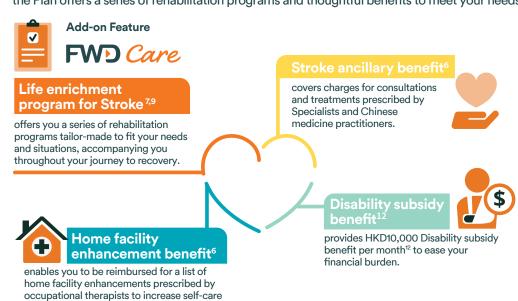

#### **Extra support for Stroke rehabilitation**

To help speed up recovery from Stroke and minimize potentially harmful consequences, the Plan offers a series of rehabilitation programs and thoughtful benefits to meet your needs.

capabilities.