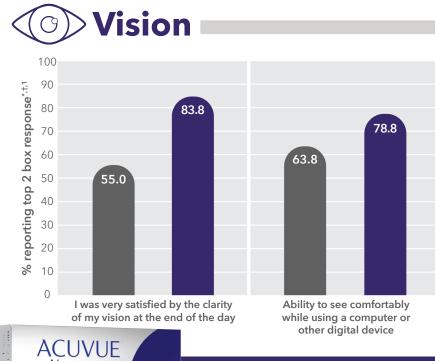

## II The Results Are In!

A parallel arm clinical study was conducted evaluating **ACUVUE® VITA®** and **TOTAL30®** for subjective **COMFORT**, **VISION** and **HANDLING**<sup>\*,†,1</sup>.