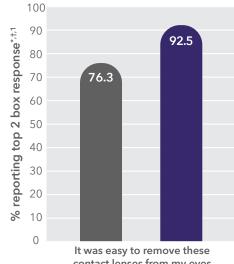

## **Patients Deserve a FULL MONTH of Performance**

contact lenses from my eyes

- + Descriptive summaries derived from a parallel group feasibility clinical study (ACUVUE® VITA®: n=83, TOTAL30®: n=83) intent to treat subjects, all subjects were screened for some experience of 'glare'. 1. JJV Data on file 2024, Descriptive Subjective Vision and Comfort Claims for ACUVUE® VITA® Contact Lenses.
- 2. JJV Data on file 2022. HydraMax® Technology Definition