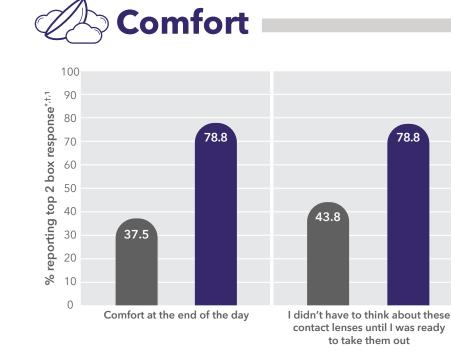

## II The Results Are In!

A parallel arm clinical study was conducted evaluating **ACUVUE® VITA®** and **TOTAL30®** for subjective **COMFORT**, **VISION** and **HANDLING**<sup>\*,†,1</sup>.