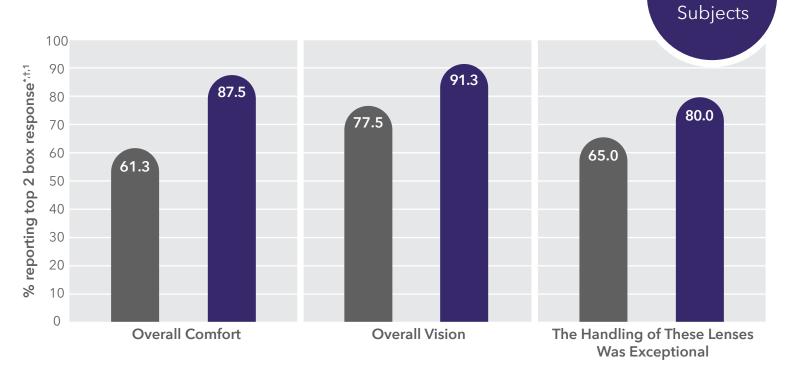

## II The Results Are In!

A parallel arm clinical study was conducted evaluating **ACUVUE® VITA®** and **TOTAL30®** for subjective **COMFORT**, **VISION** and **HANDLING**<sup>\*,†,1</sup>.