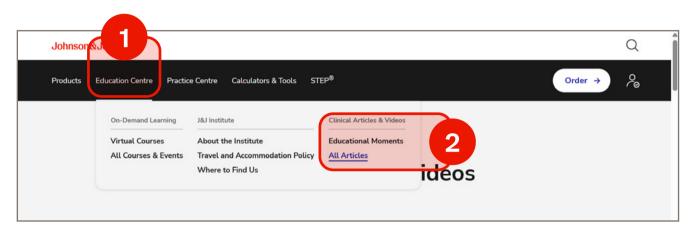

# Education centre navigation

The Education Centre within Johnson & Johnson Vision Pro gives you access to resources including:

My Learning (All Courses & Events, CPD)

Content Library (Clinical Articles & Videos)

**Contact Lens Aftercare & Management** 

Johnson & Johnson Institute & STEP®

For access to educational resources:

Select "Education Centre" from the main navigation bar.

Choose your preferred area.

# Content library

A content library is available with information on a range of topics such as eye health and disease.

- To access, select **"Education Centre"** from the top bar.
- 2 Under "Clinical Articles & Videos", click on "All Articles".
- **3** Use the **"Category"** and **"Topics"** to filter and find specific resources that meet your needs.

To access, navigate to "Education Centre" > "Clinical Articles & Videos" > "Contact Lens Aftercare & Management" from the top bar.

# Johnson & Johnson Institute

- To see information about the Johnson & Johnson Institute, select the "Education Centre", click on "About the Institute" in the dropdown menu under "J&J Institute".
- 2 You can learn about support for travel and accommodation for classes at the Johnson & Johnson Institute or where to find us.