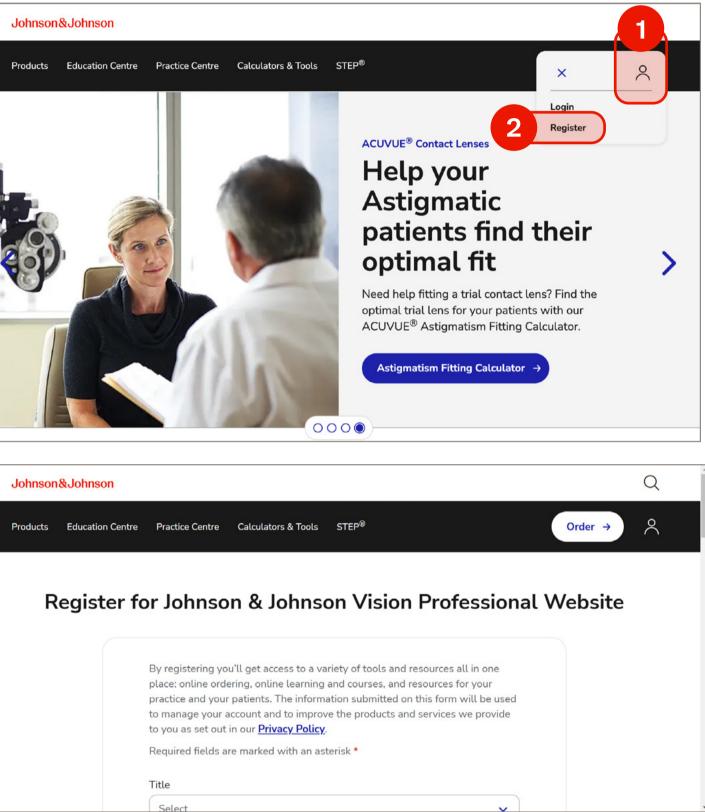

#### Follow the instructions below to register your account (profile):

- Click the user icon in the upper right corner of the homepage to begin the process.
- Click on "Register".

# Creating an account

#### Let's begin with creating your account and filling in your personal profile.

Whether you're an Eye Care Professional or a member of the wider Practice team, you will want to create your own account/profile so we can offer you content that applies to you and your role.