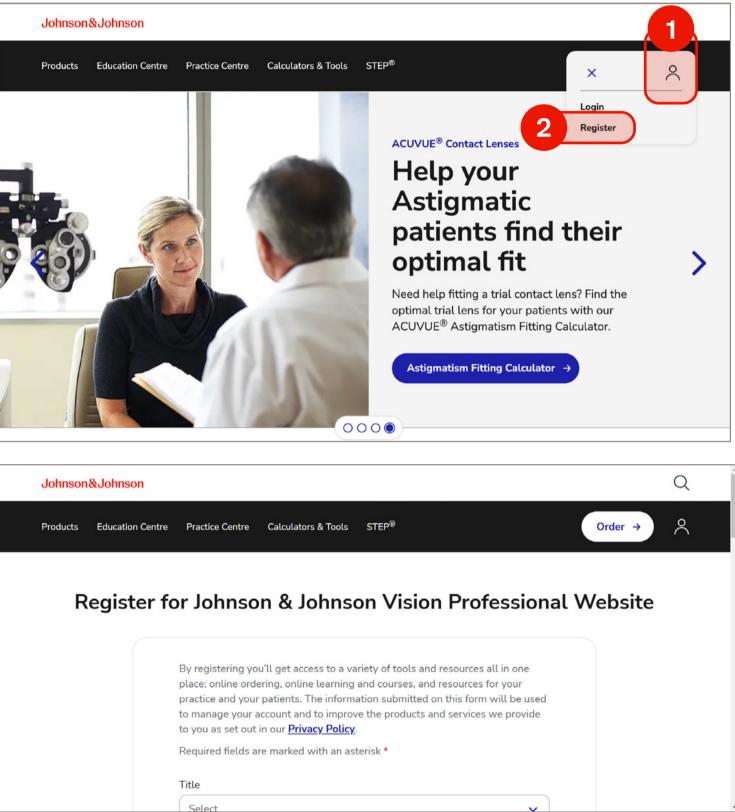

#### Follow the instructions below to register your account (profile):

- Click the user icon in the upper right corner of the homepage to begin the process.
- Click on "Register".

# Creating an account

#### Let's begin with creating your account and filling in your personal profile.

Whether you're an Eye Care Professional or a member of the wider Practice team, you will want to create your own account/profile so we can offer you content that applies to you and your role.