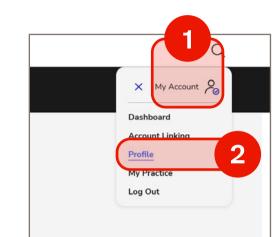

### Do you need to make changes to your personal profile?

For example, a name change, a job role change, or to change your preferences for receiving marketing and education communications?

1

Click on **"My Account"** and the drop-down menu will appear.

- 2 Select "Profile".
- **3** Once on your profile you can make updates to your personal information.

| Johnsoi  | n&Johnson         |                    |                           |                                                                             | Q               |
|----------|-------------------|--------------------|---------------------------|-----------------------------------------------------------------------------|-----------------|
| Products | Education Centre  | Practice Centre Ca | lculators & Tools         | STEP <sup>®</sup>                                                           | Order → ♀       |
|          | Personal Informat | ion                |                           | Add or Change Email                                                         | Change Password |
|          |                   |                    |                           |                                                                             |                 |
|          |                   |                    | al Informat               |                                                                             |                 |
|          |                   |                    |                           | use the information you provide for your<br>ith our <u>Privacy Policy</u> . |                 |
|          |                   | Required fiel      | ds are marked with        | an asterisk *                                                               |                 |
|          |                   | Title              |                           |                                                                             |                 |
|          |                   | ( MARK             |                           |                                                                             | ~               |
|          |                   | First Name         | •                         | Last Name *                                                                 |                 |
|          |                   | Same.              |                           | Capito al Association                                                       |                 |
|          |                   | Country *          |                           |                                                                             |                 |
|          |                   | Instanti           |                           |                                                                             | ~               |
|          |                   |                    |                           |                                                                             |                 |
|          |                   | Select Role        | emic (j)                  | O Dispensing Optician                                                       |                 |
|          |                   |                    | al Assistants             | O Ophthalmologist                                                           |                 |
|          | 3                 | O Stude            | nt 🛈                      | O Contact Lens Optician                                                     |                 |
|          |                   |                    | n Optometrist             | O Optometrist                                                               | 0               |
|          |                   | O Other            | Manager ()                | O Technician/ Administrative                                                |                 |
|          |                   |                    |                           |                                                                             |                 |
|          |                   | Market             | ing Commu                 | unication Opt-in                                                            |                 |
|          |                   |                    |                           | ss to offers and other email communicati<br>ion, check the box.             | ons from        |
|          |                   | Lacu.              | e to receive John         | on & Johnson Vision Care Professional E                                     | ducation        |
|          |                   |                    | unications                | Service and Professional E                                                  |                 |
|          |                   | Update             | all changes $\rightarrow$ |                                                                             |                 |
|          |                   |                    |                           |                                                                             |                 |
|          |                   | This si            | te is protected by reCAPT | TCHA and the Google <u>Privacy Policy</u> and <u>Terms of Service</u>       | apply.          |
|          |                   |                    |                           |                                                                             |                 |
|          |                   |                    |                           |                                                                             |                 |
|          |                   |                    |                           |                                                                             |                 |
| Johnso   | n&Johnson         |                    |                           |                                                                             |                 |
| About    |                   | Useful Links       | L                         | Legal Connec                                                                | t With Us       |