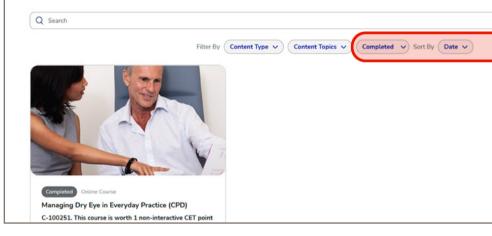

#### **Reviewing your online learning**

- 3 Use the tabs to get an overview of your "Completed" or "In Progress" courses.
- 4 When you begin a course but do not finish, the course will appear under **"In-Progress"** courses.