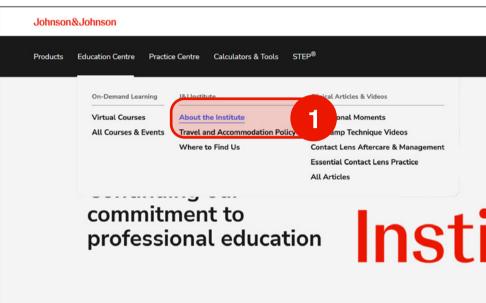

# Johnson & Johnson Institute

- To see information about the Johnson & Johnson Institute, select the "Education Centre", click on "About the Institute" in the dropdown menu under "J&J Institute".
- 2 You can learn about support for travel and accommodation for classes at the Johnson & Johnson Institute or where to find us.

#### About The Johnson & Johnson Institute

Johnson & Johnson Vision professional education is offered through our brand Johnson & Johnsor Institute, which brings together 26 professional education facilities, including the former THE VISION CARE INSTITUTE® locations, and a network of online education and collaborative partnerships across multiple specialties. The Johnson & Johnson Institute provides access to education that's focused on improving outcomes, increasing patient satisfaction and helping to meet the evolving needs of healthcare professionals in a value-based care environment.