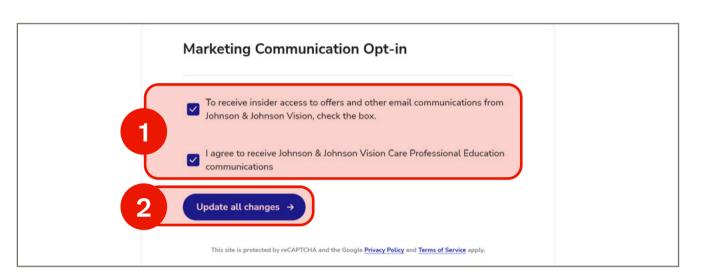

#### Have you opted in?

If you haven't yet opted in for marketing communications, follow the steps below.

- Check the boxes to opt in and receive valuable updates.
- 2 When finished, click **"Update"**.
- **3** You should see a pop-up message.