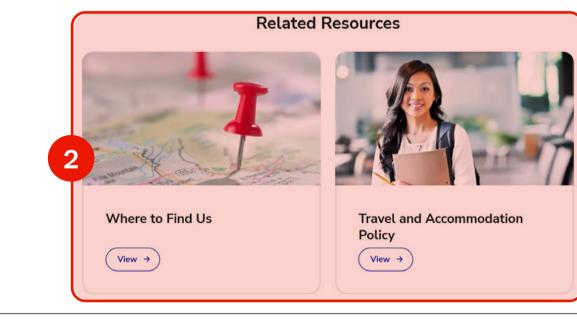

# Johnson & Johnson Institute

- To see information about the Johnson & Johnson Institute, select the "Education Centre", click on "About the Institute" in the dropdown menu under "J&J Institute".
- 2 You can learn about support for travel and accommodation for classes at the Johnson & Johnson Institute or where to find us.