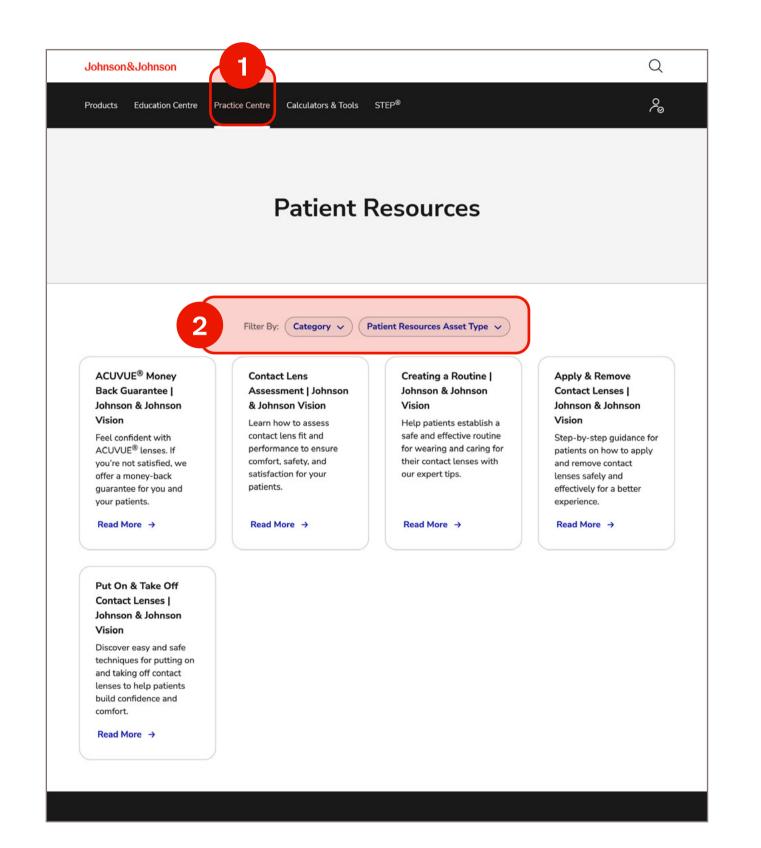

## Practice centre

If you or someone in your team needs help communicating with patients on eye health topics (like contact lenses), or if you'd like to print your own resources or promo materials, we have a Practice Centre full of tools and resources.