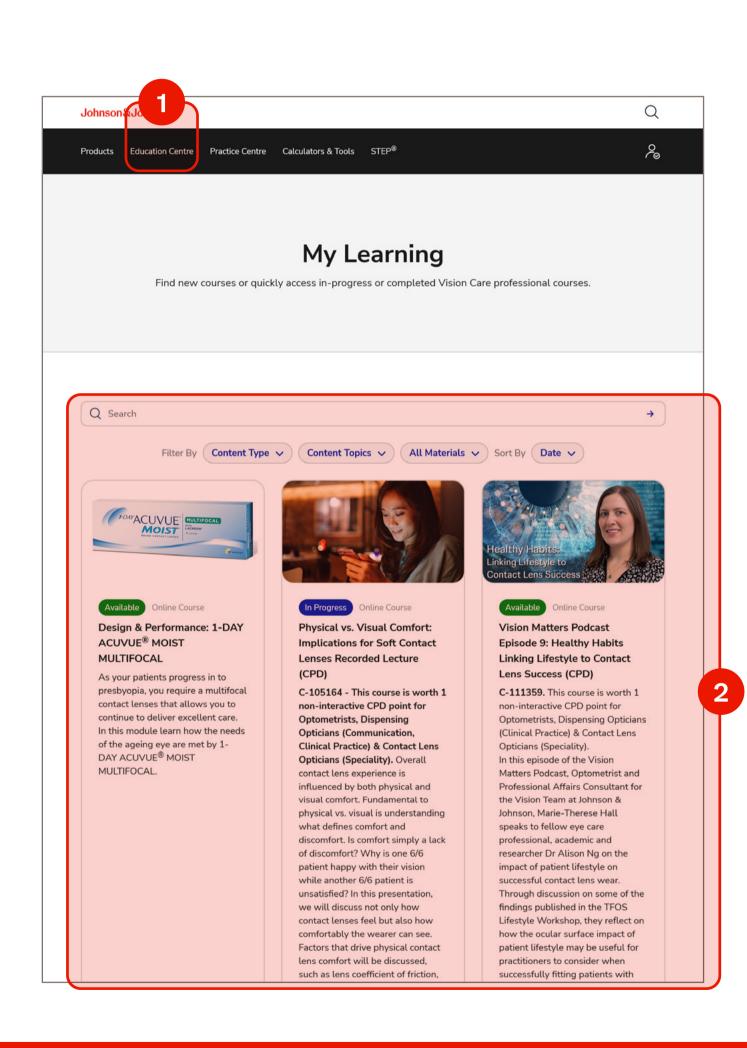

#### **Registering for online learning**

- Navigate to "Education Centre" > "On Demand Learning" > "All Courses & Events"
- 2 Find the course that most interests you by entering a keyword or filtering by **"Content Type"** and **"Content Topics"**. You can also sort by date.

#### **Reviewing your online learning**

- 3 Use the tabs to get an overview of your "Completed" or "In Progress" courses.
- 4 When you begin a course but do not finish, the course will appear under **"In-Progress"** courses.

#### **Continuing unfinished courses**

5 Plan to resume? Click on the course and continue learning.