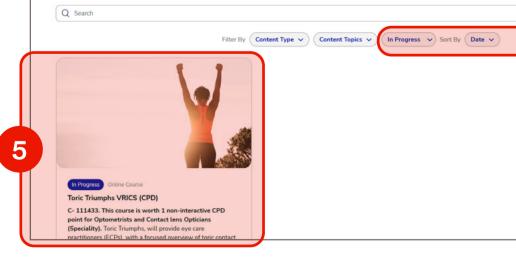

#### **Registering for online learning**

- Navigate to "Education Centre" > "On Demand Learning" > "All Courses & Events"
- 2 Find the course that most interests you by entering a keyword or filtering by **"Content Type"** and **"Content Topics"**. You can also sort by date.

#### **Reviewing your online learning**

- 3 Use the tabs to get an overview of your "Completed" or "In Progress" courses.
- 4 When you begin a course but do not finish, the course will appear under **"In-Progress"** courses.

#### **Continuing unfinished courses**

5 Plan to resume? Click on the course and continue learning.