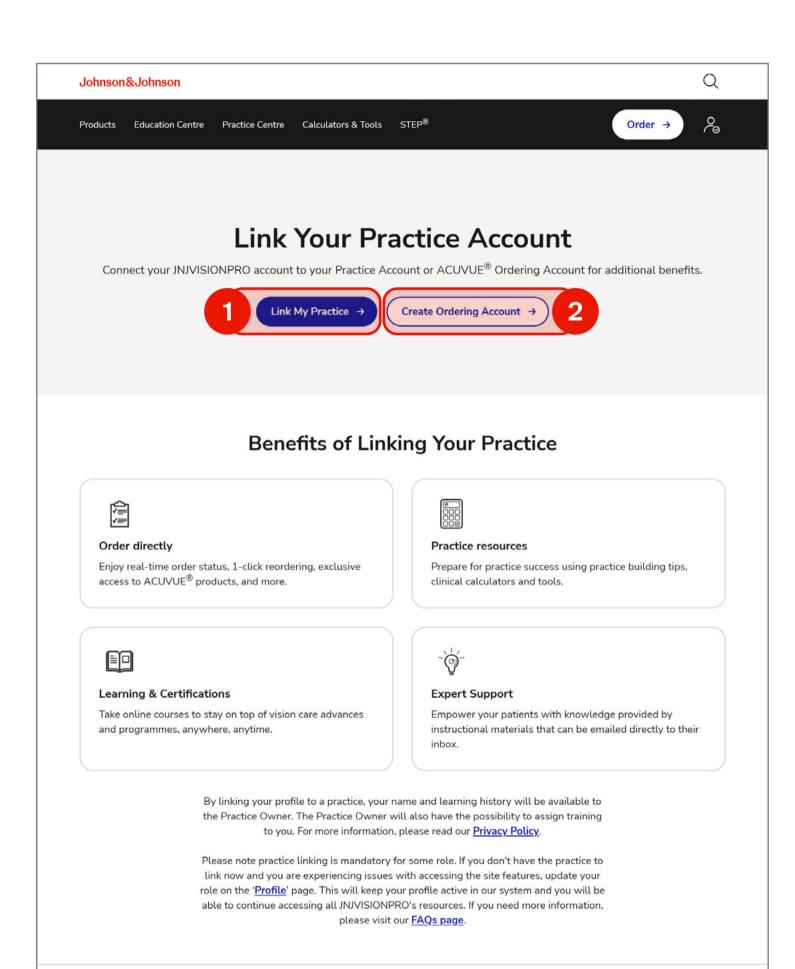

# Benefits of linking to your Practice

Easy online ordering and a real-time inventory dashboard

Quick and easy product ordering for all your Practices

List your Practice on our 'Find an Optician' locator

#### Signing up

If you didn't link your Practice to your account when you first signed up, don't worry - you can do it any time.

If your Practice has a Practice Account registered with us, select **"Link My Practice"**.

2 If your Practice is not registered in our system, direct your Practice manager to this page and click **"Create ordering Account"** to apply.