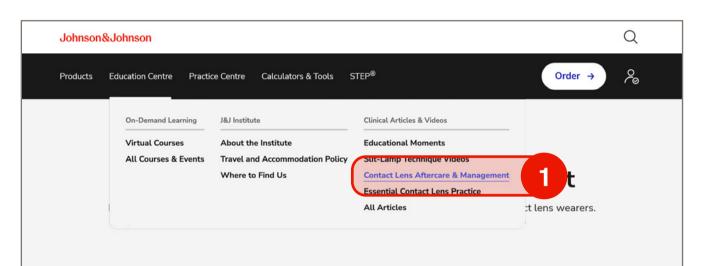

# Contact lens aftercare & management

**Our Contact Lens Aftercare and Management** Clinical Guide is available to help you with monitoring, recording and taking appropriate action during the care of your contact lens patients.

To access, navigate to "Education Centre" > "Clinical Articles & Videos" > "Contact Lens Aftercare & Management" from the top bar.

#### Aftercare Management

Slit Lamp Examination of the Eye A reference guide for the correct set-up and use of the slit lamp in contact lens aftercare management

Learn More →

Example of SMILE stain

Learn More →