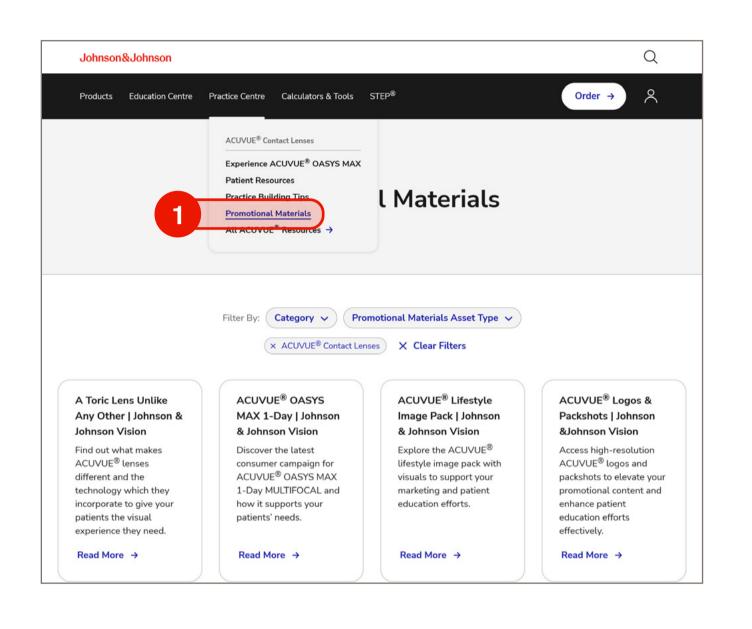

# Apply for Ordering Account

- You can create an Ordering Account by completing the Online Registration form.
- Or
- 2 You can also download a copy of the form from the website and submit it by emailing UKCS@visgb.JNJ.com.

|   | <b>Create an Account to Order</b><br>business account and start ordering, you'll need: Company registration number, Registered compa<br>T number and documentation. Your personal information will be governed by the <u>Privacy Policy</u> .                                                                                                                                                                                                                                                                                                                                                                                                                                                                                                                                                                                                                                                                                                                                                                                                                                                                                                                                                                                                                                                                                                                                                                                                                                                                                                                                                                                                                                                                                                                                                                                                                                                                                                                                                                                                                                                                 |
|---|---------------------------------------------------------------------------------------------------------------------------------------------------------------------------------------------------------------------------------------------------------------------------------------------------------------------------------------------------------------------------------------------------------------------------------------------------------------------------------------------------------------------------------------------------------------------------------------------------------------------------------------------------------------------------------------------------------------------------------------------------------------------------------------------------------------------------------------------------------------------------------------------------------------------------------------------------------------------------------------------------------------------------------------------------------------------------------------------------------------------------------------------------------------------------------------------------------------------------------------------------------------------------------------------------------------------------------------------------------------------------------------------------------------------------------------------------------------------------------------------------------------------------------------------------------------------------------------------------------------------------------------------------------------------------------------------------------------------------------------------------------------------------------------------------------------------------------------------------------------------------------------------------------------------------------------------------------------------------------------------------------------------------------------------------------------------------------------------------------------|
|   | Online Account Persistration                                                                                                                                                                                                                                                                                                                                                                                                                                                                                                                                                                                                                                                                                                                                                                                                                                                                                                                                                                                                                                                                                                                                                                                                                                                                                                                                                                                                                                                                                                                                                                                                                                                                                                                                                                                                                                                                                                                                                                                                                                                                                  |
|   | Online Account Registration<br>By registering you'll get access to a variety of tools and resources all in one place: online ordering,<br>online learning and courses, as well as resources for you and your patients.                                                                                                                                                                                                                                                                                                                                                                                                                                                                                                                                                                                                                                                                                                                                                                                                                                                                                                                                                                                                                                                                                                                                                                                                                                                                                                                                                                                                                                                                                                                                                                                                                                                                                                                                                                                                                                                                                        |
|   |                                                                                                                                                                                                                                                                                                                                                                                                                                                                                                                                                                                                                                                                                                                                                                                                                                                                                                                                                                                                                                                                                                                                                                                                                                                                                                                                                                                                                                                                                                                                                                                                                                                                                                                                                                                                                                                                                                                                                                                                                                                                                                               |
|   | Image: Constraint of the second se |
|   | Select Account Type<br>Required fields are marked with an asterisk *                                                                                                                                                                                                                                                                                                                                                                                                                                                                                                                                                                                                                                                                                                                                                                                                                                                                                                                                                                                                                                                                                                                                                                                                                                                                                                                                                                                                                                                                                                                                                                                                                                                                                                                                                                                                                                                                                                                                                                                                                                          |
|   | Account Type *                                                                                                                                                                                                                                                                                                                                                                                                                                                                                                                                                                                                                                                                                                                                                                                                                                                                                                                                                                                                                                                                                                                                                                                                                                                                                                                                                                                                                                                                                                                                                                                                                                                                                                                                                                                                                                                                                                                                                                                                                                                                                                |
|   | Registered Company Name * Enter Registered Company Name                                                                                                                                                                                                                                                                                                                                                                                                                                                                                                                                                                                                                                                                                                                                                                                                                                                                                                                                                                                                                                                                                                                                                                                                                                                                                                                                                                                                                                                                                                                                                                                                                                                                                                                                                                                                                                                                                                                                                                                                                                                       |
|   |                                                                                                                                                                                                                                                                                                                                                                                                                                                                                                                                                                                                                                                                                                                                                                                                                                                                                                                                                                                                                                                                                                                                                                                                                                                                                                                                                                                                                                                                                                                                                                                                                                                                                                                                                                                                                                                                                                                                                                                                                                                                                                               |
|   | Full Trading Name (If different) (Optional) Enter Full Trading Name                                                                                                                                                                                                                                                                                                                                                                                                                                                                                                                                                                                                                                                                                                                                                                                                                                                                                                                                                                                                                                                                                                                                                                                                                                                                                                                                                                                                                                                                                                                                                                                                                                                                                                                                                                                                                                                                                                                                                                                                                                           |
|   | Next ->                                                                                                                                                                                                                                                                                                                                                                                                                                                                                                                                                                                                                                                                                                                                                                                                                                                                                                                                                                                                                                                                                                                                                                                                                                                                                                                                                                                                                                                                                                                                                                                                                                                                                                                                                                                                                                                                                                                                                                                                                                                                                                       |
|   | This sits is protected by reCAPTCHA and the Google <u>Privacy Policy</u> and <u>Terms of Service</u> apply.                                                                                                                                                                                                                                                                                                                                                                                                                                                                                                                                                                                                                                                                                                                                                                                                                                                                                                                                                                                                                                                                                                                                                                                                                                                                                                                                                                                                                                                                                                                                                                                                                                                                                                                                                                                                                                                                                                                                                                                                   |
| 2 |                                                                                                                                                                                                                                                                                                                                                                                                                                                                                                                                                                                                                                                                                                                                                                                                                                                                                                                                                                                                                                                                                                                                                                                                                                                                                                                                                                                                                                                                                                                                                                                                                                                                                                                                                                                                                                                                                                                                                                                                                                                                                                               |
|   | How to create an Ordering Account                                                                                                                                                                                                                                                                                                                                                                                                                                                                                                                                                                                                                                                                                                                                                                                                                                                                                                                                                                                                                                                                                                                                                                                                                                                                                                                                                                                                                                                                                                                                                                                                                                                                                                                                                                                                                                                                                                                                                                                                                                                                             |
|   |                                                                                                                                                                                                                                                                                                                                                                                                                                                                                                                                                                                                                                                                                                                                                                                                                                                                                                                                                                                                                                                                                                                                                                                                                                                                                                                                                                                                                                                                                                                                                                                                                                                                                                                                                                                                                                                                                                                                                                                                                                                                                                               |