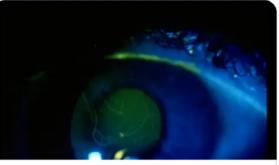

Foreign Body Staining (Mechanical) Foreign body track staining

Learn More →

3 and 9 O'clock Staining Associated bulbar conjunctival hyperemia along the horizontal meridiar

Learn More →