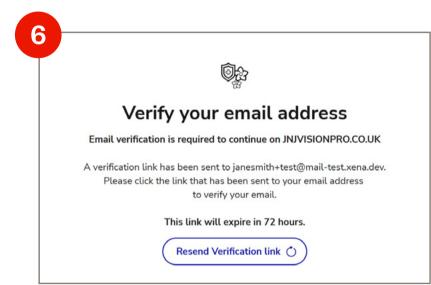

**6** Verify your email address.

An email will be sent to the address you used for registering. Check your inbox, and once received, click on the verification link in it to complete your registration.

| roducts | Education Centre | Practice Centre                                                             | Calculators & Tools                                | STEP®                                                                                                                                                          | Order →        |
|---------|------------------|-----------------------------------------------------------------------------|----------------------------------------------------|----------------------------------------------------------------------------------------------------------------------------------------------------------------|----------------|
| F       | Register f       | or Johnso                                                                   | on & Johns                                         | on Vision Profess                                                                                                                                              | sional Website |
|         |                  | place: online ord<br>practice and you<br>to manage your<br>to you as set ou | dering, online learning<br>or patients. The inform |                                                                                                                                                                | e used         |
|         |                  | Title                                                                       |                                                    |                                                                                                                                                                |                |
|         |                  | Select                                                                      |                                                    |                                                                                                                                                                | ~              |
|         |                  |                                                                             |                                                    |                                                                                                                                                                |                |
|         |                  | First Name *                                                                | ne                                                 | Last Name *                                                                                                                                                    |                |
|         |                  | Enter your hai                                                              |                                                    | Enter your tast name                                                                                                                                           |                |
|         | 3                | Email •                                                                     |                                                    |                                                                                                                                                                |                |
|         |                  | Enter email                                                                 |                                                    |                                                                                                                                                                |                |
|         |                  | Country *                                                                   |                                                    |                                                                                                                                                                |                |
|         |                  | Select Countr                                                               | γ                                                  |                                                                                                                                                                | ~              |
|         |                  | Your Role *                                                                 | 0                                                  |                                                                                                                                                                |                |
|         |                  | <ul> <li>Academic</li> <li>Optical As</li> </ul>                            |                                                    | <ul> <li>Dispensing Optician</li> <li>Ophthalmologist</li> </ul>                                                                                               |                |
|         |                  | O Student (                                                                 |                                                    | Contact Lens Optician                                                                                                                                          |                |
|         |                  | O Locum Op                                                                  |                                                    | O Optometrist                                                                                                                                                  |                |
|         |                  | O Retail Man                                                                | ager 🕕                                             | O Technician/ Administrative ①                                                                                                                                 |                |
|         |                  | O Other 🛈                                                                   |                                                    |                                                                                                                                                                |                |
|         |                  | Password *                                                                  |                                                    |                                                                                                                                                                |                |
|         |                  | Enter passwo                                                                | rd                                                 |                                                                                                                                                                | ø              |
|         | 4                | upper and one low                                                           |                                                    | characters, including at least one digit,<br>sword should NOT contain your first nan                                                                           |                |
|         |                  | Repeat Passwor                                                              | rd *                                               |                                                                                                                                                                |                |
|         |                  | Confirm passv                                                               | word                                               |                                                                                                                                                                | ø              |
|         |                  | Johnson & Johnson<br>for JNJVisionPro a                                     | n Surgical Vision, Inc. m                          | Lohnson & Johnson Vision Care, Inc. and<br>ay use my personal information to regist<br>about products and services. I understar<br>the <u>Privacy Policy</u> . | er me          |
|         | 5                |                                                                             | receive Johnson & Joh<br>communications            | nson Vision Care Professional                                                                                                                                  |                |
|         |                  | communic                                                                    |                                                    | ducation Johnson & Johnson Vision                                                                                                                              | Care           |
|         |                  |                                                                             |                                                    | Registe                                                                                                                                                        | r →            |