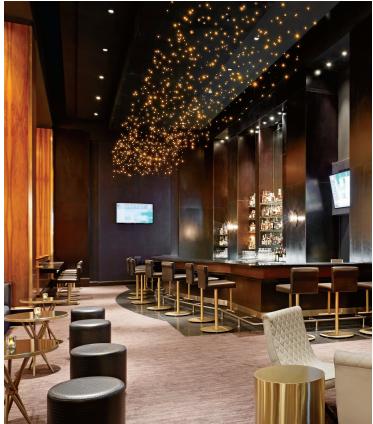

All Guests must be 21 years of age with valid I.D.

Enjoy craft cocktails and appetizers and converse in our seductive lobby bar featuring a deep color palette of dark blues and bronze. Tiny lights descend from the ceiling to create the effect of fireflies in the evening sky. Gold lighting accents and cocktail tables add a touch of glamour to the room, with dramatic navy sheers draping from above. As the day turns to night, immerse yourself in the sounds of DJs and eclectic beats.