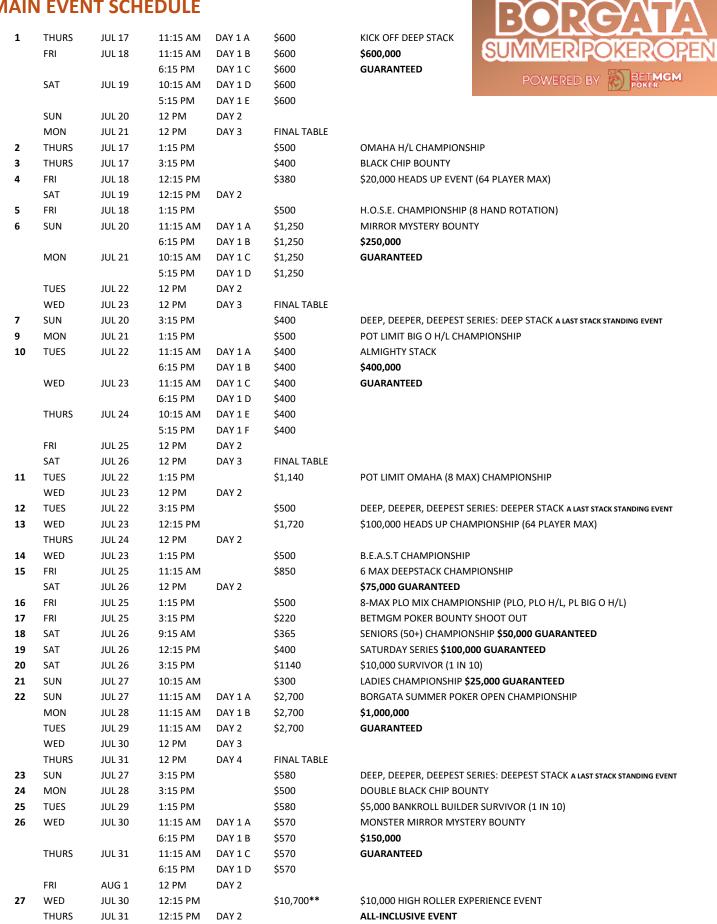

## MAIN EVENT SCHEDULE



## **SECONDARY QUALIFIER SCHEDULE**

| 2 | 28         | WED   | JUL 16 | 11 AM   | \$265 | OUT THE GATE QUALIFIER (EVENTS 1,6 & 10) (1 IN 10)       |
|---|------------|-------|--------|---------|-------|----------------------------------------------------------|
| 2 | 29         | WED   | JUL 16 | 3 PM    | \$555 | BORGATA BIG 4 QUALIFIER (EVENTS 1, 6, 10 & 22) (1 IN 10) |
| 3 | 30         | WED   | JUL 16 | 7 PM    | \$265 | TRIPLE PLAY QUALIFIER (EVENTS 1, 6 & 10) (1 IN 10)       |
| 3 | 31         | THURS | JUL 17 | 5:15 PM | \$155 | 1 IN 5 QUALIFIER: KICK OFF DEEP STACK                    |
| 3 | 32         | THURS | JUL 17 | 7:15 PM | \$155 | TWO BULLET SUPER TURBO - \$1.2 K SURVIVOR                |
| 3 | 33         | FRI   | JUL 18 | 3:15 PM | \$160 | 1 IN 10 QUALIFIER: MIRROR MYS